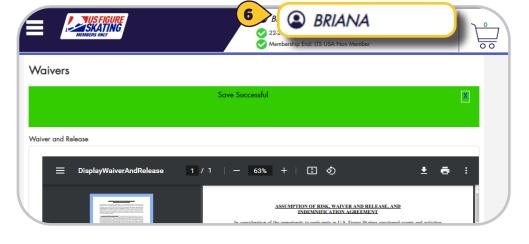

# TEAM MANAGEMENT: SKATER REQUIREMENTS

6 When you have completed your waivers and need to get back to the Medical Registry you can get back to your profile by clicking your **name at the top of the page.** 

Repeat Step 6 to return to your Profile.

| 1 | If everything has been done correctly, you |
|---|--------------------------------------------|
| ~ | should notice the dates under each section |
|   | have updated to today's date. Waivers and  |
|   | Medical Registry must have a date between  |
|   | June 1 and May 31 of the current season.   |