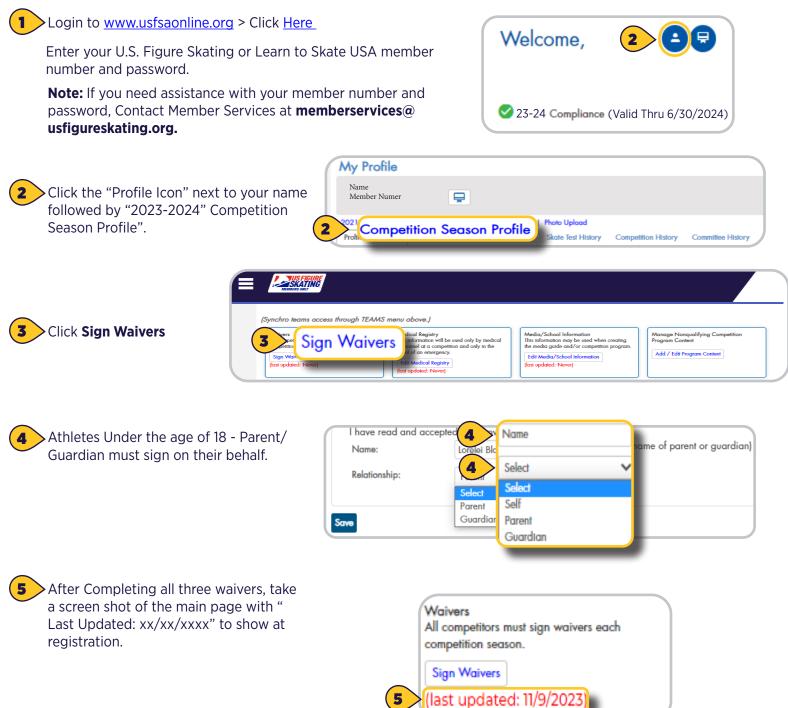

# TEAM MANAGEMENT: SKATER REQUIREMENTS

6 When you have completed your waivers and need to get back to the Medical Registry you can get back to your profile by clicking your **name at the top of the page.** 

Waivers All competitors must sign waivers each competition season.

Sign Waivers (last updated:

surance Information Emergency Contact Information 9 \* required field Insurance: \* Name: 9 You will be asked to either provide or review Name of Insured: \* Relation: vour insurance information and Medical Policy #: Ext. history. \* Phone: Insurance Co Phone #: Physician's Name: Physician's Phone lumber