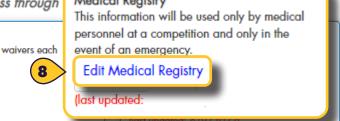

# TEAM MANAGEMENT: SKATER REQUIREMENTS

In addition to your insurance information, you will be asked to review medical information including:

- Known Allergies
- Immunization History
- Prescriptions
- Over the Counter Medicines
- Known Medical Problems
- Recent Injuries
- Recent Illnesses

Once you have reviewed or provided all information, click **Save Medical Info** 

**Note:** This section will not be marked as complete until you hit Save even if you did not change any information on the page.

Repeat Step 6 to return to your Profile.

| 1 | If everything has been done correctly, you |
|---|--------------------------------------------|
| ~ | should notice the dates under each section |
|   | have updated to today's date. Waivers and  |
|   | Medical Registry must have a date between  |
|   | June 1 and May 31 of the current season.   |