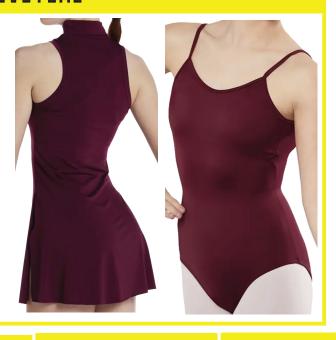

### COSTUME

**DRESS:** Burgundy mock neck overdress made of 4-way stretch matte jersey with side slits and raw edge hem.

#### **LEOTARD**:

Burgundy low-back leotard made of 4-way stretch matte nylon/spandex with adjustable camisole straps.

Costume <u>MUST</u> be steamed and kept on a hanger in a garment bag until the show. Write your child's name on tags.