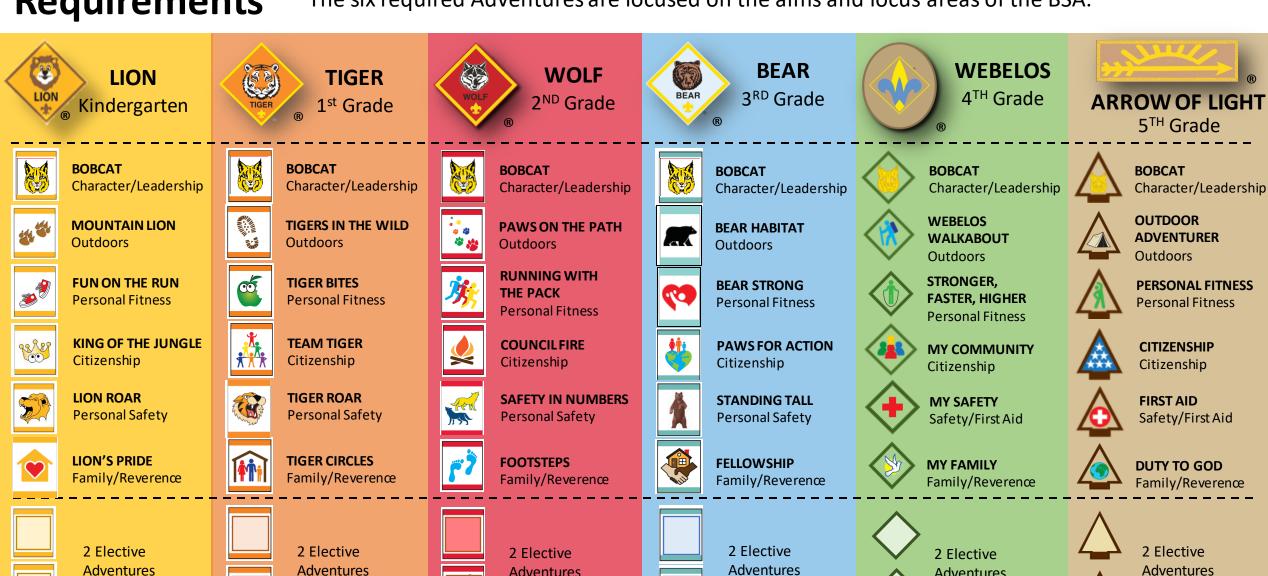

### Requirements

The Bobcat Adventure is designed to be the first required Adventure. Each badge of rank is earned by completing six required and two elective Adventures. The six required Adventures are focused on the aims and focus areas of the BSA.

### Bobcat – Character and Leadership

# Bobcat Required Adventure Requirements Earned each year, not just once when you first join.