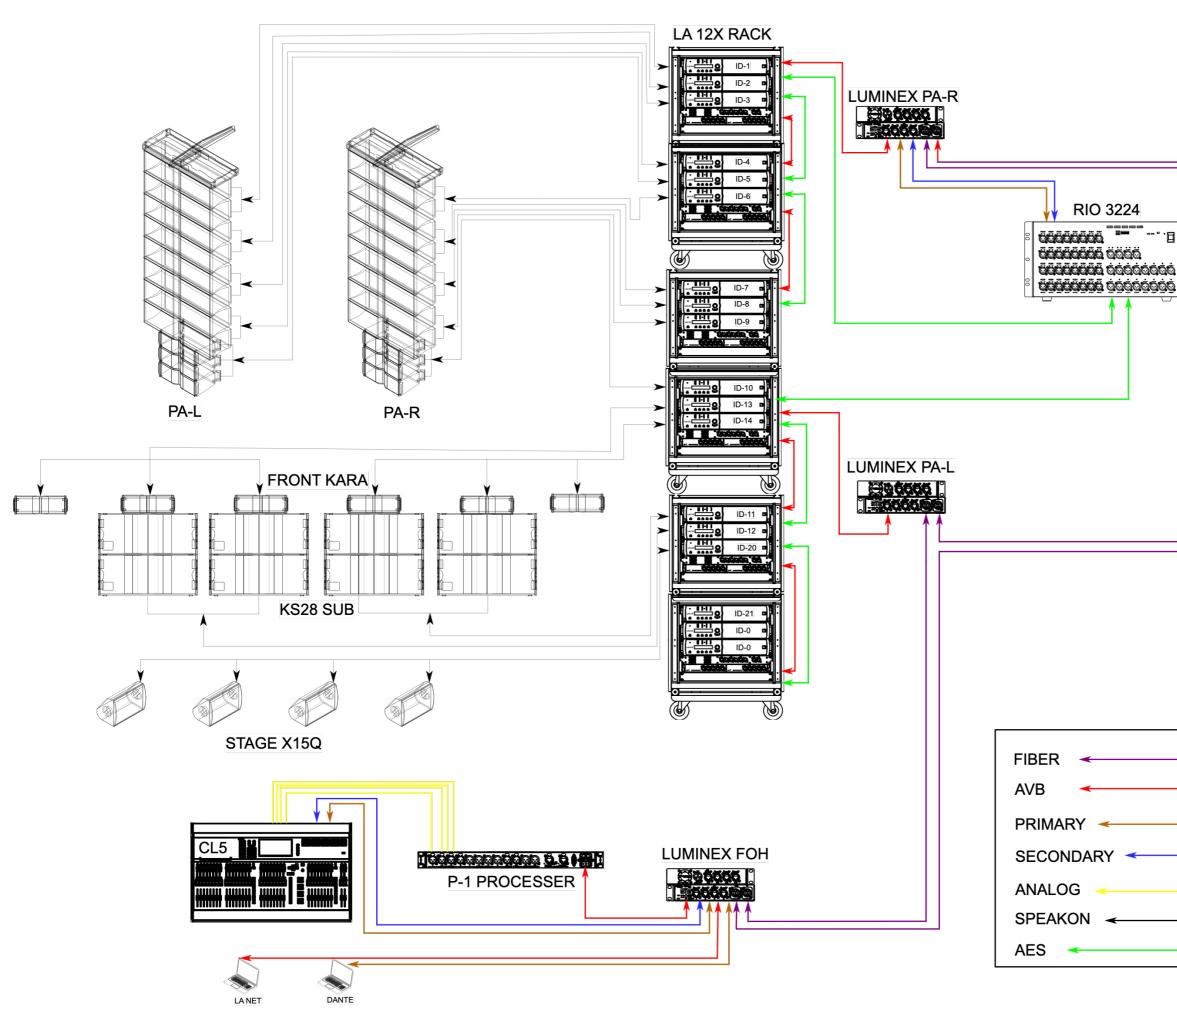

THE AGENDA VENUES MANAGEMENT FZ LLC PO BOX 500820 TEL: +971 (0)4 580 9159 DISRUPTORS@THEAGENDA.COM THEAGENDA.COM

| <b>KEY PLAN / NOTES</b> |
|-------------------------|
|-------------------------|

|   |   |                               | PLOT #                                                                                                                                                                                             | MAKANI #                                                                                                                                                                                   |                                                                                                                        |
|---|---|-------------------------------|----------------------------------------------------------------------------------------------------------------------------------------------------------------------------------------------------|--------------------------------------------------------------------------------------------------------------------------------------------------------------------------------------------|------------------------------------------------------------------------------------------------------------------------|
|   |   |                               | A-013-001                                                                                                                                                                                          | 15248-77351                                                                                                                                                                                |                                                                                                                        |
|   |   |                               | GENERAL NOT                                                                                                                                                                                        |                                                                                                                                                                                            |                                                                                                                        |
|   |   |                               | DESIGN INTENT, T<br>RESPECT TO ARC<br>RESPONSIBILITY.<br>• THESE DRAWIN<br>THE AGENDA AND<br>REPRODUCED, IN<br>PERMISSION.<br>• THE CONTRACT<br>WHICH APPEAR O<br>• THE AGENDA M<br>OMISSIONS OR D | IGS ARE THE EXCLUSIV<br>O CANNOT BE USED, CO<br>I WHOLE OR IN PART, W<br>TOR MUST VERIFY ALL<br>DN THE PLANS PRIOR T<br>IUST BE ADVISED OF A<br>ISCREPANCIES BETWE<br>D THOSE OF OTHER PRO | Y LIABILITY WITH<br>IEERING<br>IPIED OR<br>ITHOUT WRITTEN<br>DIMENSIONS<br>TO STARTING WORK.<br>LL ERRORS,<br>EN THESE |
|   | • |                               |                                                                                                                                                                                                    |                                                                                                                                                                                            |                                                                                                                        |
|   |   |                               | TITLE                                                                                                                                                                                              |                                                                                                                                                                                            |                                                                                                                        |
| → |   | THE AGENDA<br>Audio Schematic |                                                                                                                                                                                                    |                                                                                                                                                                                            |                                                                                                                        |
|   |   |                               |                                                                                                                                                                                                    |                                                                                                                                                                                            |                                                                                                                        |
|   |   |                               | DRAWING #                                                                                                                                                                                          | DRAWN BY                                                                                                                                                                                   | APPROVED BY                                                                                                            |
|   |   |                               | DATE                                                                                                                                                                                               | SCALE                                                                                                                                                                                      | REVISION                                                                                                               |
|   |   |                               | May 1, 2024                                                                                                                                                                                        | / the la                                                                                                                                                                                   |                                                                                                                        |
|   |   |                               | .,                                                                                                                                                                                                 |                                                                                                                                                                                            |                                                                                                                        |

| THE AGENDA VENUES MANAGEMENT FZ LLC<br>PO BOX 500820<br>TEL: +971 (0)4 580 9159<br>DISRUPTORS@THEAGENDA.COM<br>THEAGENDA.COM                                                                                                                                                                                                                                                                                                                                                                                                                                                                                                |             |                                              |  |
|-----------------------------------------------------------------------------------------------------------------------------------------------------------------------------------------------------------------------------------------------------------------------------------------------------------------------------------------------------------------------------------------------------------------------------------------------------------------------------------------------------------------------------------------------------------------------------------------------------------------------------|-------------|----------------------------------------------|--|
|                                                                                                                                                                                                                                                                                                                                                                                                                                                                                                                                                                                                                             |             |                                              |  |
| PLOT #                                                                                                                                                                                                                                                                                                                                                                                                                                                                                                                                                                                                                      | MAKANI #    |                                              |  |
| A-013-001                                                                                                                                                                                                                                                                                                                                                                                                                                                                                                                                                                                                                   | 15248-77351 |                                              |  |
| GENERAL NOT                                                                                                                                                                                                                                                                                                                                                                                                                                                                                                                                                                                                                 |             | <u>                                     </u> |  |
| <ul> <li>THESE DRAWINGS AND SPECIFICATIONS ONLY INDICATE<br/>DESIGN INTENT, THUS DISCLAIMING ANY LIABILITY WITH<br/>RESPECT TO ARCHITECTURAL OR ENGINEERING<br/>RESPONSIBILITY.</li> <li>THESE DRAWINGS ARE THE EXCLUSIVE PROPERTY OF<br/>THE AGENDA AND CANNOT BE USED, COPIED OR<br/>REPRODUCED, IN WHOLE OR IN PART, WITHOUT WRITTEN<br/>PERMISSION.</li> <li>THE CONTRACTOR MUST VERIFY ALL DIMENSIONS<br/>WHICH APPEAR ON THE PLANS PRIOR TO STARTING WORK.</li> <li>THE AGENDA MUST BE ADVISED OF ALL ERRORS,<br/>OMISSIONS OR DISCREPANCIES BETWEEN THESE<br/>DOCUMENTS AND THOSE OF OTHER PROFESSIONALS.</li> </ul> |             |                                              |  |
| DRAWING SPECIFIC NOTES                                                                                                                                                                                                                                                                                                                                                                                                                                                                                                                                                                                                      |             |                                              |  |
|                                                                                                                                                                                                                                                                                                                                                                                                                                                                                                                                                                                                                             |             |                                              |  |
|                                                                                                                                                                                                                                                                                                                                                                                                                                                                                                                                                                                                                             |             |                                              |  |
| TITLE<br>THE AGENDA<br>Audio Schematic                                                                                                                                                                                                                                                                                                                                                                                                                                                                                                                                                                                      |             |                                              |  |
| DRAWING #                                                                                                                                                                                                                                                                                                                                                                                                                                                                                                                                                                                                                   | DRAWN BY    | APPROVED BY                                  |  |
|                                                                                                                                                                                                                                                                                                                                                                                                                                                                                                                                                                                                                             | MG          |                                              |  |
| DATE                                                                                                                                                                                                                                                                                                                                                                                                                                                                                                                                                                                                                        | SCALE       | REVISION                                     |  |
| <br>May 1, 2024                                                                                                                                                                                                                                                                                                                                                                                                                                                                                                                                                                                                             |             |                                              |  |

THE AGENDA VENUES MANAGEMENT FZ LLC PO BOX 500820 TEL: +971 (0)4 580 9159 DISRUPTORS@THEAGENDA.COM THEAGENDA.COM

## KEY PLAN / NOTES

| PLOT #                                                                                                                                                                                                                                                                                                                                                                                                                                                                                                                                                                                                       | MAKANI #    |             |  |  |  |  |  |  |
|--------------------------------------------------------------------------------------------------------------------------------------------------------------------------------------------------------------------------------------------------------------------------------------------------------------------------------------------------------------------------------------------------------------------------------------------------------------------------------------------------------------------------------------------------------------------------------------------------------------|-------------|-------------|--|--|--|--|--|--|
| A-013-001                                                                                                                                                                                                                                                                                                                                                                                                                                                                                                                                                                                                    | 15248-77351 |             |  |  |  |  |  |  |
|                                                                                                                                                                                                                                                                                                                                                                                                                                                                                                                                                                                                              |             |             |  |  |  |  |  |  |
| <b>GENERAL NOTES</b><br>• THESE DRAWINGS AND SPECIFICATIONS ONLY INDICATE<br>DESIGN INTENT. THUS DISCLAIMING ANY LIABILITY WITH<br>RESPECT TO ARCHITECTURAL OR ENGINEERING<br>RESPONSIBILITY.<br>• THESE DRAWINGS ARE THE EXCLUSIVE PROPERTY OF<br>THE AGENDA AND CANNOT BE USED, COPIED OR<br>REPRODUCED, IN WHOLE OR IN PART, WITHOUT WRITTEN<br>PERMISSION.<br>• THE CONTRACTOR MUST VERIFY ALL DIMENSIONS<br>WHICH APPEAR ON THE PLANS PRIOR TO STARTING WORK.<br>• THE AGENDA MUST BE ADVISED OF ALL ERRORS,<br>OMISSIONS OR DISCREPANCIES BETWEEN THESE<br>DOCUMENTS AND THOSE OF OTHER PROFESSIONALS. |             |             |  |  |  |  |  |  |
| DRAWING SPI                                                                                                                                                                                                                                                                                                                                                                                                                                                                                                                                                                                                  |             |             |  |  |  |  |  |  |
| TITLE                                                                                                                                                                                                                                                                                                                                                                                                                                                                                                                                                                                                        |             |             |  |  |  |  |  |  |
| THE AGENDA                                                                                                                                                                                                                                                                                                                                                                                                                                                                                                                                                                                                   |             |             |  |  |  |  |  |  |
| Audio Schematic                                                                                                                                                                                                                                                                                                                                                                                                                                                                                                                                                                                              |             |             |  |  |  |  |  |  |
| DRAWING #                                                                                                                                                                                                                                                                                                                                                                                                                                                                                                                                                                                                    | DRAWN BY    | APPROVED BY |  |  |  |  |  |  |
|                                                                                                                                                                                                                                                                                                                                                                                                                                                                                                                                                                                                              | MG          |             |  |  |  |  |  |  |
| DATE                                                                                                                                                                                                                                                                                                                                                                                                                                                                                                                                                                                                         | SCALE       | REVISION    |  |  |  |  |  |  |
|                                                                                                                                                                                                                                                                                                                                                                                                                                                                                                                                                                                                              |             |             |  |  |  |  |  |  |

May 1, 2024