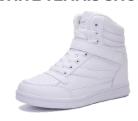

**MADISON** = ADMIRAL BOOM

THE SENIOR HIP HOP COSTUME WILL ONLY BE WORN FOR SENIOR HIP HOP IN SHOW 1.

**SHOES** 

WHITE TENNIS SHOES

Costume MUST be steamed and kept on a hanger in a garment bag until the show. Write your child's name on tags & keep track of accessories.