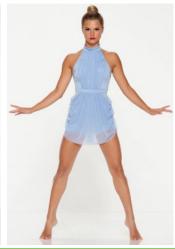

## COSTUME

Stretch mesh halter-neck dress with shirred bodice and open back with strap detail. Lycra mock neck with snap closure. Shirred side draped skirt with attached lycra biketard.

Costume <u>MUST</u> be steamed and kept on a hanger in a garment bag until the show. Write your child's name on tag.