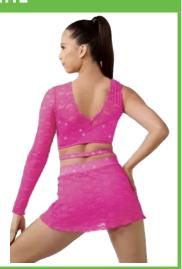

## COSTUME

Dress has lustre spandex bodice with cutouts, accented with an array of premium crystals, floral lace neckline and one long sleeve, ruched floral lace skirt over attached briefs.

Costume MUST be steamed and kept on a hanger in a garment bag until the show. Write your child's name on tag.