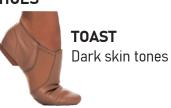

#### TIGHTS

**LIGHT SUNTAN**Light skin tones

**SUNTAN**Medium skin tones

**COFFEE** Dark skin tones