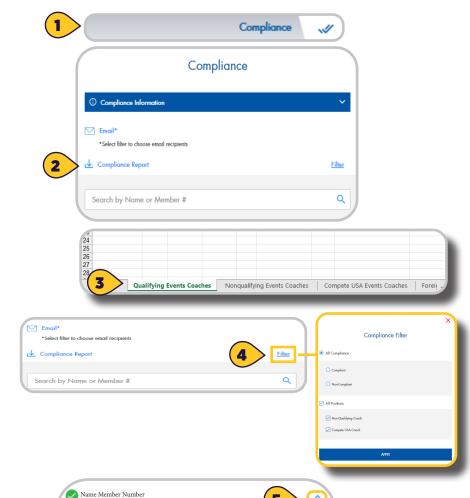

**Note:** The tabs available will depend on the events and participants.

You are able to filter each report by clicking the **Filter** button above the search bar.

✓ Coach Education Rea

To review an individual's compliance details, click the arrow to the right of the individual's name.

**Note:** Click the arrow to close the pop-up compliance window.

To communicate with all individuals on screen or the filtered list, click the email icon. Refer to the communication quick reference for instructions.