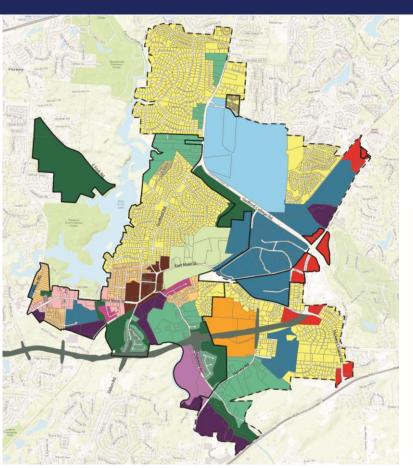

### Future Land Use Categories

- Town Center
- Commercial Corridor
- West Main
- Business Park
- Industrial
- Mill District
- Campus

- Mixed Use
- Village
- Town Residential
- Suburban Residential
- Deep River Residential
- Estate Residential
- Parks & Open Space

#### Future Land Use Map