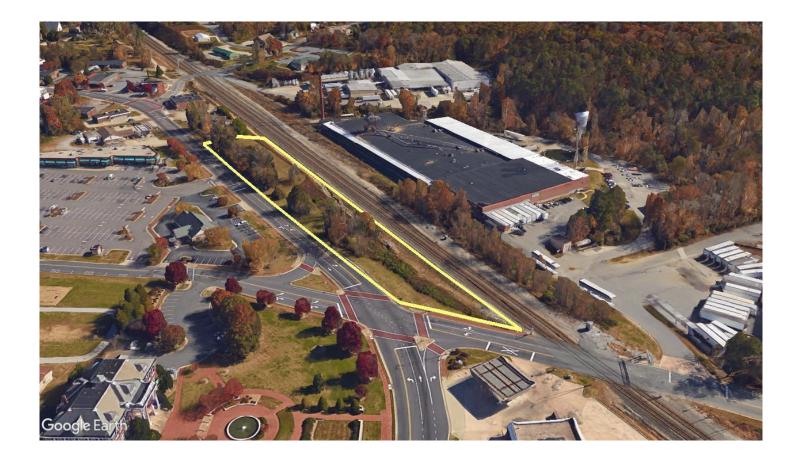

Improve Pedestrian Rail Crossing

Google Earth

Image Landsat / Copernicus

Dillon<sup>'Rc</sup>

Downtown Gateway Enhancement Traffic Management and Pedestrian Safety Improvement

Google Earth

Dillon<sup>'Ro</sup>