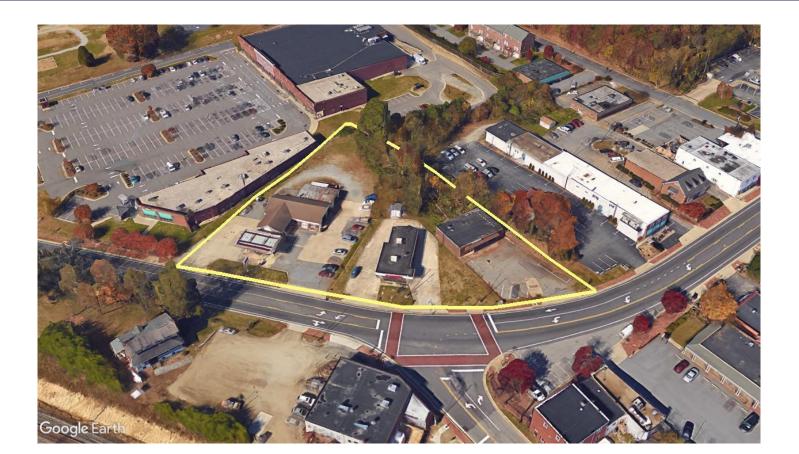

Use Categories

- Town Center
- Commercial Corridor
- West Main
- Business Park
- Industrial
- Mill District
- Campus

- Mixed Use
- Village
- Town Residential
- Suburban Residential
- Deep River Residential
- Estate Residential
- Parks & Open Space

#### Future Land Use Map



#### Land Use Classification



Study Removal of Center Turn Lane to Accommodate Wider Sidewalks and Bike Lanes

Reduce Speed Limit



Google Ear

Install Sidewalk Connection

Google Earth

mage Landsat / Coper

Add Mid-Block Ped Crossings

Improve Pedestrian Rail Crossing

Google Earth

Image Landsat / Copernicus

Dillon<sup>'Rc</sup>

Downtown Gateway Enhancement Traffic Management and Pedestrian Safety Improvement

Google Earth

Dillon<sup>'Ro</sup>

# Downtown Design Concepts

#### Main & Oakdale Redevelopment



#### Main Street Linear Park



#### Main & Ragsdale Redevelopment



June 28, 2021 Steering Committee Meeting #12



# Town of **Jamestown**

Comprehensive Plan