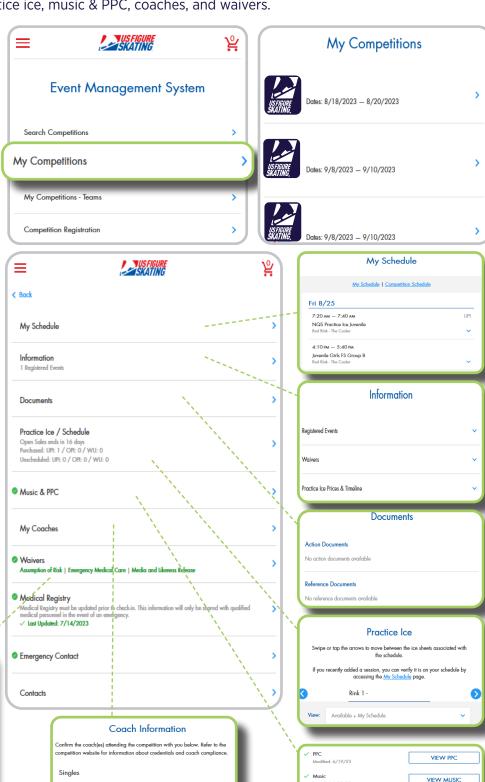

## MY COMPETITIONS: SKATERS

Access Path: EMS > My Competitions

The My Competitions page provides skaters with the tools to manage their competition once the registration has been completed, including schedule, practice ice, music & PPC, coaches, and waivers.

1

After logging in to Members Only (m.usfigureskating.org), click EMS > My Competitions.

2

Select the competition.

In the compeitition portal the following tabs will be shown, Click on the links below for more details:

- My Schedule
- Information
- Documents
- Practice Ice/Schedule
- Music & PPC
- My Coaches
- Waivers
- Medical Regisrty
- Emergency Contact
- Contacts

CHANGE