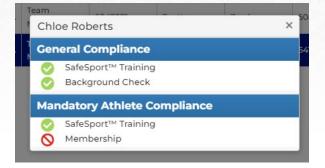

U.S. FIGURE SKATING HEADQUARTERS | 20 FIRST STREET, COLORADO SPRINGS, CO 80906 (719) 635-5200 | INFO@USFIGURESKATING.ORG

|                                                                | SULLAND A                                                                                       |                                              |                                                                               |                                       |                      |             |                   | HOOL PROGRAM |
|----------------------------------------------------------------|-------------------------------------------------------------------------------------------------|----------------------------------------------|-------------------------------------------------------------------------------|---------------------------------------|----------------------|-------------|-------------------|--------------|
|                                                                |                                                                                                 |                                              |                                                                               | 1                                     |                      |             | 1.576577          |              |
|                                                                |                                                                                                 |                                              |                                                                               |                                       |                      |             |                   |              |
| 9. Ifal                                                        | /inor Athlete                                                                                   | (17 years o                                  | old and under) is                                                             | on your tea                           | am, you a            | are requi   | red to list them  | on           |
| your                                                           | roster and AL                                                                                   | L SKATERS                                    | over 18 years o                                                               | old (Adult Pa                         | articipar            | its) are re | equired to com    | <u>plete</u> |
| and                                                            | have current S                                                                                  | SafeSport <sup>*</sup>                       | <sup>™</sup> training. If a M                                                 | linor Athlete                         | e will tur           | n 18 in th  | ne middle of the  | e            |
|                                                                |                                                                                                 |                                              |                                                                               |                                       |                      |             |                   |              |
| seas                                                           | on, all Adult Pa                                                                                | articipants                                  | on the team are                                                               | e required to                         | o comple             | ete their   | Mandatory Ath     | lete         |
| com                                                            | pliance require                                                                                 | ements. Yo                                   | ou should be able                                                             |                                       |                      |             |                   |              |
| com                                                            |                                                                                                 | ements. Yo                                   | ou should be able                                                             |                                       |                      |             |                   |              |
| com<br>"Cor                                                    | pliance require<br>npliant" colum                                                               | ements. Yo                                   | ou should be able                                                             |                                       |                      |             |                   |              |
| COM<br>"COr<br>wwnload Team M                                  | pliance require<br>npliant" colum                                                               | ements. Yo<br>in (see bel                    | ou should be able<br>ow).                                                     | e to track th                         |                      |             |                   |              |
| COM<br>"COr                                                    | pliance require<br>npliant" colum                                                               | ements. Yo<br>in (see bel                    | ou should be able                                                             | e to track th                         |                      |             |                   |              |
| COM<br>"COr<br>winload Team M<br>aam Profile 20                | pliance require<br>npliant" colum                                                               | ements. Yo<br>in (see bel                    | ou should be able<br>ow).                                                     | e to track th                         |                      |             |                   |              |
| COM<br>"COR<br>wnload Team M<br>am Profile 20<br>cccess<br>ame | pliance require<br>npliant" colum<br>ain Roster<br>23 - 2024 Main Roster Tr                     | ements. Yo<br>in (see bel<br>ansactions 2023 | ou should be able<br>ow).<br>2024 Competition Season Pro                      | e to track th                         | eir com              | oliance a   | nd training in th | ne           |
| COM<br>"Cor<br>wnload Team M<br>ham Profile 20<br>access       | pliance require<br>npliant" colum<br>ain Roster<br>23 - 2024 Main Roster Tr<br>Regular End Date | ements. Yo<br>in (see bel<br>ansactions 2023 | Du should be able<br>OW).<br>2024 Competition Season Pro<br>Membership Number | e to track th<br>offie<br>Member Type | eir com<br>Birthdate | oliance a   | nd training in th | ne<br>Remove |

The Compliant column will display a future end if the Participants compliance will expire midseason- this date signifies when the Participants SafeSport<sup>™</sup> Training will expire. If someone's SafeSport<sup>™</sup> training expires mid-season, they are required to complete the next applicable course in their sequence in order to be compliant for the remainder of the season. The SafeSport courses that meet the Center's mandatory training requirements are, in sequence, SafeSport Trained, Refresher 1, Refresher 2, and Refresher 3.

If a Participant is listed as "No" under the Compliant column, you can click the "No" icon to see what items they are missing.

Questions regarding compliance? Please reach out to our SkateSafe® Department at skatesafe@usfigureskating.org.