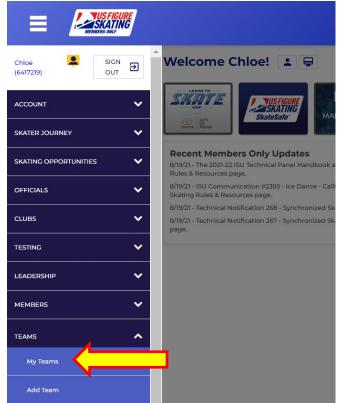

5. Once your payment is submitted, log out and log back in to refresh your profile. Upon logging back in, you will notice "My Teams" will be unlocked. Click "My Teams" to access your new team profile.