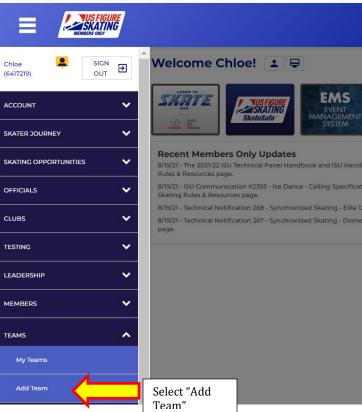

## Steps to Register/Renew Your High School Team

 Log onto Members Only via <u>www.usfsaonline.org</u> then go to Menu (top left) > Teams > Add Team.

2. Select "High School Team" and then "Next".

UNITED STATES OLYMPIC & PARALYMPIC COMMITTEE