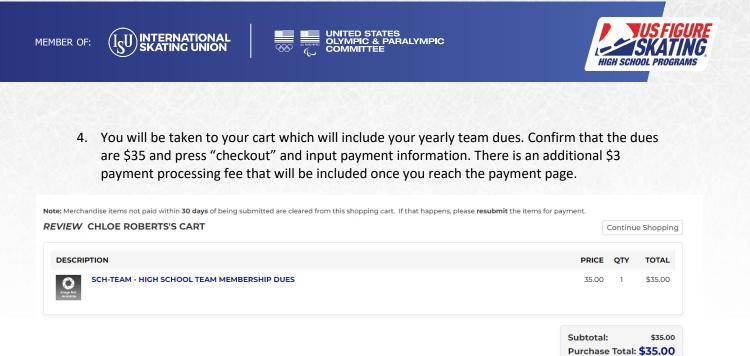

3. Fill in all relevant fields, verify that the information is correct, and select "Add New Team".

| Create A<br>* Indicates a requ | New Team                                   |
|--------------------------------|--------------------------------------------|
| * Team Type:                   | High School Team                           |
| * Team Name:                   | Test High School Team                      |
| * Team Level:                  | High School Team                           |
| * Team Email:                  | croberts@usfigureskati                     |
| Website:                       |                                            |
| * Rink:                        | Broadmoor World Arena Ice Hall             |
|                                | Search                                     |
|                                | Select a Rink where the majority of        |
|                                | training takes place.                      |
| Ø                              | * I verify this information is<br>correct. |
| Add New Team                   | Cancel                                     |