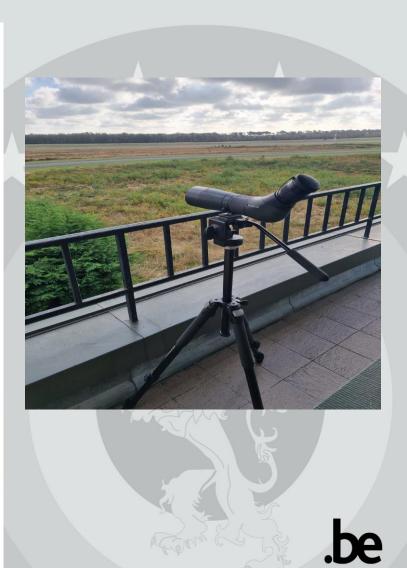

# **KEEBEE**

10 WTAC Airbase GenMaj Vl Du Monceau de Bergendal









## Our terrain

• Military airfield 450 Ha





#### • Pampa shooting range 2186 Ha



Monitoring Militair domein Probleemsoorten foeragerend - ter plaatse

SOORT A Brandgans Caracte (andre) A Graze (indre) A Graze (indre) A Nijans Buzed Buzed Metwork (indre) Metwork (indre) Xuante kraal Sprecow







• Munition depot 26 Ha







#### Our materials

• vehicles





#### Acoustic devices

















#### Scare-eye balloons





## Optic devices







## The future?





#### Cages 1. crow





## 2. buzzard





## 3. kestrel









#### Hunting teams











#### Locate + destroy nests









### Not all unwanted









## Research by Dr Ruben Evens

2019 nightjar caught on base  $\rightarrow$  transmitter

No crossing rwy

Woodcock: big population, never seen crossing the rwy

Partridge: 2 pairs, never on RWY







## Permissions





Trap animals Transport animals Ring birds Raise animals





#### Cooperation

# LIMBURGSE KOEPEL VOOR NATUURSTUDIE

10 x day 2 x night

Inventory of birds, plants and animals



#### Coöperation