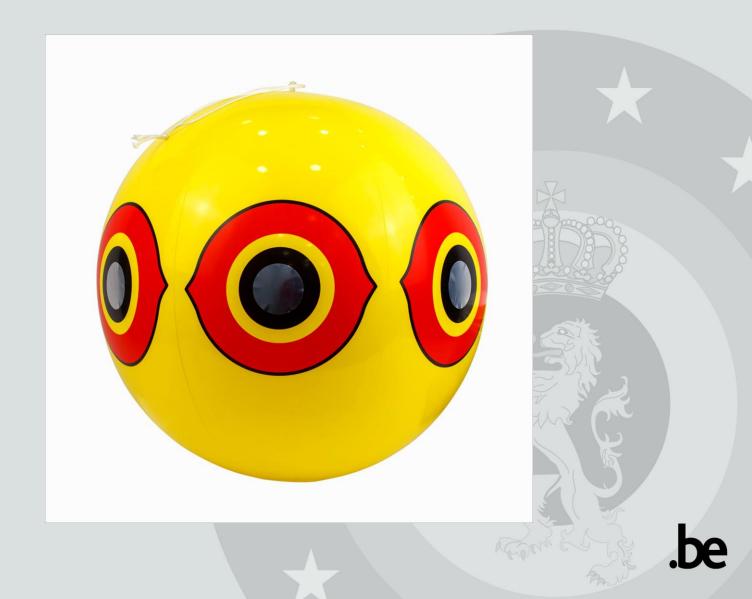

# **KEEBEE**

10 WTAC Airbase GenMaj Vl Du Monceau de Bergendal









## Our terrain

• Military airfield 450 Ha





#### • Pampa shooting range 2186 Ha



Monitoring Militair domein Probleemsoorten foeragerend - ter plaatse

SOORT A Brandgans Caracte (andre) A Graze (indre) A Graze (indre) A Nijans Buzed Buzed Metwork (indre) Metwork (indre) Xuante kraal Sprecow







• Munition depot 26 Ha







#### Our materials

• vehicles





#### Acoustic devices

















#### Scare-eye balloons





## Optic devices







## The future?





#### Cages 1. crow





## 2. buzzard





## 3. kestrel









#### Hunting teams











#### Locate + destroy nests









### Not all unwanted









## Research by Dr Ruben Evens

2019 nightjar caught on base  $\rightarrow$  transmitter

No crossing rwy

Woodcock: big population, never seen crossing the rwy

Partridge: 2 pairs, never on RWY







## Permissions





Trap animals Transport animals Ring birds Raise animals





#### Cooperation

# LIMBURGSE KOEPEL VOOR NATUURSTUDIE

10 x day 2 x night

Inventory of birds, plants and animals



#### Coöperation