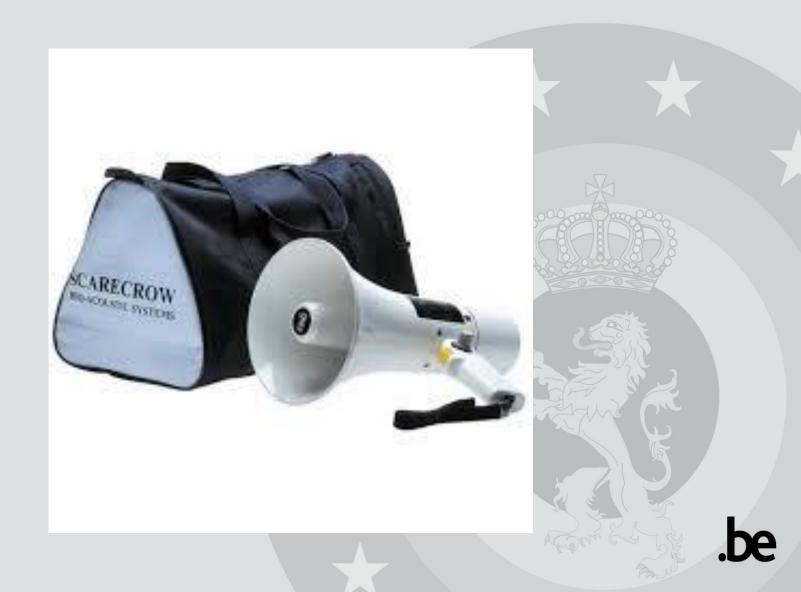

# **KEEBEE**

10 WTAC Airbase GenMaj Vl Du Monceau de Bergendal









## Our terrain

• Military airfield 450 Ha





#### • Pampa shooting range 2186 Ha



Monitoring Militair domein Probleemsoorten foeragerend - ter plaatse

SOORT A Brandgans Caracte (andre) A Graze (indre) A Graze (indre) A Nijans Buzed Buzed Metwork (indre) Metwork (indre) Xuante kraal Sprecow







• Munition depot 26 Ha







#### Our materials

• vehicles





#### Acoustic devices

















#### Scare-eye balloons





## Optic devices







## The future?





#### Cages 1. crow





## 2. buzzard





## 3. kestrel









#### Hunting teams











#### Locate + destroy nests









### Not all unwanted









## Research by Dr Ruben Evens

2019 nightjar caught on base  $\rightarrow$  transmitter

No crossing rwy

Woodcock: big population, never seen crossing the rwy

Partridge: 2 pairs, never on RWY







## Permissions





Trap animals Transport animals Ring birds Raise animals





#### Cooperation

# LIMBURGSE KOEPEL VOOR NATUURSTUDIE

10 x day 2 x night

Inventory of birds, plants and animals



#### Coöperation