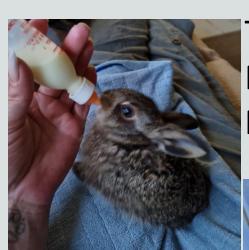

hooting range 2186 Ha



Monitoring Militair domein Probleemsoorten foeragerend - ter plaatse

SOORT A Brandgans Caracte (andre) A Graze (indre) A Graze (indre) A Nijans Buzed Buzed Metwork (indre) Metwork (indre) Xuante kraal Sprecow







• Munition depot 26 Ha







#### Our materials

• vehicles





#### Acoustic devices

















#### Scare-eye balloons





## Optic devices







## The future?





#### Cages 1. crow





## 2. buzzard





## 3. kestrel









#### Hunting teams











#### Locate + destroy nests









### Not all unwanted









## Research by Dr Ruben Evens

2019 nightjar caught on base  $\rightarrow$  transmitter

No crossing rwy

Woodcock: big population, never seen crossing the rwy

Partridge: 2 pairs, never on RWY







## Permissions





Trap animals Transport animals Ring birds Raise animals





#### Cooperation

# LIMBURGSE KOEPEL VOOR NATUURSTUDIE

10 x day 2 x night

Inventory of birds, plants and animals



#### Coöperation