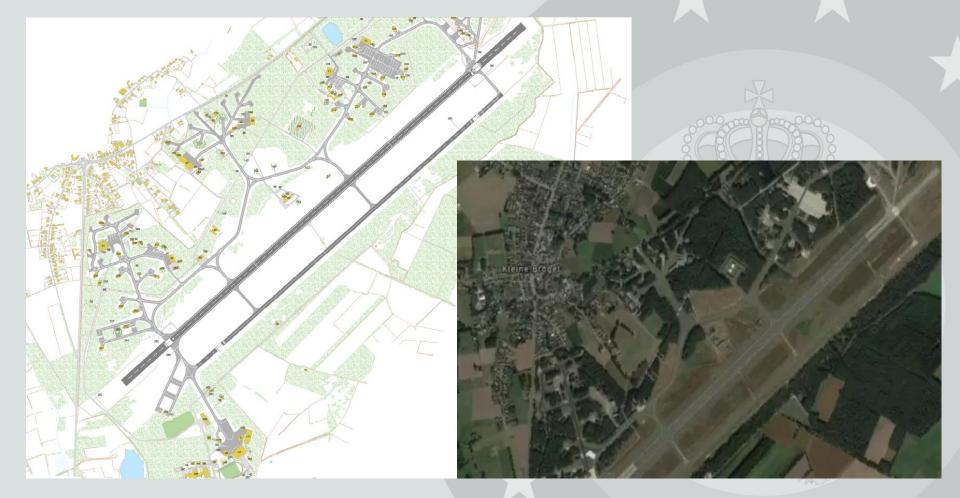

# **KEEBEE**

10 WTAC Airbase GenMaj Vl Du Monceau de Bergendal









## Our terrain

• Military airfield 450 Ha





#### • Pampa shooting range 2186 Ha



Monitoring Militair domein Probleemsoorten foeragerend - ter plaatse

SOORT A Brandgans Caracte (andre) A Graze (indre) A Graze (indre) A Nijans Buzed Buzed Metwork (indre) Metwork (indre) Xuante kraal Sprecow







• Munition depot 26 Ha







#### Our materials

• vehicles





#### Acoustic devices

















#### Scare-eye balloons





## Optic devices







## The future?





#### Cages 1. crow





## 2. buzzard





## 3. kestrel









#### Hunting teams











#### Locate + destroy nests









### Not all unwanted









## Research by Dr Ruben Evens

2019 nightjar caught on base  $\rightarrow$  transmitter

No crossing rwy

Woodcock: big population, never seen crossing the rwy

Partridge: 2 pairs, never on RWY