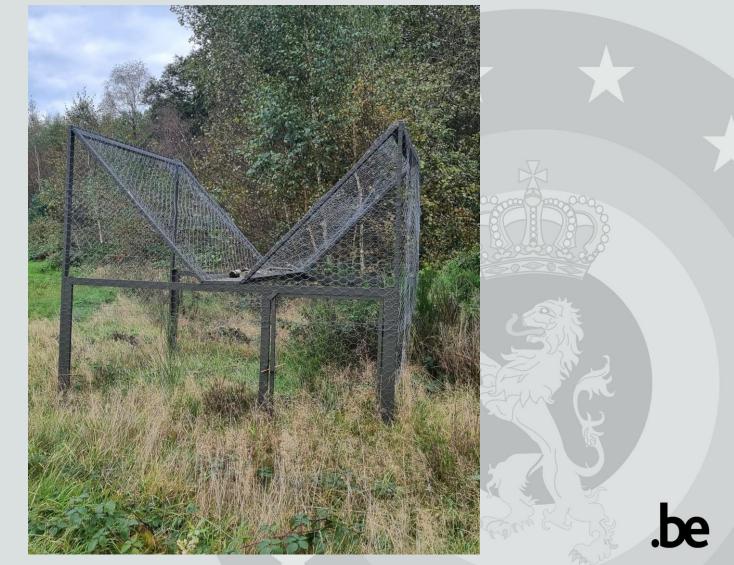

# **KEEBEE**

10 WTAC Airbase GenMaj Vl Du Monceau de Bergendal









## Our terrain

• Military airfield 450 Ha





#### • Pampa shooting range 2186 Ha



Monitoring Militair domein Probleemsoorten foeragerend - ter plaatse

SOORT A Brandgans Caracte (andre) A Graze (indre) A Graze (indre) A Nijans Buzed Buzed Metwork (indre) Metwork (indre) Xuante kraal Sprecow







• Munition depot 26 Ha







#### Our materials

• vehicles





#### Acoustic devices

















#### Scare-eye balloons





## Optic devices







## The future?





#### Cages 1. crow





## 2. buzzard





## 3. kestrel









#### Hunting teams











#### Locate + destroy nests









### Not all unwanted









## Research by Dr Ruben Evens

2019 nightjar caught on base  $\rightarrow$  transmitter

No crossing rwy

Woodcock: big population, never seen crossing the rwy

Partridge: 2 pairs, never on RWY







## Permissions





Trap animals Transport animals Ring birds Raise animals





#### Cooperation

# LIMBURGSE KOEPEL VOOR NATUURSTUDIE

10 x day 2 x night

Inventory of birds, plants and animals



#### Coöperation