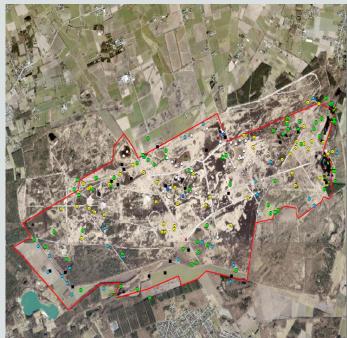

#### • Pampa shooting range 2186 Ha

Monitoring Militair domein Probleemsoorten foeragerend - ter plaatse

SOORT A Brandgans Caracte (andre) A Graze (indre) A Graze (indre) A Nijans Buzed Buzed Metwork (indre) Metwork (indre) Xuante kraal Sprecow