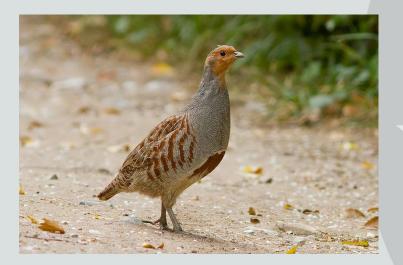

## Research by Dr Ruben Evens

2019 nightjar caught on base  $\rightarrow$  transmitter

No crossing rwy

Woodcock: big population, never seen crossing the rwy

Partridge: 2 pairs, never on RWY