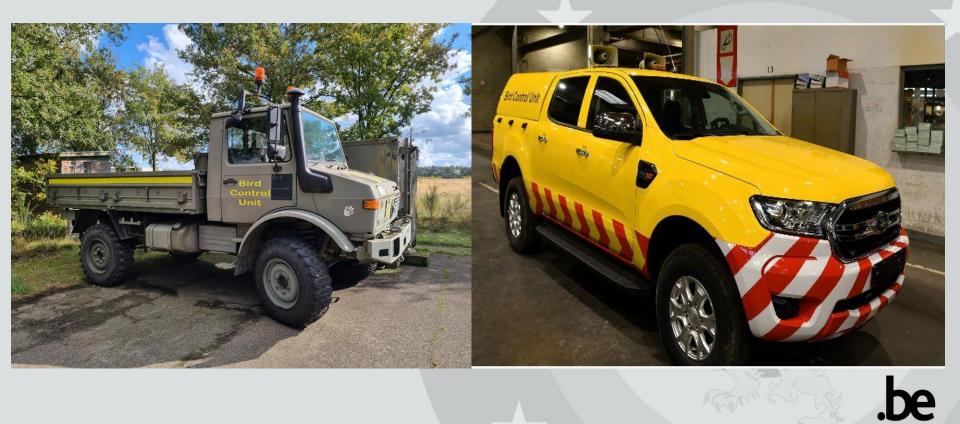

# **KEEBEE**

10 WTAC Airbase GenMaj Vl Du Monceau de Bergendal









## Our terrain

• Military airfield 450 Ha





#### • Pampa shooting range 2186 Ha



Monitoring Militair domein Probleemsoorten foeragerend - ter plaatse

SOORT A Brandgans Caracte (andre) A Graze (indre) A Graze (indre) A Nijans Buzed Buzed Metwork (indre) Metwork (indre) Xuante kraal Sprecow







• Munition depot 26 Ha







#### Our materials

• vehicles





#### Acoustic devices

















#### Scare-eye balloons





## Optic devices







## The future?





#### Cages 1. crow





## 2. buzzard





## 3. kestrel









#### Hunting teams











#### Locate + destroy nests









### Not all unwanted









## Research by Dr Ruben Evens

2019 nightjar caught on base  $\rightarrow$  transmitter

No crossing rwy

Woodcock: big population, never seen crossing the rwy

Partridge: 2 pairs, never on RWY







## Permissions





Trap animals Transport animals Ring birds Raise animals





#### Cooperation

# LIMBURGSE KOEPEL VOOR NATUURSTUDIE

10 x day 2 x night

Inventory of birds, plants and animals



#### Coöperation