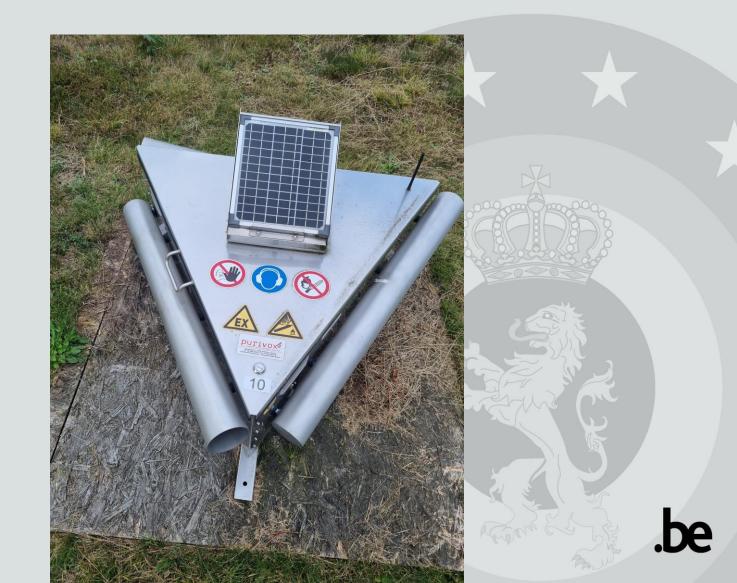

# **KEEBEE**

10 WTAC Airbase GenMaj Vl Du Monceau de Bergendal









## Our terrain

• Military airfield 450 Ha





#### • Pampa shooting range 2186 Ha



Monitoring Militair domein Probleemsoorten foeragerend - ter plaatse

SOORT A Brandgans Caracte (andre) A Graze (indre) A Graze (indre) A Nijans Buzed Buzed Metwork (indre) Metwork (indre) Xuante kraal Sprecow







• Munition depot 26 Ha







#### Our materials

• vehicles





#### Acoustic devices

















#### Scare-eye balloons





## Optic devices







## The future?





#### Cages 1. crow





## 2. buzzard





## 3. kestrel









#### Hunting teams











#### Locate + destroy nests









### Not all unwanted









## Research by Dr Ruben Evens

2019 nightjar caught on base  $\rightarrow$  transmitter

No crossing rwy

Woodcock: big population, never seen crossing the rwy

Partridge: 2 pairs, never on RWY







## Permissions





Trap animals Transport animals Ring birds Raise animals





#### Cooperation

# LIMBURGSE KOEPEL VOOR NATUURSTUDIE

10 x day 2 x night

Inventory of birds, plants and animals



#### Coöperation