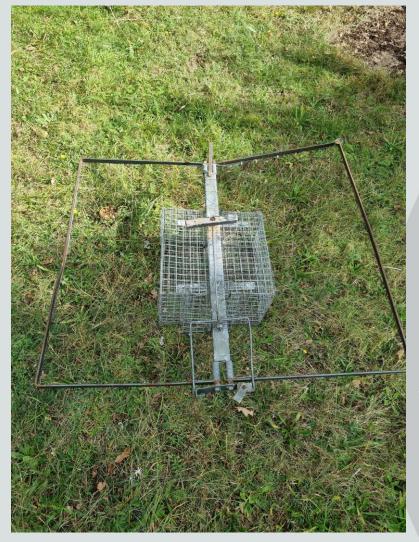

# **KEEBEE**

10 WTAC Airbase GenMaj Vl Du Monceau de Bergendal









## Our terrain

• Military airfield 450 Ha





#### • Pampa shooting range 2186 Ha



Monitoring Militair domein Probleemsoorten foeragerend - ter plaatse

SOORT A Brandgans Caracte (andre) A Graze (indre) A Graze (indre) A Nijans Buzed Buzed Metwork (indre) Metwork (indre) Xuante kraal Sprecow







• Munition depot 26 Ha







#### Our materials

• vehicles





#### Acoustic devices

















#### Scare-eye balloons





## Optic devices







## The future?





#### Cages 1. crow





## 2. buzzard





## 3. kestrel









#### Hunting teams











#### Locate + destroy nests









### Not all unwanted









## Research by Dr Ruben Evens

2019 nightjar caught on base  $\rightarrow$  transmitter

No crossing rwy

Woodcock: big population, never seen crossing the rwy

Partridge: 2 pairs, never on RWY







## Permissions





Trap animals Transport animals Ring birds Raise animals





#### Cooperation

# LIMBURGSE KOEPEL VOOR NATUURSTUDIE

10 x day 2 x night

Inventory of birds, plants and animals



#### Coöperation