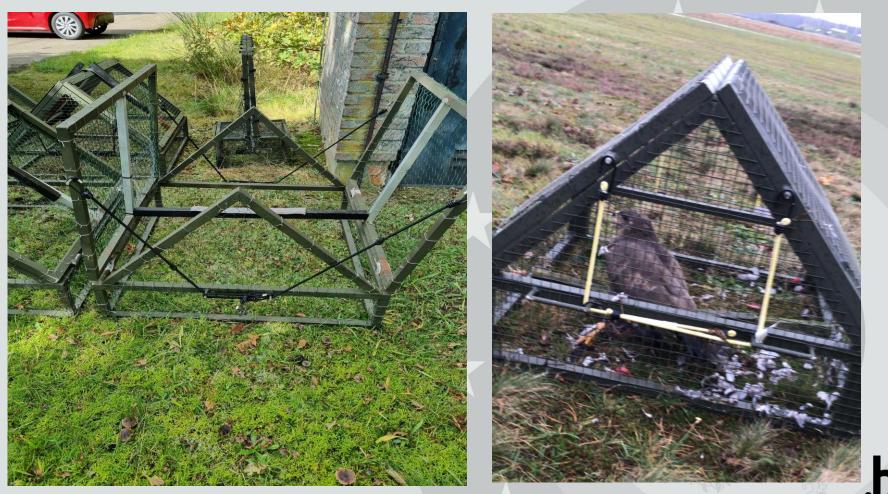

# **KEEBEE**

10 WTAC Airbase GenMaj Vl Du Monceau de Bergendal









## Our terrain

• Military airfield 450 Ha





#### • Pampa shooting range 2186 Ha



Monitoring Militair domein Probleemsoorten foeragerend - ter plaatse

SOORT A Brandgans Caracte (andre) A Graze (indre) A Graze (indre) A Nijans Buzed Buzed Metwork (indre) Metwork (indre) Xuante kraal Sprecow







• Munition depot 26 Ha







#### Our materials

• vehicles





#### Acoustic devices

















#### Scare-eye balloons





## Optic devices







## The future?





#### Cages 1. crow





## 2. buzzard





## 3. kestrel









#### Hunting teams











#### Locate + destroy nests









### Not all unwanted









## Research by Dr Ruben Evens

2019 nightjar caught on base  $\rightarrow$  transmitter

No crossing rwy

Woodcock: big population, never seen crossing the rwy

Partridge: 2 pairs, never on RWY







## Permissions





Trap animals Transport animals Ring birds Raise animals





#### Cooperation

# LIMBURGSE KOEPEL VOOR NATUURSTUDIE

10 x day 2 x night

Inventory of birds, plants and animals



#### Coöperation