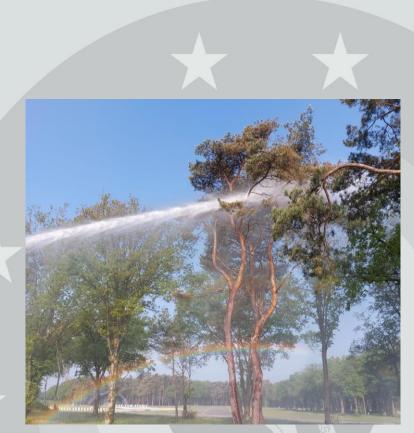

# **KEEBEE**

10 WTAC Airbase GenMaj Vl Du Monceau de Bergendal









## Our terrain

• Military airfield 450 Ha





#### • Pampa shooting range 2186 Ha



Monitoring Militair domein Probleemsoorten foeragerend - ter plaatse

SOORT A Brandgans Caracte (andre) A Graze (indre) A Graze (indre) A Nijans Buzed Buzed Metwork (indre) Metwork (indre) Xuante kraal Sprecow







• Munition depot 26 Ha







#### Our materials

• vehicles





#### Acoustic devices

















#### Scare-eye balloons





## Optic devices







## The future?





#### Cages 1. crow





## 2. buzzard





## 3. kestrel









#### Hunting teams











#### Locate + destroy nests









### Not all unwanted









## Research by Dr Ruben Evens

2019 nightjar caught on base  $\rightarrow$  transmitter

No crossing rwy

Woodcock: big population, never seen crossing the rwy

Partridge: 2 pairs, never on RWY







## Permissions





Trap animals Transport animals Ring birds Raise animals





#### Cooperation

# LIMBURGSE KOEPEL VOOR NATUURSTUDIE

10 x day 2 x night

Inventory of birds, plants and animals



#### Coöperation