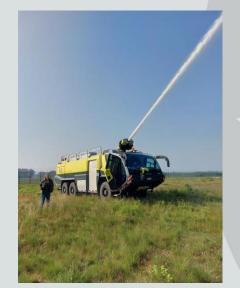

# **KEEBEE**

10 WTAC Airbase GenMaj Vl Du Monceau de Bergendal









## Our terrain

• Military airfield 450 Ha





#### • Pampa shooting range 2186 Ha



Monitoring Militair domein Probleemsoorten foeragerend - ter plaatse

SOORT A Brandgans Caracte (andre) A Graze (indre) A Graze (indre) A Nijans Buzed Buzed Metwork (indre) Metwork (indre) Xuante kraal Sprecow







• Munition depot 26 Ha







#### Our materials

• vehicles





#### Acoustic devices

















#### Scare-eye balloons





## Optic devices







## The future?





#### Cages 1. crow





## 2. buzzard





## 3. kestrel









#### Hunting teams











#### Locate + destroy nests









### Not all unwanted









## Research by Dr Ruben Evens

2019 nightjar caught on base  $\rightarrow$  transmitter

No crossing rwy

Woodcock: big population, never seen crossing the rwy

Partridge: 2 pairs, never on RWY







## Permissions





Trap animals Transport animals Ring birds Raise animals





#### Cooperation

# LIMBURGSE KOEPEL VOOR NATUURSTUDIE

10 x day 2 x night

Inventory of birds, plants and animals



#### Coöperation