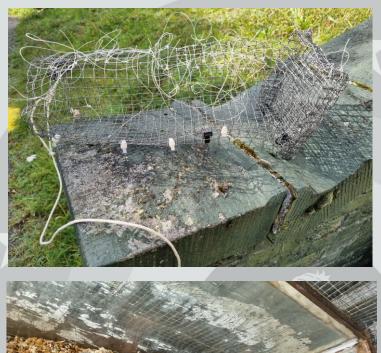

# **KEEBEE**

10 WTAC Airbase GenMaj Vl Du Monceau de Bergendal









## Our terrain

• Military airfield 450 Ha





#### • Pampa shooting range 2186 Ha



Monitoring Militair domein Probleemsoorten foeragerend - ter plaatse

SOORT A Brandgans Caracte (andre) A Graze (indre) A Graze (indre) A Nijans Buzed Buzed Metwork (indre) Metwork (indre) Xuante kraal Sprecow







• Munition depot 26 Ha







#### Our materials

• vehicles





#### Acoustic devices

















#### Scare-eye balloons





## Optic devices







## The future?





#### Cages 1. crow





## 2. buzzard





## 3. kestrel









#### Hunting teams











#### Locate + destroy nests









### Not all unwanted









## Research by Dr Ruben Evens

2019 nightjar caught on base  $\rightarrow$  transmitter

No crossing rwy

Woodcock: big population, never seen crossing the rwy

Partridge: 2 pairs, never on RWY







## Permissions





Trap animals Transport animals Ring birds Raise animals





#### Cooperation

# LIMBURGSE KOEPEL VOOR NATUURSTUDIE

10 x day 2 x night

Inventory of birds, plants and animals



#### Coöperation