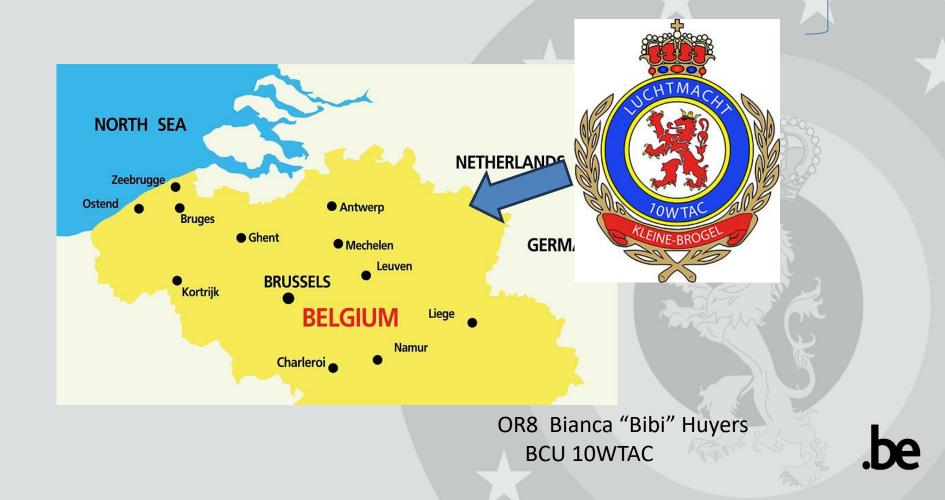

# **KEEBEE**

10 WTAC Airbase GenMaj Vl Du Monceau de Bergendal









## Our terrain

• Military airfield 450 Ha





#### • Pampa shooting range 2186 Ha



Monitoring Militair domein Probleemsoorten foeragerend - ter plaatse

SOORT A Brandgans Caracte (andre) A Graze (indre) A Graze (indre) A Nijans Buzed Buzed Metwork (indre) Metwork (indre) Xuante kraal Sprecow







• Munition depot 26 Ha







#### Our materials

• vehicles





#### Acoustic devices

















#### Scare-eye balloons





## Optic devices







## The future?





#### Cages 1. crow





## 2. buzzard





## 3. kestrel









#### Hunting teams











#### Locate + destroy nests









### Not all unwanted









## Research by Dr Ruben Evens

2019 nightjar caught on base  $\rightarrow$  transmitter

No crossing rwy

Woodcock: big population, never seen cros