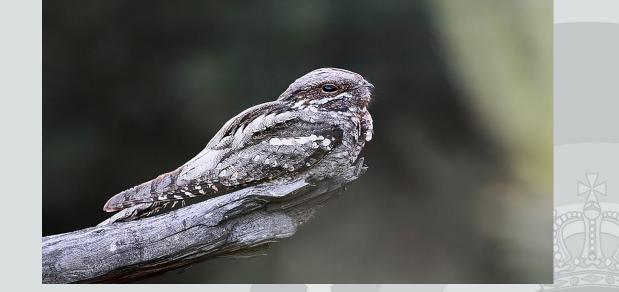

## Research by Dr Ruben Evens

2019 nightjar caught on base  $\rightarrow$  transmitter

No crossing rwy

Woodcock: big population, never seen crossing the rwy

Partridge: 2 pairs, never on RWY