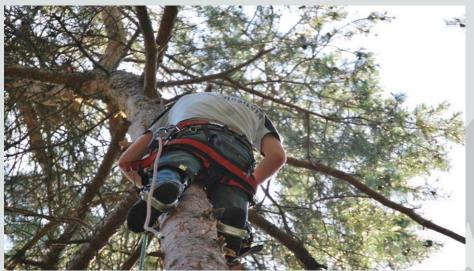

# **KEEBEE**

10 WTAC Airbase GenMaj Vl Du Monceau de Bergendal









## Our terrain

• Military airfield 450 Ha





#### • Pampa shooting range 2186 Ha



Monitoring Militair domein Probleemsoorten foeragerend - ter plaatse

SOORT A Brandgans Caracte (andre) A Graze (indre) A Graze (indre) A Nijans Buzed Buzed Metwork (indre) Metwork (indre) Xuante kraal Sprecow







• Munition depot 26 Ha







#### Our materials

• vehicles





#### Acoustic devices

















#### Scare-eye balloons





## Optic devices







## The future?





#### Cages 1. crow





## 2. buzzard





## 3. kestrel









#### Hunting teams











#### Locate + destroy nests









### Not all unwanted









## Research by Dr Ruben Evens

2019 nightjar caught on base  $\rightarrow$  transmitter

No crossing rwy

Woodcock: big population, never seen crossing the rwy

Partridge: 2 pairs, never on RWY







## Permissions





Trap animals Transport animals Ring birds Raise animals





#### Cooperation

# LIMBURGSE KOEPEL VOOR NATUURSTUDIE

10 x day 2 x night

Inventory of birds, plants and animals



#### Coöperation