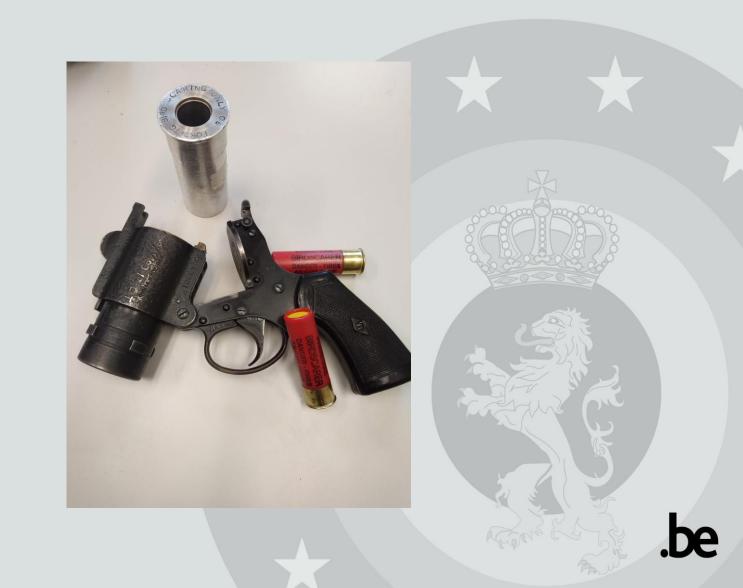

# **KEEBEE**

10 WTAC Airbase GenMaj Vl Du Monceau de Bergendal









## Our terrain

• Military airfield 450 Ha





#### • Pampa shooting range 2186 Ha



Monitoring Militair domein Probleemsoorten foeragerend - ter plaatse

SOORT A Brandgans Caracte (andre) A Graze (indre) A Graze (indre) A Nijans Buzed Buzed Metwork (indre) Metwork (indre) Xuante kraal Sprecow







• Munition depot 26 Ha







#### Our materials

• vehicles





#### Acoustic devices

















#### Scare-eye balloons





## Optic devices







## The future?





#### Cages 1. crow





## 2. buzzard





## 3. kestrel









#### Hunting teams











#### Locate + destroy nests









### Not all unwanted









## Research by Dr Ruben Evens

2019 nightjar caught on base  $\rightarrow$  transmitter

No crossing rwy

Woodcock: big population, never seen crossing the rwy

Partridge: 2 pairs, never on RWY







## Permissions





Trap animals Transport animals Ring birds Raise animals





#### Cooperation

# LIMBURGSE KOEPEL VOOR NATUURSTUDIE

10 x day 2 x night

Inventory of birds, plants and animals



#### Coöperation