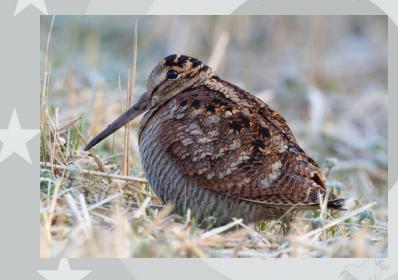

## Research by Dr Ruben Evens

2019 nightjar caught on base  $\rightarrow$  transmitter

No crossing rwy

Woodcock: big population, never seen crossing the rwy

Partridge: 2 pairs, never on RWY