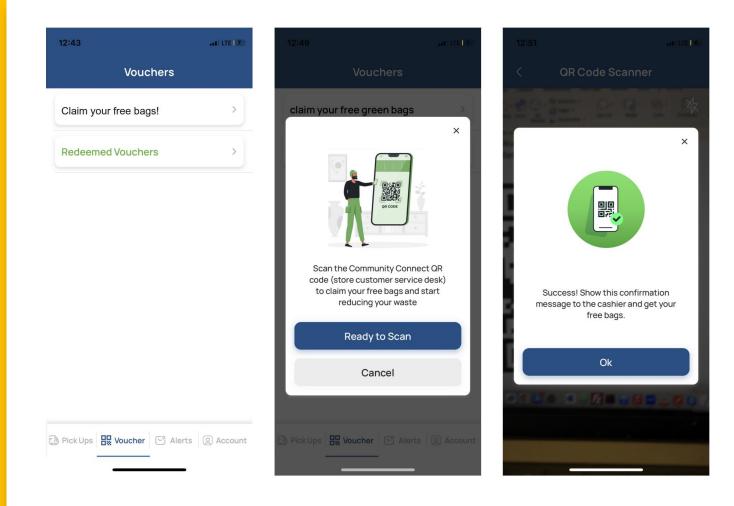

#### community **co**nnect

Free mobile app for residents works on Apple and Android (Google) devices, as well as iPads and other tablets.

We do not require personally identifiable information, but residents may choose to create a profile to save preferences, provide payment for collections and redeem vouchers or incentives.