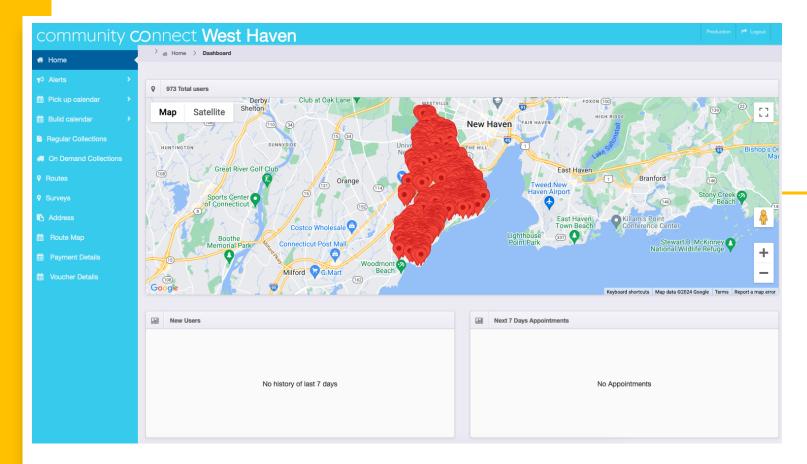

#### community **co**nnect

Easy to use dashboard with controls for:

- Calendar management
- Route building
- Collection types
- Addresses
- Surveys
- Voucher programs
- Payments

Dashboard tracks number of resident signing up for the program