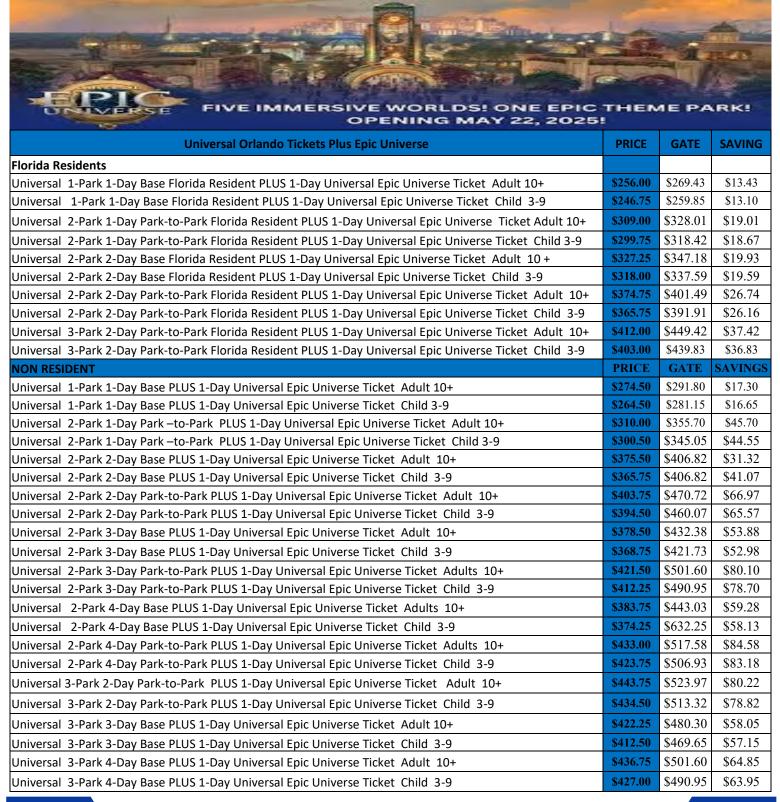

| Universal Orlando Tickets Plus Epic Universe                                             | PRICE    | GATE     | SAVING  |
|------------------------------------------------------------------------------------------|----------|----------|---------|
| NON RESIDENT CONTINUED                                                                   | PRICE    | GATE     | SAVINGS |
| Universal 3-Park 3-Day Park-to-Park PLUS 1-Day Universal Epic Universe Ticket Adult 10+  | \$463.50 | \$549.53 | \$86.03 |
| Universal 3-Park 3-Day Park-to-Park PLUS 1-Day Universal Epic Universe Ticket Child 3-9  | \$454.25 | \$538.88 | \$84.63 |
| Universal 3-Park 4-Day Park-to-Park PLUS 1-Day Universal Epic Universe Ticket Adults 10+ | \$483.75 | \$576.15 | \$92.40 |
| Universal 3-Park 4-Day Park-to-Park PLUS 1-Day Universal Epic Universe Ticket Child 3-9  | \$474.50 | \$565.50 | \$91.00 |