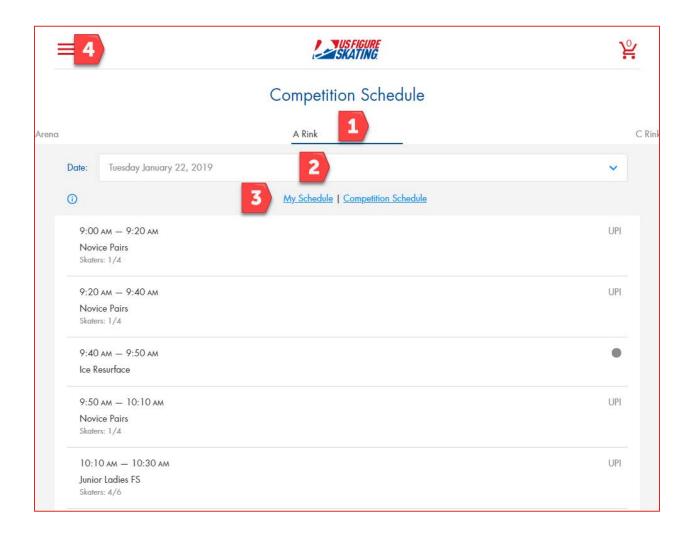

## **EMS Mobile: Competition Schedule**

The *Competition Schedule* page provides a full schedule of all events and practice ice sessions at the competition.

| Step | Actions                                                                |
|------|------------------------------------------------------------------------|
| 1    | Swipe left or right to toggle between ice surfaces at the competition. |
| 2    | Select a date to view schedule information from the drop down.         |

For questions or issues about using EMS, contact <u>U.S. Figure Skating Product Support.</u>

| 3 | Download a PDF of the Competition Schedule, or just your schedule. |
|---|--------------------------------------------------------------------|
| 4 | Access the Main Menu.                                              |