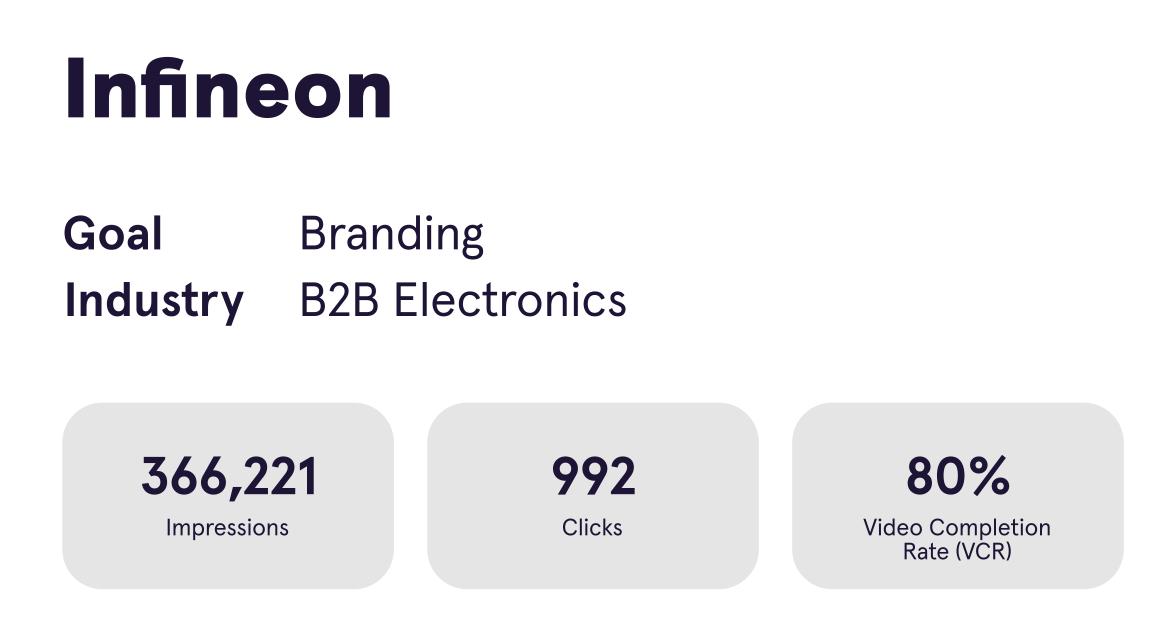

### International Consulting Company

GoalLead GenerationIndustryHuman Resource

**500,240**Impressions

**10,220** Clicks 2.0% Click-Through Rate (CTR)

Average CTR without Clipflip: 0.31%. 6x higher CTR

After the initial phase and optimization, the campaign ran steadily with over 80% VCR.