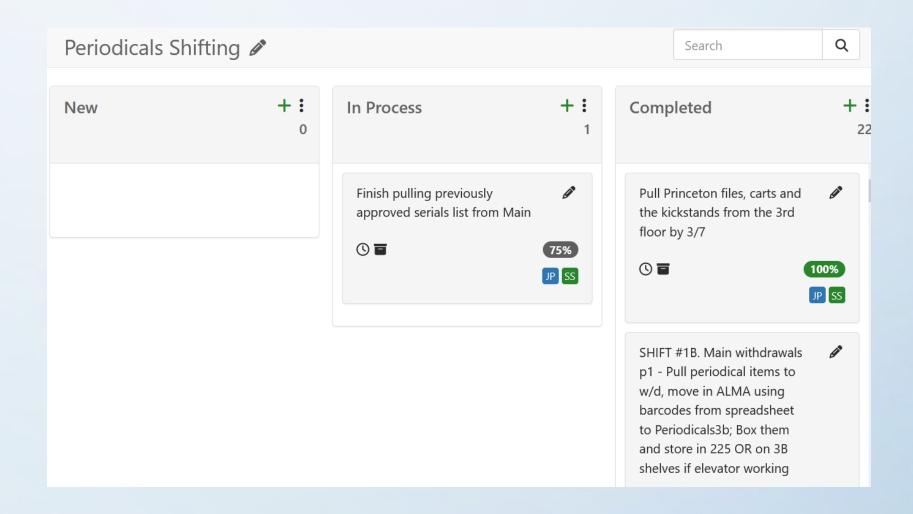

### Planning/Procedures

- Recruit volunteers where possible
  - Recycle parties
  - Bookslide
  - Pulling approved lists of books
- Tracking
  - o cart routing slips (shown)
  - Project management card wall