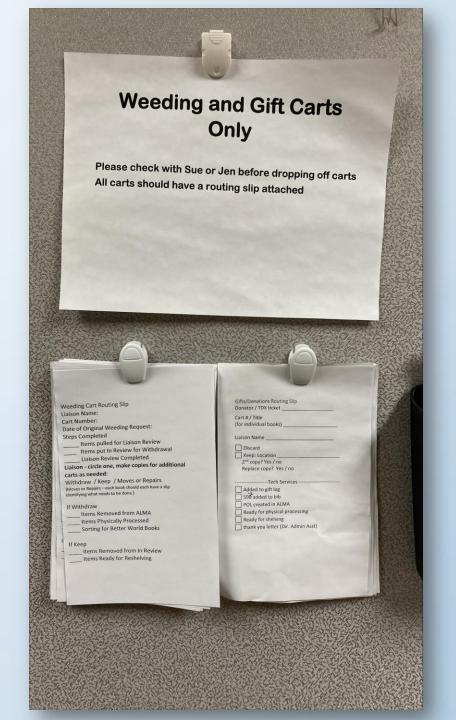

### Planning/Procedures

- Recruit volunteers where possible
  - Recycle parties
  - Bookslide
  - Pulling approved lists of books
- Tracking
  - o cart routing slips (shown)
  - Project management card wall