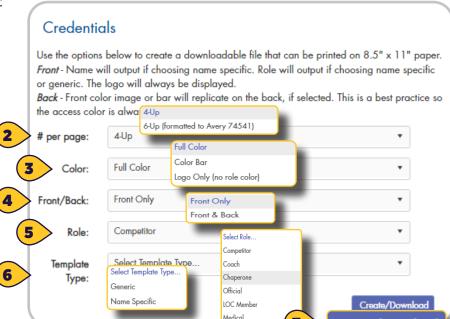

The front view displays the individual's personal information, role and the competition logo that was uploaded to EMS. The back displays the same color.

- After logging in to Members Only
  (m.usfigureskating.org) click Competition
  Management > Event Reports > Credentials.
- On the **# per page** dropdown, select 4-up or 6-up.
- Select from the **Color** dropdown options: full color, color bar, logo only (no role color).
- **Best Practice:** Use full color or color bar to be easily identified.
- Pick from the **Front/Back** dropdown options: front only or front & back.
- On the role **Role** dropdown, select the appropriate

credential to print:

- Competition
- Coach
- Chaperone
- Official
- LOC Member
- Medical
- Event Media
- Vendor/Media
- Volunteer
- Team Service Personnel
- There are three **Template Type** dropdown options to print:
  - Blank: no role or name is output
  - Generic: role is output, leaving you the ability to write in or use a label to put the name on
  - Name Specific: role and specific name is output

7

Click **Create/Download** to generate the credentials. Download and open your PDF.

Create/Download