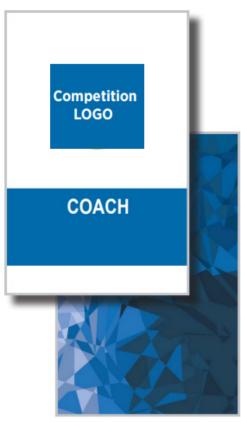

The front view displays the individual's personal information, role and the competition logo that was uploaded to EMS. The back displays the same color.

- After logging in to Members Only
  (m.usfigureskating.org) click Competition
  Management > Event Reports > Credentials.
- On the **# per page** dropdown, select 4-up or 6-up.
- Select from the **Color** dropdown options: full color, color bar, logo only (no role color).
- **Best Practice:** Use full color or color bar to be easily identified.
- Pick from the **Front/Back** dropdown options: front only or front & back.
- On the role **Role** dropdown, select the appropriate

## **Credential Color Key**

| Credential Color | Participant            |
|------------------|------------------------|
| Orange           | Competitior            |
| Blue             | Coach                  |
| Green            | Chaperones             |
| Grey             | Official               |
| Grey             | LOC Member             |
| Light red        | Medical                |
| Dark Red         | Event Media            |
| Yellow           | Vendor/Media           |
| Black            | Volunteer              |
| Green            | Team Service Personnel |