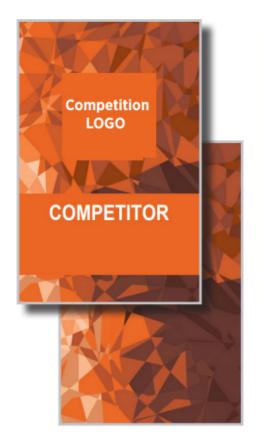

The front view displays the individual's personal information, role and the competition logo that was uploaded to EMS. The back displays the same color.

- After logging in to Members Only
  (m.usfigureskating.org) click Competition
  Management > Event Reports > Credentials.
- On the **# per page** dropdown, select 4-up or 6-up.
- Select from the **Color** dropdown options: full color, color bar, logo only (no role color).
- **Best Practice:** Use full color or color bar to be easily identified.
- Pick from the **Front/Back** dropdown options: front only or front & back.
- On the role **Role** dropdown, select the appropriate

## **Credential Color Key**

| Credential Color | Participant            |
|------------------|------------------------|
| Orange           | Competitior            |
| Blue             | Coach                  |
| Green            | Chaperones             |
| Grey             | Official               |
| Grey             | LOC Member             |
| Light red        | Medical                |
| Dark Red         | Event Media            |
| Yellow           | Vendor/Media           |
| Black            | Volunteer              |
| Green            | Team Service Personnel |