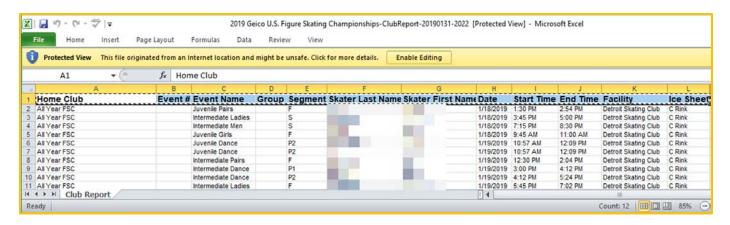

## Club Report

Provides a list of all skaters (grouped by club) that includes their competition event and date/time. The report can be filtered and shared with a club to promote and support the skaters competing.

The report includes the following columns:

- Home Club
- Event #
- Event Name
- Group
- Segment
- Skater Last Name
- Skater First Name
- Date
- Start Time
- End Time
- Facility
- Ice Sheet