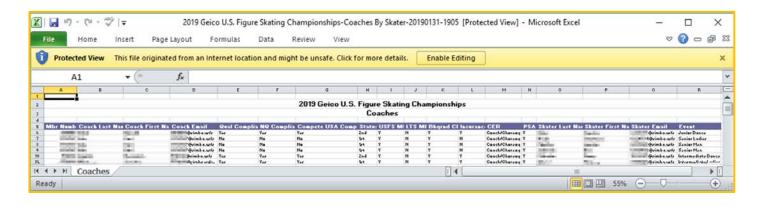

## Coaches by Skater

The report includes the following columns:

- Mbr Number
- Coach Last Name
- Coach First Name
- Coach Email
- Qual Compliant
- NQ Compliant
- Compete USA Compliant
- Status
- USFS Mb
- LTS Mb
- Bkgrnd Chk
- Insurance
- CER
- PSA
- Skater Last Name
- Skater First Name
- Skater Email
- Event