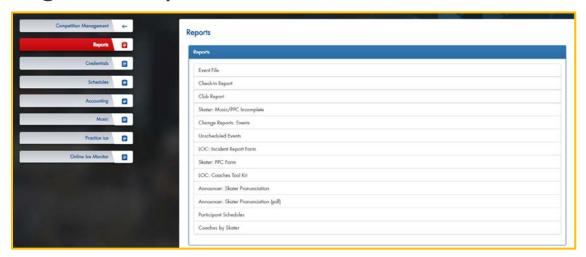

## **Table of Contents**

| Overview                              | 2 |
|---------------------------------------|---|
| Accessing EMS Reports                 | 2 |
| Event File                            |   |
| Check-In Report                       |   |
| Club Report                           |   |
| Skater: Music/PPC Incomplete          |   |
| Announcer: Skater Pronunciation       |   |
| Announcer: Skater Pronunciation (PDF) | 8 |
| Participant Schedules                 |   |
| Coaches by Skater                     |   |

# Overview

EMS provides the LOC with a variety of reports to use for the life of the competition. The LOC can conveniently access, download, review, edit, save, and print the reports.

The available reports are as follows:

- Event File
- Check-In Report
- Club Report
- Skater: Music/PPC Incomplete
- Change Reports: Events
- Unscheduled Events
- LOC: Incident Report Form
- Skater: PPC Form
- LOC: Coaches Tool Kit
- Announcer: Skater Pronunciation
- Announcer: Skater Pronunciation (pdf)
- Participant Schedules
- Coaches by Skater

# **Accessing EMS Reports**

| Step | Actions                                               |
|------|-------------------------------------------------------|
| 1    | From the EMS <i>Main</i> page, click <b>Reports</b> . |
| 2    | Select the appropriate report.                        |
| 3    | Go to the corresponding section for report details.   |