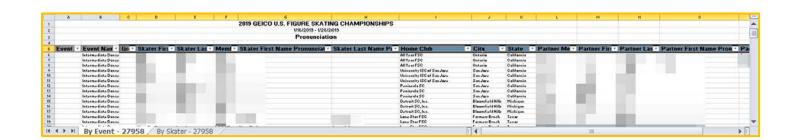

#### By Event tab:

- Group
- Skater First Name
- Skater Last Name
- Member #
- Skater First Name Pronunciation
- Skater Last Name Pronunciation
- Home Club
- City
- State
- Partner Member #
- Partner First Name
- Partner Last Name
- Partner First Name Pronunciation
- Partner Last Name Pronunciation

#### By Skater tab:

- Event Code
- Event Name
- Group
- Skater First Name
- Skater Last Name
- Member #
- Skater First Name Pronunciation
- Skater Last Name Pronunciation
- Home Club
- City
- State
- Partner Member #
- Partner First Name
- Partner Last Name
- Partner First Name Pronunciation
- Partner Last Name Pronunciation