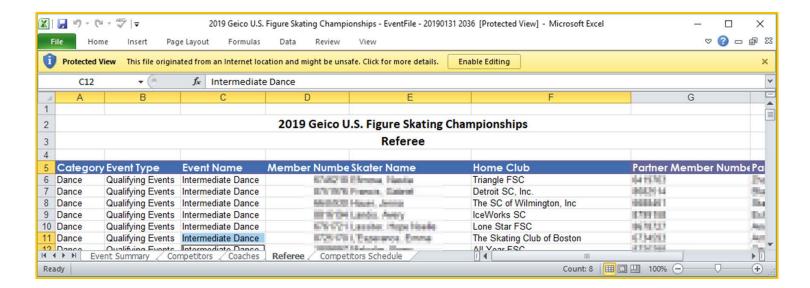

### **Event File**

An offline resource used to begin scheduling the competition and to verify coach/skater data. The report includes the following tabs:

Event Summary tab:

- Category
- Event Type
- Event Description
- Judging System
- Entries
- Notes

Referee tab:

- Category
- Event Type
- Event Name
- Member
   Number
- Skater Name
- Home Club
- Partner Member Number
- Partner Name

Competitors
Schedule tab:

- Last Name
- First Name
- Member #
- Club
- Partner
   Name
- Event Name
- Segment
- Event Title
- Group
- Date
- Start Time
- End Time
- Location
- End