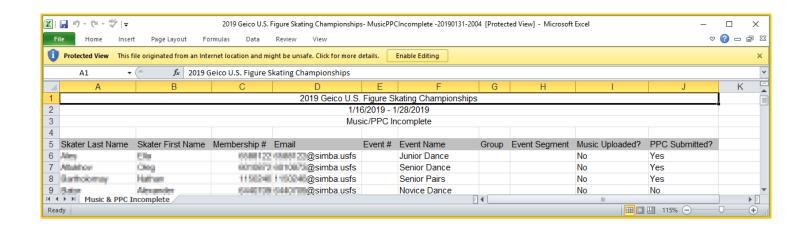

# Skater: Music/PPC Incomplete

The report lists skaters and the segments that are missing music and planned program content requirements.

The report includes the following columns:

- Skater Last Name
- Skater First Name
- Membership #
- Email
- Event #
- Event Name
- Group
- Event Segment
- Music Upload?
- PPC Submitted?