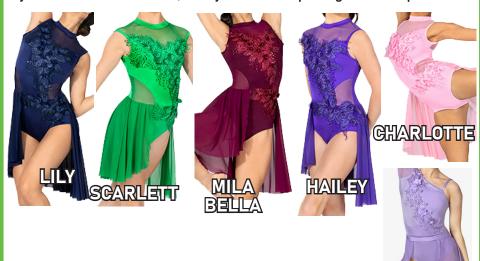

### COSTUME

3D sequin floral appliques cascading from shoulder to waist, single layer attached mesh skirt, & keyhole back opening with clasp.

Costume MUST be steamed and kept on a hanger in a garment bag until the show. Write your child's name on tag.