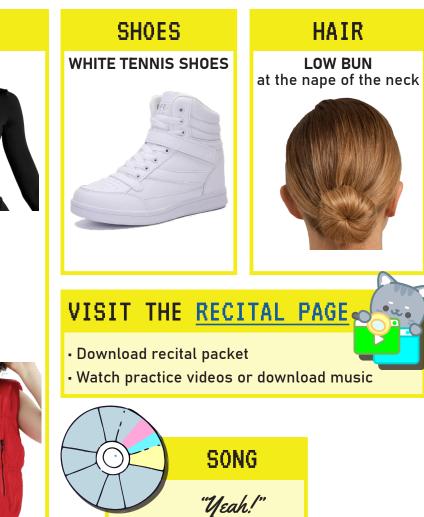

## COSTUME

**TOP:** Black, long sleeve mock neck crop top made of 4-way stretch matte nylon/spandex with zip back closure.

PANTS: Black. heavyweight cotton jersey sweat pants with elasticated waistband, drawcord, & pockets.

**VEST:** Red puffer vest made of lightweight recycled polyester fabric. with mock turtleneck. side pockets, & front fulllength zipper.

Costume MUST be steamed and kept on a hanger in a garment bag until the show. Write your child's name on tags.





## SHOW ASSIGNMENTS & CALL TIMES

| CLASS NAME | TEACHER<br>Class Time | 6/7 SHOW<br>Assignment  | 6/7 SHOW<br>Call Time | THU 6/5 DRESS<br>Rehearsal #1<br>Call Time | DANCERS ASSIGNED                                                                           |
|------------|-----------------------|-------------------------|-----------------------|--------------------------------------------|--------------------------------------------------------------------------------------------|
| HIP HOP 5  | Aubrey<br>Tue 7:15    | <b>Show 3</b> @ 5:00 PM | 4:45 PM               | 1:15 PM                                    | Gabriella Ballard, Kayleigh Braga, Pi Freire, Morgan Lodge,<br>Emi Ostrea, Naomi Overocker |





Scan the QR code with your mobile device