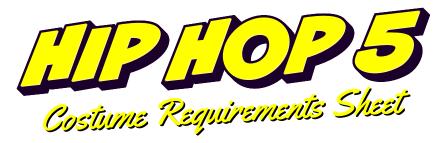

## COSTUME

**TOP:** Black, long sleeve mock neck crop top made of 4-way stretch matte nylon/spandex with zip back closure.

PANTS: Black. heavyweight cotton jersey sweat pants with elasticated waistband, drawcord, & pockets.

**VEST:** Red puffer vest made of lightweight recycled polyester fabric. with mock turtleneck. side pockets, & front fulllength zipper.

Costume MUST be steamed and kept on a hanger in a garment bag until the show. Write your child's name on tags.