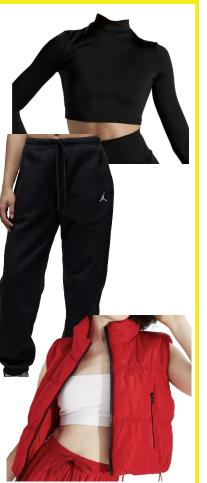

**VEST:** Red puffer vest made of lightweight recycled polyester fabric. with mock turtleneck. side pockets, & front fulllength zipper.

Costume MUST be steamed and kept on a hanger in a garment bag until the show. Write your child's name on tags.