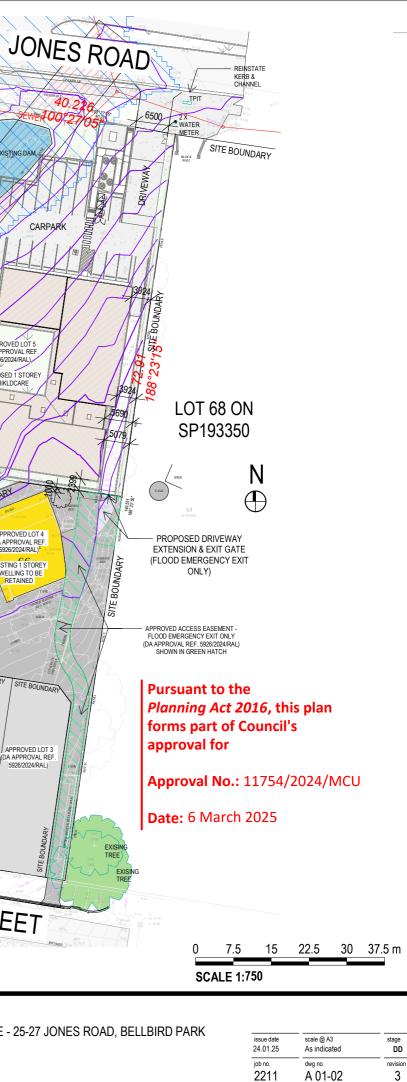

SITE BOUNDARY

APPROVED LOT DA APPROVAL R 5926/2024/RAL PROPOSED 1 STOREY CHIKLDCARE

APPROVED LOT 4

(DA APPROVAL REF. 5926/2024/RAL)

EXISTING 1 STOREY OWELLING TO BE RETAINED

(DRAFT 202 CC PLANNING SC

V5 FLOOD OVERL (CURRENT ICC

### Pursuant to the Planning Act 2016, this plan forms part of Council's approval for

### 2 A 07-03 Approval No.: 11754/2024/MCU Date: 6 March 2025 (MRS1) (MRS1 CLD1 -connation11111 **1800H ACOUSTIC FENCE** 2 0 1 5 m **SCALE 1:100**

- USE FIGURED DIMENSIONS ONLY. DO NOT SCALE FROM DRAWINGS. CHECK ALL DIMENSIONS ON SITE BEFORE SETOUT OR FABRICATION. THE CONTRACTOR MUST VERIFY AND CHECK ALL SITE CONDITIONS INCLUDING CEILING HEIGHTS AND DIMENSIONS BEFORE COMMENCING WORK ON SITE.
- HOUSE TO BE IN ACCORDANCE WITH IPSWICH CITY COUNCIL PLAN REQUIREMENTS, QUEENSLAND DEVELOPMENT CODE & NATIONAL CONSTRUCTION CODE.
- FOR ALL STRUCTURAL BEAMS, COLUMNS, LINTELS, SLABS, ROOF MEMBERS, FLOOR FRAMING, LOADS, FOUNDATION, EARTHWORKS, CONCRETE & STRUCTURAL COLUMNS REFER TO STRUCTURE ENGINEERS DRAWINGS AND DETAILS.