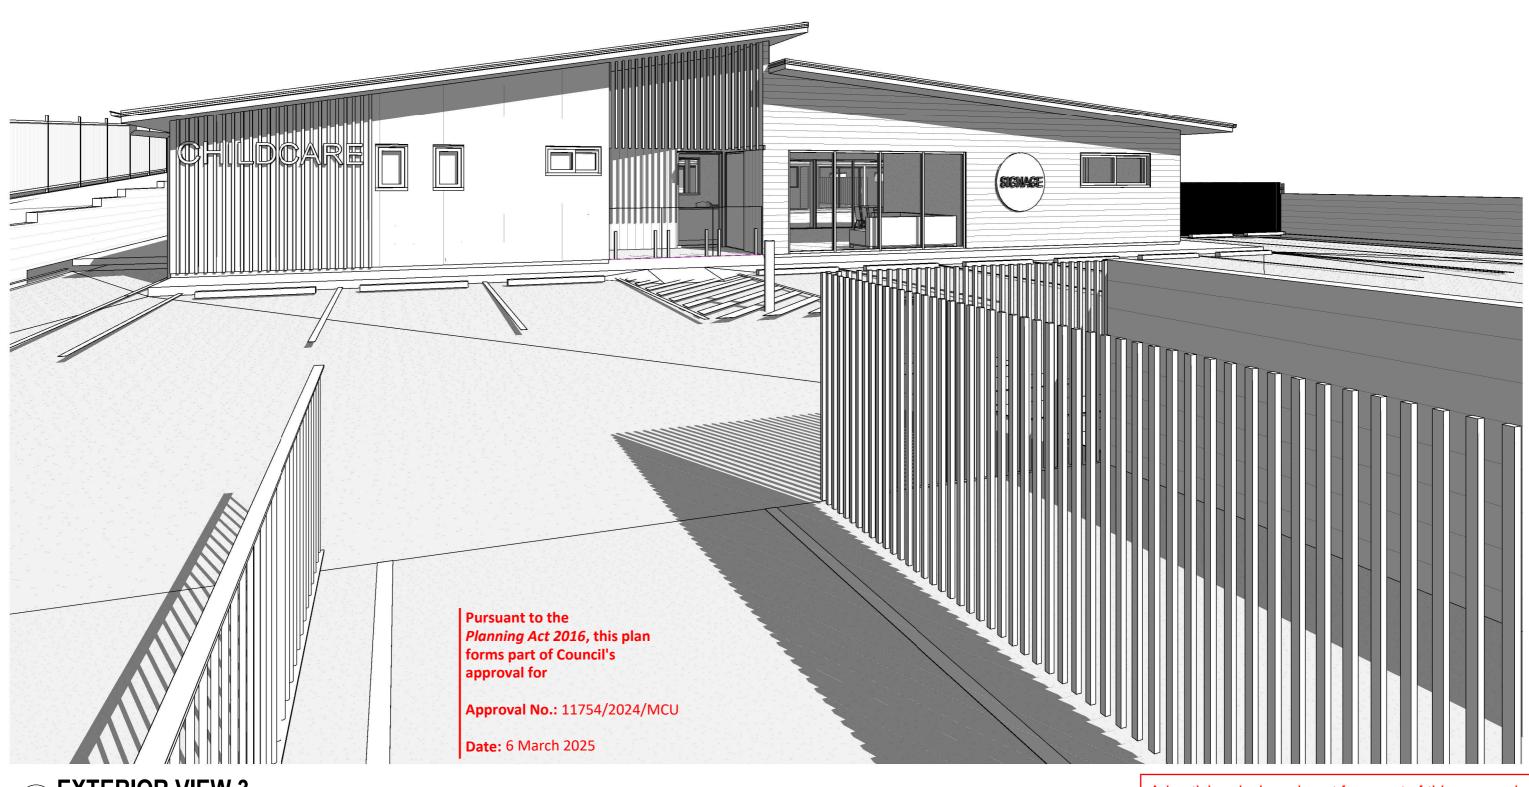

|  | amendo<br>date<br>15.10.24 | issue | description<br>DA ISSUE 1 | auth<br>DZA | ed by<br>proj Idr<br>DZA | FOR A                                                                      | PPROVAL | project details<br>BBP2 PTY LTD<br>NEW CHILDCARE - 25-27 JONE |
|--|----------------------------|-------|---------------------------|-------------|--------------------------|----------------------------------------------------------------------------|---------|---------------------------------------------------------------|
|  | 05.12.24<br>24.01.25       |       | DA ISSUE 2<br>DA ISSUE 2  | DZA<br>DZA  | DZA<br>DZA               | dwg authors                                                                | DZA     |                                                               |
|  | 24.01.2                    | ′ °   | DR 1000E 2                | 1025        | 020                      | project leader                                                             |         | EXTERIOR VIEW SHEET 3                                         |
|  |                            |       |                           |             |                          | DIMENSIONS<br>Use figured dimensions only.<br>Check all dimensions on site |         |                                                               |