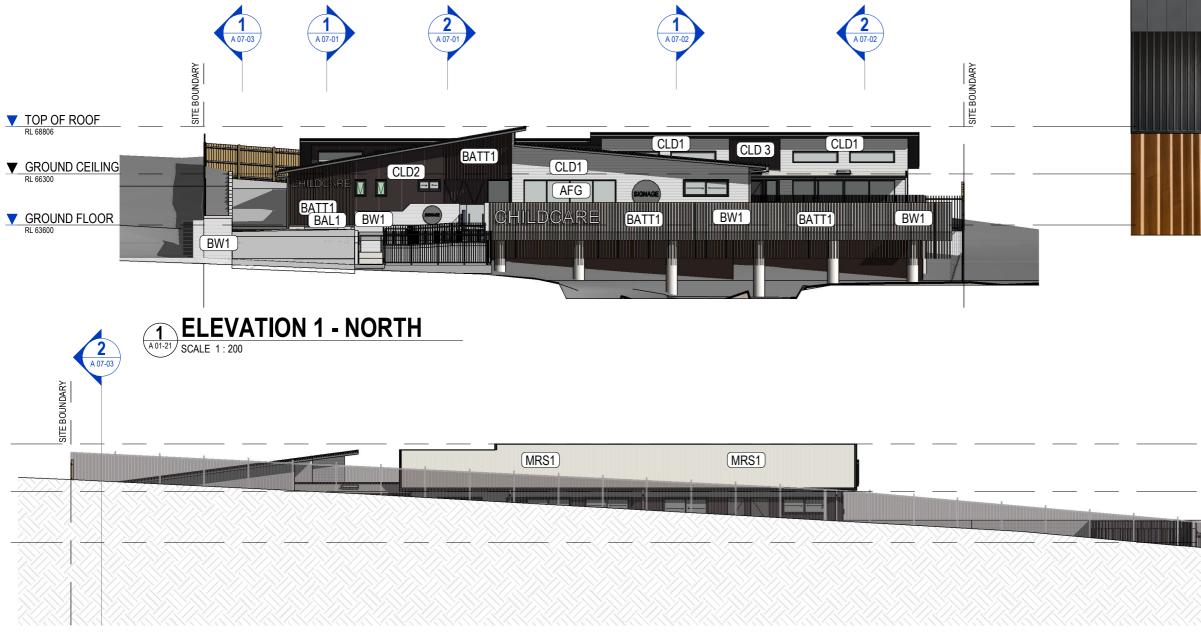

Advertising devices do not form part of this approval.

oroject details checked by auth proj k DZA DZA FOR APPROVAL BBP2 PTY LTD date issue 15.10.24 1 DA ISSUE NEW CHILDCARE - 25-27 JOI 05.12.24 2 24.01.25 3 DZA DZA DZA DZA DA ISSUE 2 dwg authors DZA DA ISSUE 2 **ELEVATIONS SHEET 1 - NOI** project leader All rights reserved. This work is copyright and cannot be reproduced or copied in any form or by any means (graphic, electronic or mechanical, including photocopying) without the written permission of DZ Architects. Any licence, express or implied, bue the document for any purpose whatscever is restricted to the terms of the agreement or implied agreement with DZ Architects. DIMENSIONS Use figured dimensions only. DO NOT SCALE. Check all dimensions on site prior to fabrication or setout.

## ELEVATION FINISHES

|                     | LEC                                                | SEND                       |                                                                                                |
|---------------------|----------------------------------------------------|----------------------------|------------------------------------------------------------------------------------------------|
|                     | CLD1<br>WEATHERBOARD<br>CLADDING -<br>PAINTED      |                            | AFG<br>ALUMINIUM<br>FRAMED<br>POWDERCOATED<br>GLASS WINDOWS /<br>DOORS                         |
|                     | CLD2<br>VERTICAL FC<br>SHEET CLADDING -<br>PAINTED | AN AN                      | BW1<br>190 CORE FILLED<br>BLOCKWALL TO<br>STRUCTURE ENG.<br>DETAILS -<br>RENDERED &<br>PAINTED |
|                     | CLD3<br>VERTICAL METAL<br>SHEET CLADDING           |                            | MRS1<br>CORROGATED<br>METAL ROOF<br>SHEETING -<br>COLORBOND                                    |
|                     | BATT1<br>POWDERCOATED<br>ALUMINIUM<br>BATTENS      |                            | BAL1<br>1100 HIGH<br>ALUMINIUM<br>POWDERCOATED<br>BALUSTRADE                                   |
|                     | forms part o<br>approval for                       | 2016, this plai            |                                                                                                |
|                     | Date: 6 Marc                                       | ch 2025                    |                                                                                                |
|                     |                                                    |                            |                                                                                                |
|                     |                                                    | G                          |                                                                                                |
|                     | BAL1                                               |                            | GROUND FLOOR V<br>RL 63600                                                                     |
| 11747.              | ~~~~~                                              | 0 2 4<br>SCALE 1:250       | <u>6 8 10 m</u>                                                                                |
| ONES RO<br>ORTH & E | OAD, BELLBIRD P.<br>EAST                           | ARK<br>24.01.25<br>job no. | scale @ A3 stage DD dwg no. revision                                                           |

### ELEVATION FINISHES LEGEND

| CLD1<br>WEATHERBOARD<br>CLADDING -<br>PAINTED |      | AFG<br>ALUMINIUM<br>FRAMED<br>POWDERCOATED<br>GLASS WINDOWS /<br>DOORS                  |
|-----------------------------------------------|------|-----------------------------------------------------------------------------------------|
| CLD2                                          |      | BW1                                                                                     |
| VERTICAL FC<br>SHEET CLADDING -<br>PAINTED    |      | 190 CORE FILLED<br>BLOCKWALL TO<br>STRUCTURE ENG.<br>DETAILS -<br>RENDERED &<br>PAINTED |
| CLD3                                          | //// | MRS1                                                                                    |
| VERTICAL METAL<br>SHEET CLADDING              |      | CORROGATED<br>METAL ROOF<br>SHEETING -<br>COLORBOND                                     |
| BATT1<br>POWDERCOATED<br>ALUMINIUM<br>BATTENS |      | BAL1<br>1100 HIGH<br>ALUMINIUM<br>POWDERCOATED<br>BALUSTRADE                            |