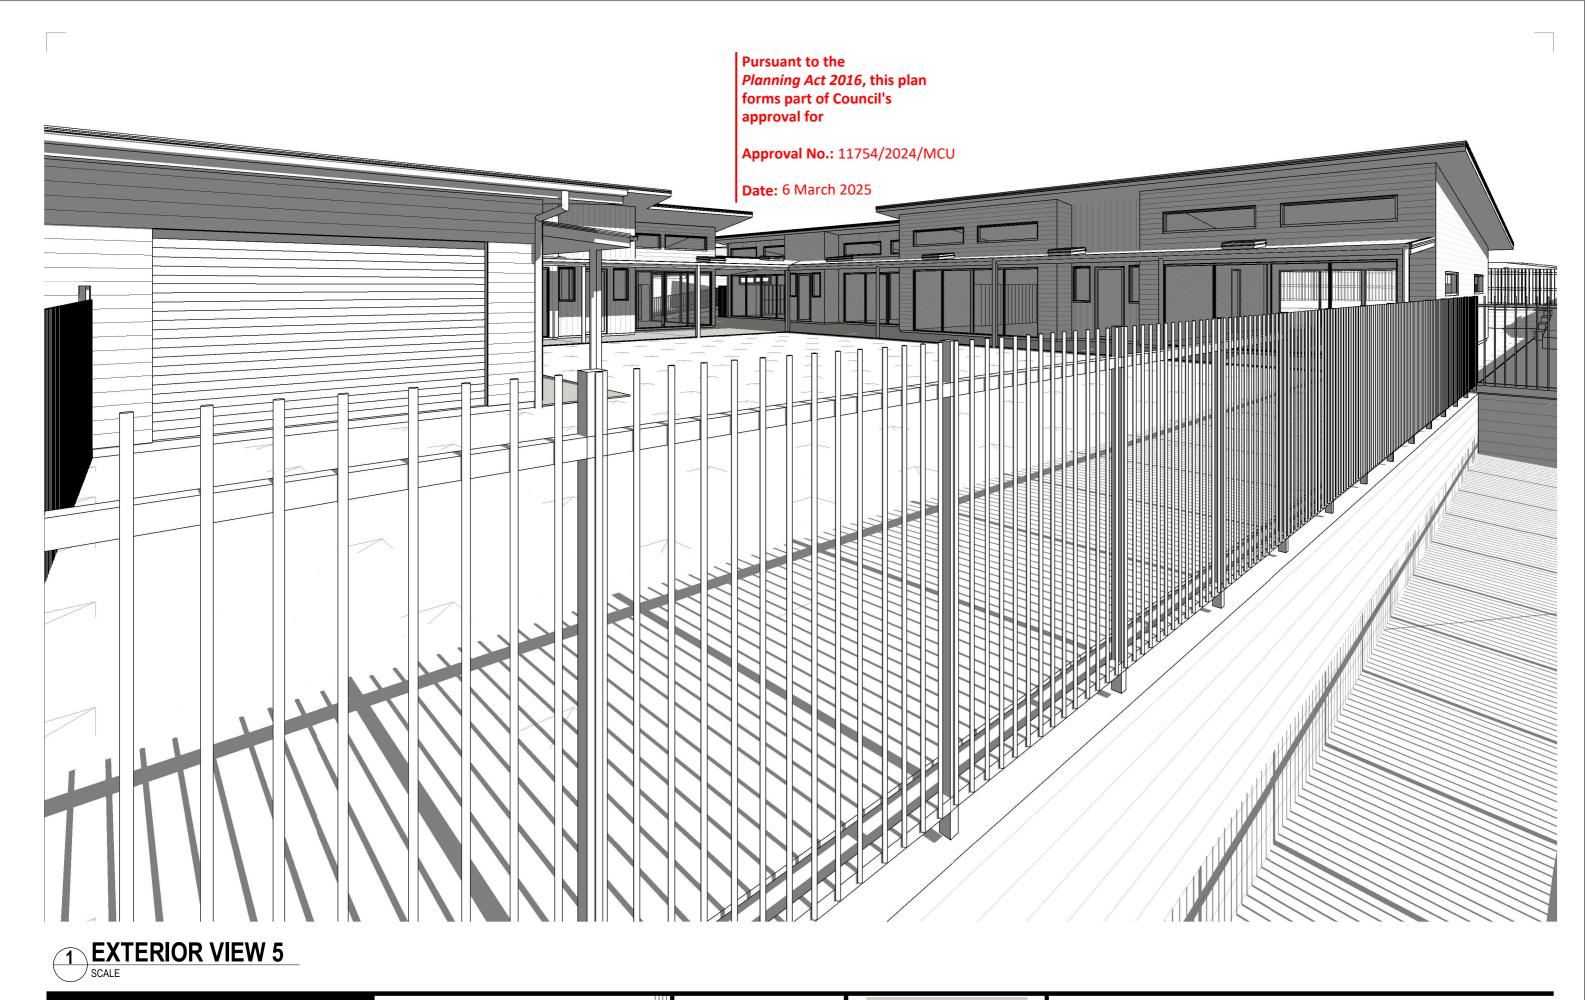

| amendme              | ents |                          |     | ked by          |                                                                            | PPROVAL |                                    |
|----------------------|------|--------------------------|-----|-----------------|----------------------------------------------------------------------------|---------|------------------------------------|
| date<br>15.10.24     | 1    | DA ISSUE 1               | DZA | proj ldr<br>DZA |                                                                            |         | BBP2 PTY LTD<br>NEW CHILDCARE - 25 |
| 05.12.24<br>24.01.25 |      | DA ISSUE 2<br>DA ISSUE 2 |     | DZA<br>DZA      | dwg authors<br>project leader                                              | DZA     | EXTERIOR VIEW SHE                  |
|                      |      |                          |     |                 | DIMENSIONS<br>Use figured dimensions only.<br>Check all dimensions on site |         |                                    |

25-27 JONES ROAD, BELLBIRD PARK HEET 5

| issue date<br>24.01.25 | scale @ A3                    | stage<br>DD |
|------------------------|-------------------------------|-------------|
| job no.<br>2211        | <sup>dwg no.</sup><br>A 09-25 | revision 3  |
|                        |                               |             |