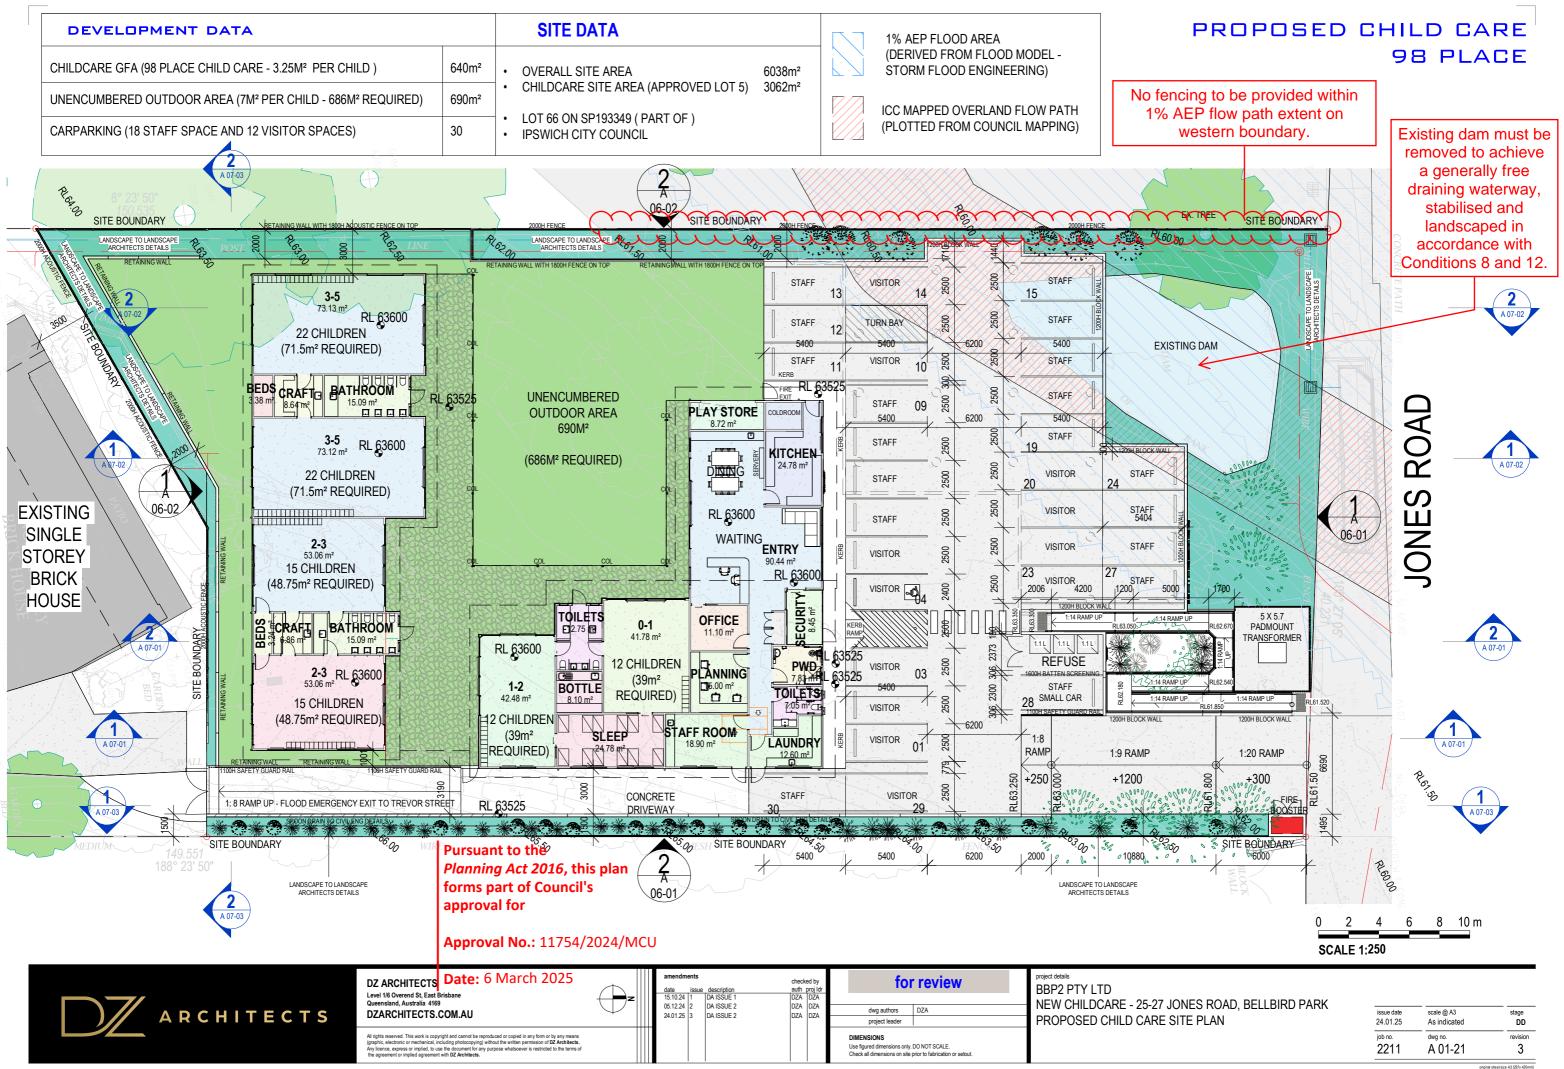

### LOCALITY VIEW - NOT TO SCALE

| PROPOSED CHILDCARE FLOO                                                                                                                                                                                                 | RAREAS                                                                                                                                                                                                                                                                                                                                                                                                                                  |                           |                                                                                                                                                                                                             | ADJOINING<br>/1 STOREY                                                                                                                                                                   | POCE-IDOCTON<br>BET-NULL<br>POCE-IDOCTON<br>BET-NULL<br>POCE-IDOCTON<br>BET-NULL<br>POCE-IDOCTON<br>BET-NULL<br>POCE-IDOCTON<br>BET-NULL<br>POCE-IDOCTON<br>BET-NULL<br>POCE-IDOCTON<br>BET-NULL<br>POCE-IDOCTON<br>BET-NULL<br>POCE-IDOCTON<br>BET-NULL<br>POCE-IDOCTON<br>BET-NULL<br>POCE-IDOCTON<br>BET-NULL<br>POCE-IDOCTON<br>BET-NULL<br>POCE-IDOCTON<br>BET-NULL<br>POCE-IDOCTON<br>BET-NULL<br>POCE-IDOCTON<br>BET-NULL<br>POCE-IDOCTON<br>BET-NULL<br>POCE-IDOCTON<br>BET-NULL<br>POCE-IDOCTON<br>BET-NULL<br>POCE-IDOCTON<br>BET-NULL<br>POCE-IDOCTON<br>BET-NULL<br>POCE-IDOCTON<br>BET-NULL<br>POCE-IDOCTON<br>BET-NULL<br>POCE-IDOCTON<br>BET-NULL<br>POCE-IDOCTON<br>BET-NULL<br>POCE-IDOCTON<br>BET-NULL<br>POCE-IDOCTON<br>BET-NULL<br>POCE-IDOCTON<br>BET-NULL<br>POCE-IDOCTON<br>BET-NULL<br>POCE-IDOCTON<br>BET-NULL<br>POCE-IDOCTON<br>POCE-IDOCTON<br>POCE-IDOCTON<br>POCE-IDOCTON<br>POCE-IDOCTON<br>POCE-IDOCTON<br>POCE-IDOCTON<br>POCE-IDOCTON<br>POCE-IDOCTON<br>POCE-IDOCTON<br>POCE-IDOCTON<br>POCE-IDOCTON<br>POCE-IDOCTON<br>POCE-IDOCTON<br>POCE-IDOCTON<br>POCE-IDOCTON<br>POCE-IDOCTON<br>POCE-IDOCTON<br>POCE-IDOCTON<br>POCE-IDOCTON<br>POCE-IDOCTON<br>POCE-IDOCTON<br>POCE-IDOCTON<br>POCE-IDOCTON<br>POCE-IDOCTON<br>POCE-IDOCTON<br>POCE-IDOCTON<br>POCE-IDOCTON<br>POCE-IDOCTON<br>POCE-IDOCTON<br>POCE-IDOCTON<br>POCE-IDOCTON<br>POCE-IDOCTON<br>POCE-IDOCTON<br>POCE-IDOCTON<br>POCE-IDOCTON<br>POCE-IDOCTON<br>POCE-IDOCTON<br>POCE-IDOCTON<br>POCE-IDOCTON<br>POCE-IDOCTON<br>POCE-IDOCTON<br>POCE-IDOCTON<br>POCE-IDOCTON<br>POCE-IDOCTON<br>POCE-IDOCTON<br>POCE-IDOCTON<br>POCE-IDOCTON<br>POCE-IDOCTON<br>POCE-IDOCTON<br>POCE-IDOCTON<br>POCE-IDOCTON<br>POCE-IDOCTON<br>POCE-IDOCTON<br>POCE-IDOCTON<br>POCE-IDOCTON<br>POCE-IDOCTON<br>POCE-IDOCTON<br>POCE-IDOCTON<br>POCE-IDOCTON<br>POCE-IDOCTON<br>POCE-IDOCTON<br>POCE-IDOCTON<br>POCE-IDOCTON<br>POCE-IDOCTON<br>POCE-IDOCTON<br>POCE-IDOCTON<br>POCE-IDOCTON<br>POCE-IDOCTON<br>POCE-IDOCTON<br>POCE-IDOCTON<br>POCE-IDOCTON<br>POCE-IDOCTON<br>POCE-IDOCTON<br>POCE-IDOCTON<br>POCE-IDOCTON<br>POCE-IDOCTON<br>POCE-IDOCTON<br>POCE-IDOCTON<br>POCE-IDOCTON<br>POCE-IDOCTON<br>POCE-IDOCTON<br>POCE-IDOCTON<br>POCE-IDOCTON<br>POCE-IDOCTON<br>POCE-IDOCTON<br>POCE-IDOCTON<br>POCE-IDOCTON<br>POCE-IDOCTON<br>POCE-IDOCTON<br>POCE-IDOCTON<br>POCE-IDOCTON<br>POCE-IDOCTON<br>POCE-IDOCTON<br>POCE-IDOCTON<br>POCE-IDOCTON<br>POCE-IDOCTON<br>POCE-IDOCTON<br>POCE-IDOCTON<br>POCE-IDOCTON<br>POCE-IDOCTON<br>POCE-IDOCTON<br>POCE-IDOCTON<br>POCE-IDOCTON<br>POCE-IDOCTON<br>POCE-IDOCTON<br>POCE-IDOCTON<br>POCE-IDOCTON<br>POCE |
|-------------------------------------------------------------------------------------------------------------------------------------------------------------------------------------------------------------------------|-----------------------------------------------------------------------------------------------------------------------------------------------------------------------------------------------------------------------------------------------------------------------------------------------------------------------------------------------------------------------------------------------------------------------------------------|---------------------------|-------------------------------------------------------------------------------------------------------------------------------------------------------------------------------------------------------------|------------------------------------------------------------------------------------------------------------------------------------------------------------------------------------------|--------------------------------------------------------------------------------------------------------------------------------------------------------------------------------------------------------------------------------------------------------------------------------------------------------------------------------------------------------------------------------------------------------------------------------------------------------------------------------------------------------------------------------------------------------------------------------------------------------------------------------------------------------------------------------------------------------------------------------------------------------------------------------------------------------------------------------------------------------------------------------------------------------------------------------------------------------------------------------------------------------------------------------------------------------------------------------------------------------------------------------------------------------------------------------------------------------------------------------------------------------------------------------------------------------------------------------------------------------------------------------------------------------------------------------------------------------------------------------------------------------------------------------------------------------------------------------------------------------------------------------------------------------------------------------------------------------------------------------------------------------------------------------------------------------------------------------------------------------------------------------------------------------------------------------------------------------------------------------------------------------------------------------------------------------------------------------------------------------------------------------------------------------------------------------------------------------------------------------------------------------------------------------------------------------------------------------------------------------------------------------------------------------------------------------------------------------------------------------------------------------------------------------------------------------------------------------------------------------------------------------------------------|
| CHILDCARE GFA (98 PLACE CHILD CARE )<br>UNENCUMBERED OUTDOOR AREA (7M <sup>2</sup> PER CHILD - 686M <sup>2</sup>                                                                                                        | REQUIRED) 690m <sup>2</sup>                                                                                                                                                                                                                                                                                                                                                                                                             |                           | 1% AEP FLOOD AREA<br>(DERIVED FROM FLOOD MODEL -<br>STORM FLOOD ENGINEERING)                                                                                                                                | DWELLING                                                                                                                                                                                 | SITE BOUNDARY SITE BOUNDARY SITE BOUNDARY                                                                                                                                                                                                                                                                                                                                                                                                                                                                                                                                                                                                                                                                                                                                                                                                                                                                                                                                                                                                                                                                                                                                                                                                                                                                                                                                                                                                                                                                                                                                                                                                                                                                                                                                                                                                                                                                                                                                                                                                                                                                                                                                                                                                                                                                                                                                                                                                                                                                                                                                                                                                        |
| CARPARKING - (18 STAFF SPACE AND 12 VISITOR SPACES                                                                                                                                                                      | ) 30                                                                                                                                                                                                                                                                                                                                                                                                                                    |                           | ICC MAPPED OVERLAND FLOW PATH<br>(PLOTTED FROM COUNCIL MAPPING)                                                                                                                                             | S (DA AP                                                                                                                                                                                 | ROVED LOT 1<br>PPROVAL REF.<br>6/2024/RAL)<br>APPROVED LOT 2<br>(DA APPROVAL REF.<br>5926/2024/RAL)<br>S926/2024/RAL)                                                                                                                                                                                                                                                                                                                                                                                                                                                                                                                                                                                                                                                                                                                                                                                                                                                                                                                                                                                                                                                                                                                                                                                                                                                                                                                                                                                                                                                                                                                                                                                                                                                                                                                                                                                                                                                                                                                                                                                                                                                                                                                                                                                                                                                                                                                                                                                                                                                                                                                            |
| SITE DATA  • CHILDCARE SITE AREA (APPROVED LOT 5)                                                                                                                                                                       |                                                                                                                                                                                                                                                                                                                                                                                                                                         | -                         |                                                                                                                                                                                                             | Existing<br>trace<br>trace<br>trace<br>trace<br>trace<br>trace<br>trace<br>trace<br>trace<br>trace                                                                                       | SITE BOUNDARY                                                                                                                                                                                                                                                                                                                                                                                                                                                                                                                                                                                                                                                                                                                                                                                                                                                                                                                                                                                                                                                                                                                                                                                                                                                                                                                                                                                                                                                                                                                                                                                                                                                                                                                                                                                                                                                                                                                                                                                                                                                                                                                                                                                                                                                                                                                                                                                                                                                                                                                                                                                                                                    |
| <ul> <li>SITE COVERAGE - CHILDCARE ROOFED FOOT PRINT - 968</li> <li>PART OF LOT 66 ON SP193349         <ul> <li>(APPROVED LOT 5 ON SP347491 - DA APPROVAL REF. 592</li> <li>IPSWICH CITY COUNCIL</li> </ul> </li> </ul> |                                                                                                                                                                                                                                                                                                                                                                                                                                         |                           | SITE PLAN<br>SCALE 1 : 750                                                                                                                                                                                  | EXISING<br>TREE<br>EXISING<br>TREE<br>EXISING<br>TREE<br>EXISING<br>TREE<br>EXISING<br>TREE                                                                                              | EVOR STREET                                                                                                                                                                                                                                                                                                                                                                                                                                                                                                                                                                                                                                                                                                                                                                                                                                                                                                                                                                                                                                                                                                                                                                                                                                                                                                                                                                                                                                                                                                                                                                                                                                                                                                                                                                                                                                                                                                                                                                                                                                                                                                                                                                                                                                                                                                                                                                                                                                                                                                                                                                                                                                      |
|                                                                                                                                                                                                                         | DZ ARCHITECTS<br>Level 1/6 Overend St, East Brisbane<br>Queensland, Australia 4169<br>DZARCHITECTS.COM.AU<br>All rights reserved. This work is copyright and cannot be reproduced or copied in a<br>graphic, electronic or mechanical, including photocopyrigh without the writhing per<br>Any liconce, empession cirriled, to use the document for any suppose whatsoewer in<br>the agreement or implied agreement with DZ Architects. | mission of DZ Architects. | amendments           date         issue         description           15.10.24         1         DA ISSUE 1           05.12.24         2         DA ISSUE 2           24.01.25         3         DA ISSUE 2 | checked by<br>auth projich<br>DZA DZA<br>DZA DZA<br>DZA DZA<br>DZA DZA<br>DZA DZA<br>DZA DZA<br>DZA DZA<br>DZA<br>DZA DZA<br>DZA<br>DZA<br>DZA<br>DZA<br>DZA<br>DZA<br>DZA<br>DZA<br>DZA | project details<br>BBP2 PTY LTD<br>NEW CHILDCARE - 25-27 JON<br>SITE PLAN                                                                                                                                                                                                                                                                                                                                                                                                                                                                                                                                                                                                                                                                                                                                                                                                                                                                                                                                                                                                                                                                                                                                                                                                                                                                                                                                                                                                                                                                                                                                                                                                                                                                                                                                                                                                                                                                                                                                                                                                                                                                                                                                                                                                                                                                                                                                                                                                                                                                                                                                                                        |