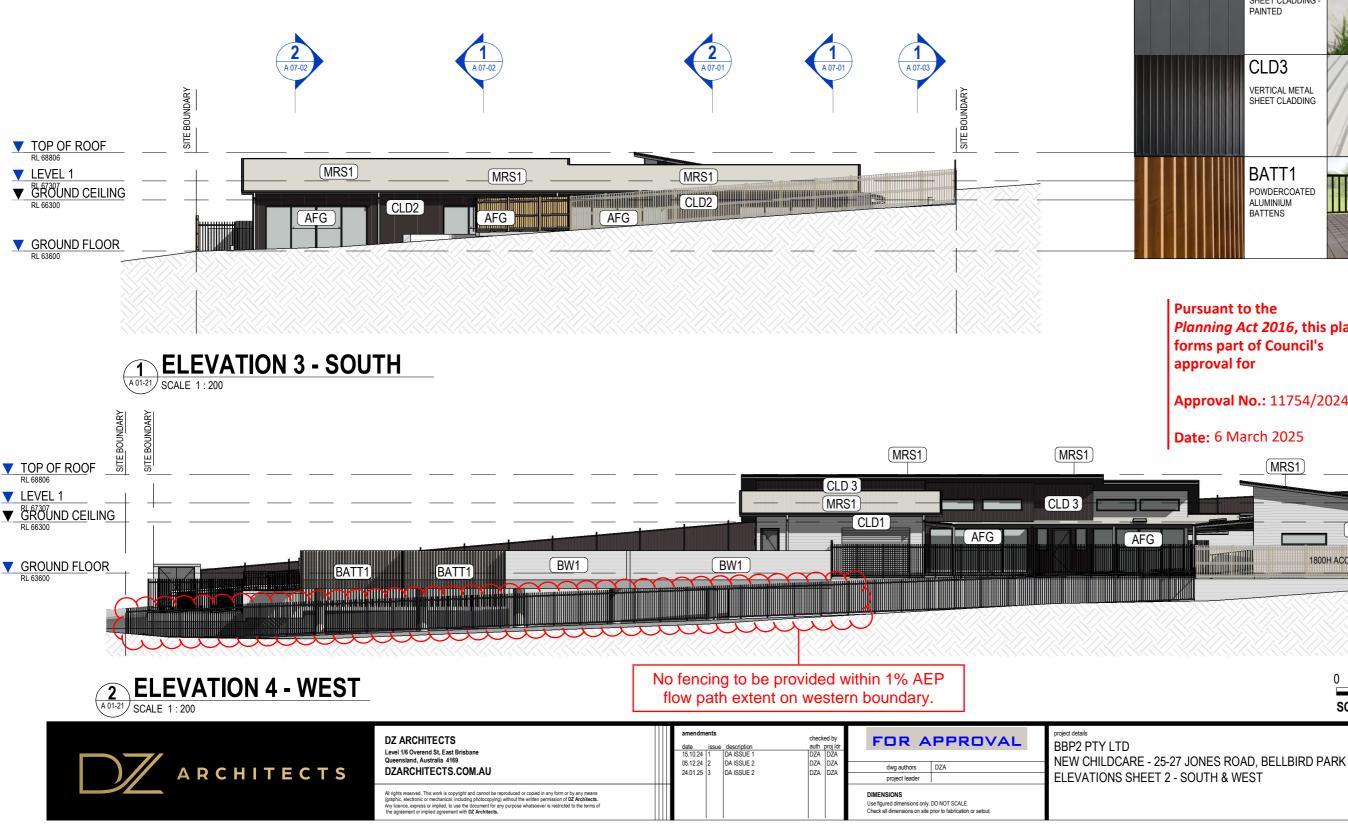

### Pursuant to the Planning Act 2016, this plan forms part of Council's approval for

### 2 A 07-03 Approval No.: 11754/2024/MCU Date: 6 March 2025 (MRS1) (MRS1 CLD1 -connation11111 **1800H ACOUSTIC FENCE** 2 0 1 5 m **SCALE 1:100**

- USE FIGURED DIMENSIONS ONLY. DO NOT SCALE FROM DRAWINGS. CHECK ALL DIMENSIONS ON SITE BEFORE SETOUT OR FABRICATION. THE CONTRACTOR MUST VERIFY AND CHECK ALL SITE CONDITIONS INCLUDING CEILING HEIGHTS AND DIMENSIONS BEFORE COMMENCING WORK ON SITE.
- HOUSE TO BE IN ACCORDANCE WITH IPSWICH CITY COUNCIL PLAN REQUIREMENTS, QUEENSLAND DEVELOPMENT CODE & NATIONAL CONSTRUCTION CODE.
- FOR ALL STRUCTURAL BEAMS, COLUMNS, LINTELS, SLABS, ROOF MEMBERS, FLOOR FRAMING, LOADS, FOUNDATION, EARTHWORKS, CONCRETE & STRUCTURAL COLUMNS REFER TO STRUCTURE ENGINEERS DRAWINGS AND DETAILS.

# Pursuant to the

- USE FIGURED DIMENSIONS ONLY. DO NOT SCALE FROM DRAWINGS. CHECK ALL DIMENSIONS ON SITE BEFORE SETOUT OR COMMENCING WORK ON SITE.
- HOUSE TO BE IN ACCORDANCE WITH IPSWICH CITY COUNCIL PLAN REQUIREMENTS, QUEENSLAND DEVELOPMENT CODE & NATIONAL CONSTRUCTION CODE.
- FOR ALL STRUCTURAL BEAMS, COLUMNS, LINTELS, SLABS, ROOF MEMBERS, FLOOR FRAMING, LOADS, FOUNDATION, EARTHWORKS, CONCRETE & STRUCTURAL COLUMNS REFER TO STRUCTURE ENGINEERS DRAWINGS AND DETAILS.