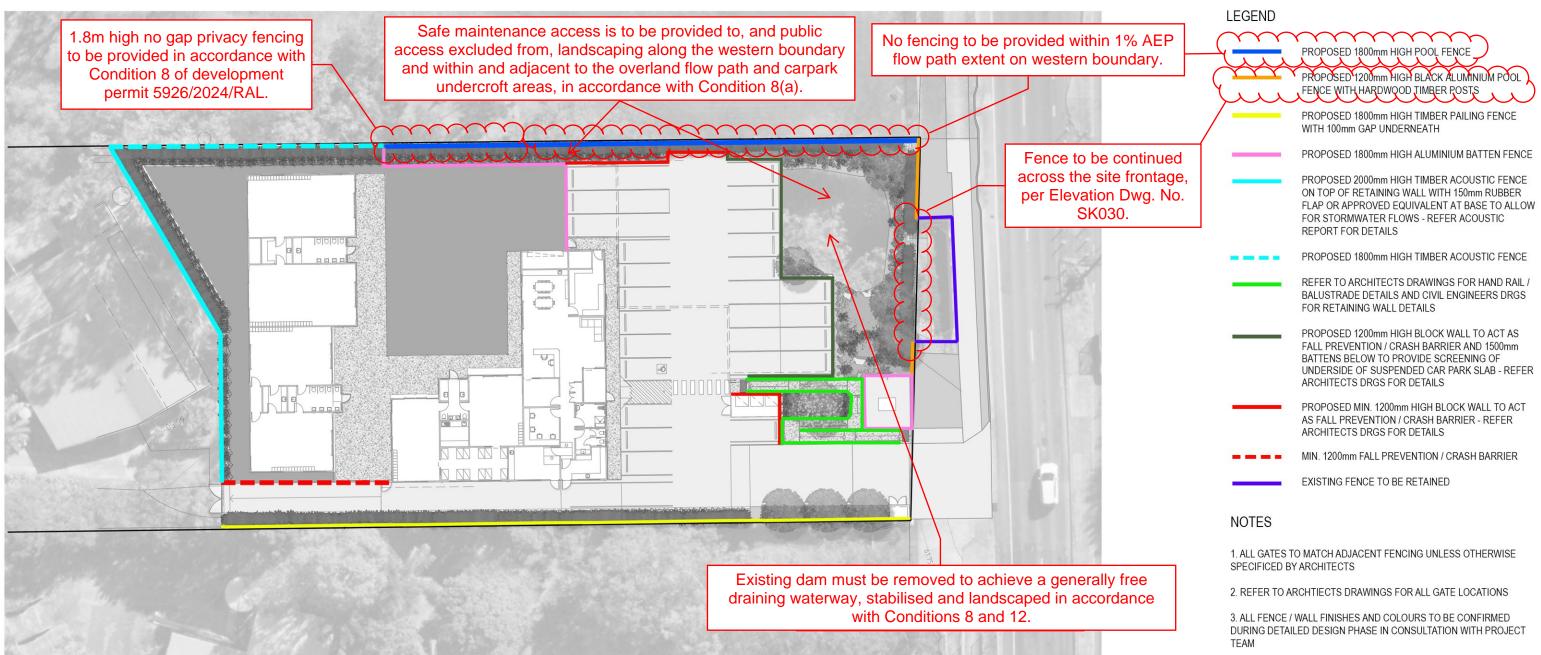

PLAN SCALE 1:200

CHARACTER REFERENCE IMAGES

PROPOSED 1200mm HIGH BLACK ALUMINIUM POOL FENCE WITH HARDWOOD TIMBER POSTS

PROPOSED 1800mm HIGH TIMBER PAILING FENCE Pursuant to the Planning Act 2016, this plan forms part of Council's approval for

Approval No.: 11754/2024/MCU

Date: 6 March 2025

PROPOSED 1800mm HIGH ALUMINIUM BATTEN FENCE

PROPOSED 2000mm HIGH TIMBER ACOUSTIC FENCE ATOP OF RETAINING WALL WITH 150mm RUBBER FLAP OR APPROVED EQUIVALENT AT BASE TO ALLOW FOR STORMWATER FLOWS -REFER TO ACOUSTIC REPORT FOR DETAILS

PROPOSED 1200mm HIGH BLACK ALUMINIUM POOL FENCING ATOP OF RETAINING WALL WITH 150mm GAP AT BASE TO ALLOW FOR STORMWATER FLOWS

4. REFER TO CIVIL ENGINEERS DRGS FOR ALL RETAINING WALL DETAILS

|                                                                                                                                                                                                                                                                | PI                                              | RELIN                         | IINA  | RY              |  |  |  |
|----------------------------------------------------------------------------------------------------------------------------------------------------------------------------------------------------------------------------------------------------------------|-------------------------------------------------|-------------------------------|-------|-----------------|--|--|--|
| F                                                                                                                                                                                                                                                              | REVISED ISSUE                                   |                               | DW    | 23.01.25        |  |  |  |
| E                                                                                                                                                                                                                                                              | REVISED ISSUE                                   |                               | SY    | 13.12.24        |  |  |  |
| rev                                                                                                                                                                                                                                                            | description                                     |                               | drawn | date            |  |  |  |
| 25-27<br>LAN                                                                                                                                                                                                                                                   | DTY LTD<br>JONES RD, BE<br>DSCAPE C<br>CING PLA | ONCEF                         |       | AN              |  |  |  |
| landscap<br>Office 7, 915                                                                                                                                                                                                                                      |                                                 | design<br>LD 4006<br>m.au 0 2 |       | × 10m           |  |  |  |
| Conditions of Use: This document may only be used by LAUD int's client (and any other<br>person who LAUD ink has agreed can use this document) for the purpose for which it was<br>prepared and must not be used by any other person or for any other purpose. |                                                 |                               |       |                 |  |  |  |
| scale                                                                                                                                                                                                                                                          | 1:200 for A                                     | 1 job no                      | 2405  | -021            |  |  |  |
| date                                                                                                                                                                                                                                                           | JAN 2025                                        | rev no                        | F     |                 |  |  |  |
| approv                                                                                                                                                                                                                                                         | ved E. NICHO                                    | LAOU*                         | SI    | <b>&lt;</b> 020 |  |  |  |