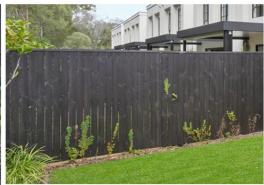

PLAN SCALE 1:200

CHARACTER REFERENCE IMAGES

PROPOSED 1200mm HIGH BLACK ALUMINIUM POOL FENCE WITH HARDWOOD TIMBER POSTS

PROPOSED 1800mm HIGH TIMBER PAILING FENCE Pursuant to the Planning Act 2016, this plan forms part of Council's approval for

Approval No.: 11754/2024/MCU

Date: 6 March 2025

PROPOSED 1800mm HIGH ALUMINIUM BATTEN FENCE

PROPOSED 2000mm HIGH TIMBER ACOUSTIC FENCE ATOP OF RETAINING WALL WITH 150mm RUBBER FLAP OR APPROVED EQUIVALENT AT BASE TO ALLOW FOR STORMWATER FLOWS -REFER TO ACOUSTIC REPORT FOR DETAILS