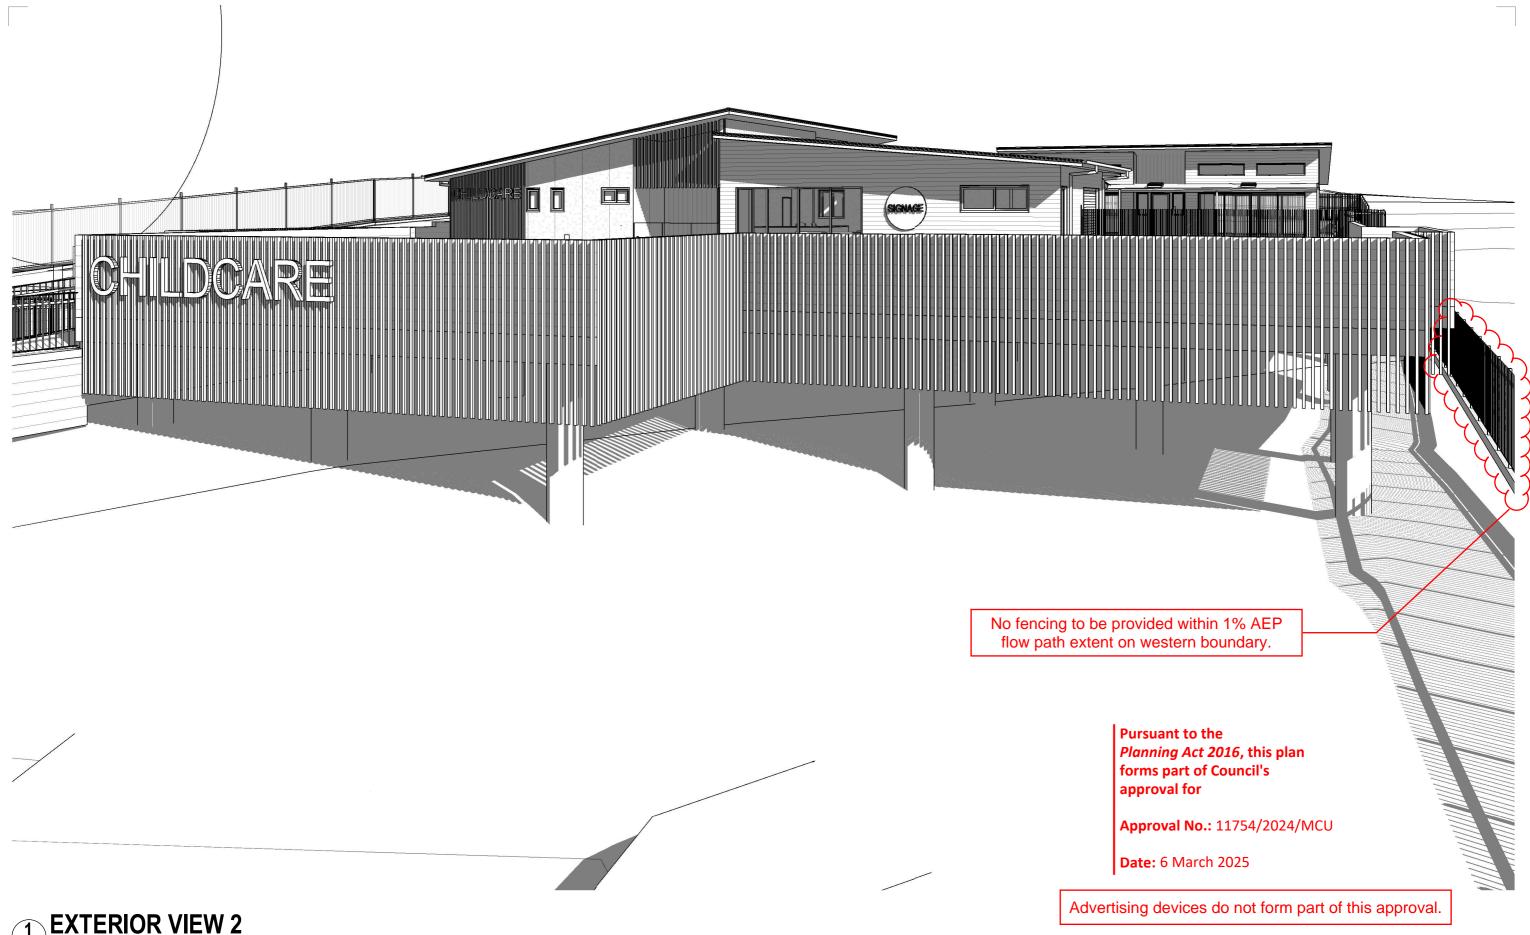

SITE BOUNDARY

APPROVED LOT DA APPROVAL R 5926/2024/RAL PROPOSED 1 STOREY CHIKLDCARE

APPROVED LOT 4

(DA APPROVAL REF. 5926/2024/RAL)

EXISTING 1 STOREY OWELLING TO BE RETAINED

(DRAFT 202 CC PLANNING SC

V5 FLOOD OVERL (CURRENT ICC

EXISING

TREE

EXISING

TREE

- USE FIGURED DIMENSIONS ONLY. DO NOT SCALE FROM DRAWINGS. CHECK ALL DIMENSIONS ON SITE BEFORE SETOUT OR FABRICATION. THE CONTRACTOR MUST VERIFY AND CHECK ALL SITE CONDITIONS INCLUDING CEILING HEIGHTS AND DIMENSIONS BEFORE COMMENCING WORK ON SITE.
- HOUSE TO BE IN ACCORDANCE WITH IPSWICH CITY COUNCIL PLAN REQUIREMENTS, QUEENSLAND DEVELOPMENT CODE & NATIONAL CONSTRUCTION CODE.
- FOR ALL STRUCTURAL BEAMS, COLUMNS, LINTELS, SLABS, ROOF MEMBERS, FLOOR FRAMING, LOADS, FOUNDATION, EARTHWORKS, CONCRETE & STRUCTURAL COLUMNS REFER TO STRUCTURE ENGINEERS DRAWINGS AND DETAILS.