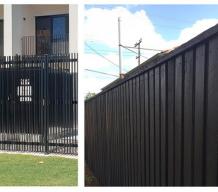

Approval No.: 11754/2024/MCU

Date: 6 March 2025

PROPOSED 1800mm HIGH ALUMINIUM BATTEN FENCE

PROPOSED 2000mm HIGH TIMBER ACOUSTIC FENCE ATOP OF RETAINING WALL WITH 150mm RUBBER FLAP OR APPROVED EQUIVALENT AT BASE TO ALLOW FOR STORMWATER FLOWS -REFER TO ACOUSTIC REPORT FOR DETAILS