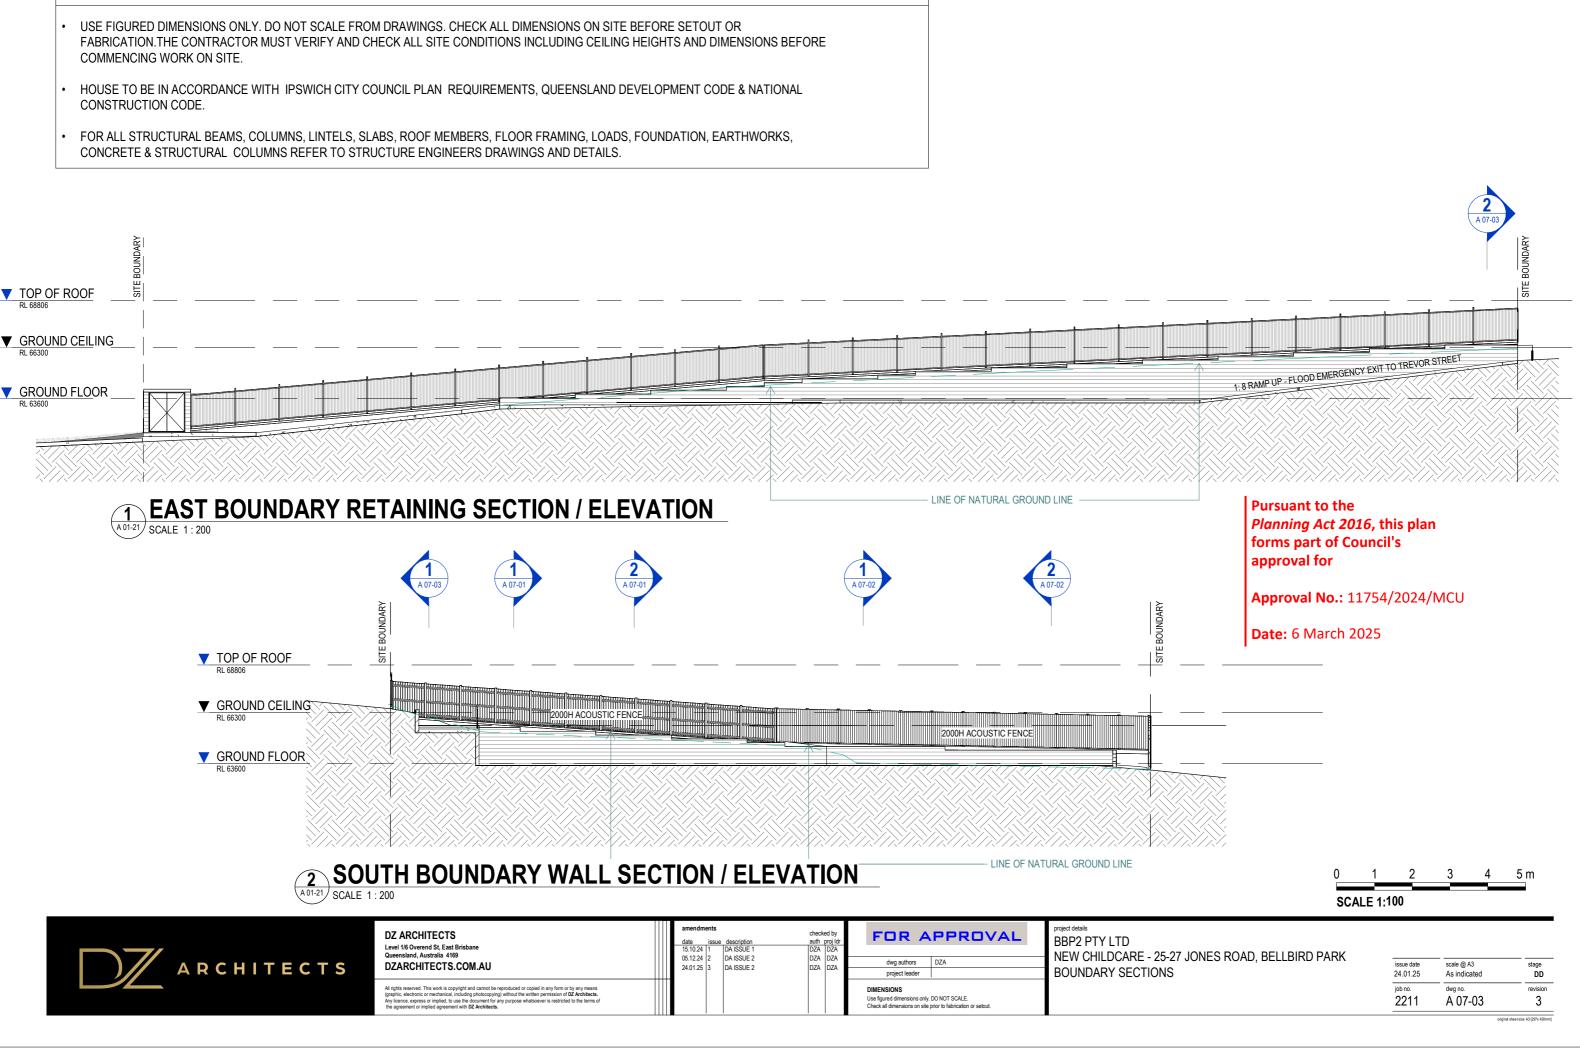

EXISING

TREE

EXISING

TREE

- USE FIGURED DIMENSIONS ONLY. DO NOT SCALE FROM DRAWINGS. CHECK ALL DIMENSIONS ON SITE BEFORE SETOUT OR FABRICATION. THE CONTRACTOR MUST VERIFY AND CHECK ALL SITE CONDITIONS INCLUDING CEILING HEIGHTS AND DIMENSIONS BEFORE COMMENCING WORK ON SITE.
- HOUSE TO BE IN ACCORDANCE WITH IPSWICH CITY COUNCIL PLAN REQUIREMENTS, QUEENSLAND DEVELOPMENT CODE & NATIONAL CONSTRUCTION CODE.
- FOR ALL STRUCTURAL BEAMS, COLUMNS, LINTELS, SLABS, ROOF MEMBERS, FLOOR FRAMING, LOADS, FOUNDATION, EARTHWORKS, CONCRETE & STRUCTURAL COLUMNS REFER TO STRUCTURE ENGINEERS DRAWINGS AND DETAILS.