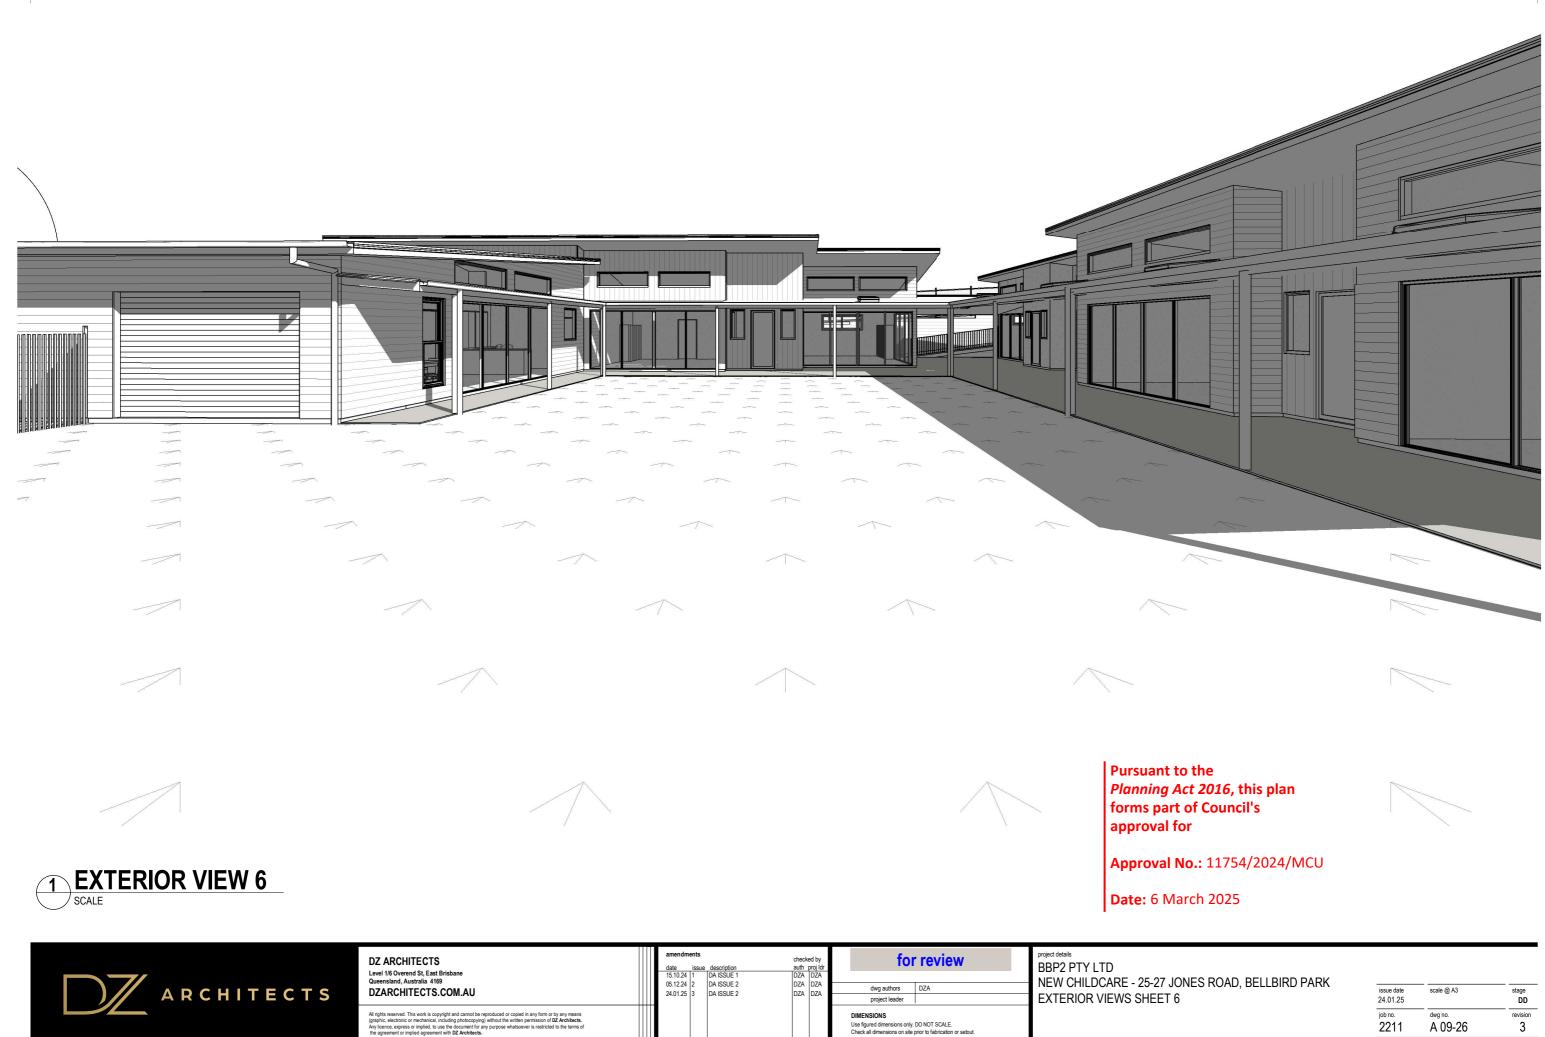

|  | amendo<br>date<br>15.10.24 | issue | description<br>DA ISSUE 1 | auth<br>DZA | ed by<br>proj Idr<br>DZA | FOR A                                                                      | PPROVAL | project details<br>BBP2 PTY LTD<br>NEW CHILDCARE - 25-27 JONE |
|--|----------------------------|-------|---------------------------|-------------|--------------------------|----------------------------------------------------------------------------|---------|---------------------------------------------------------------|
|  | 05.12.24<br>24.01.25       |       | DA ISSUE 2<br>DA ISSUE 2  | DZA<br>DZA  | DZA<br>DZA               | dwg authors                                                                | DZA     |                                                               |
|  | 24.01.2                    | ′ °   | DR 1000E 2                | 1025        | 020                      | project leader                                                             |         | EXTERIOR VIEW SHEET 3                                         |
|  |                            |       |                           |             |                          | DIMENSIONS<br>Use figured dimensions only.<br>Check all dimensions on site |         |                                                               |

Advertising devices do not form part of this approval.

| ONES ROAD, BELLBIRD PARK | issue date 24.01.25 | scale @ A3         | stage<br>DD |
|--------------------------|---------------------|--------------------|-------------|
|                          | job no.<br>2211     | dwg no.<br>A 09-23 | revision 3  |