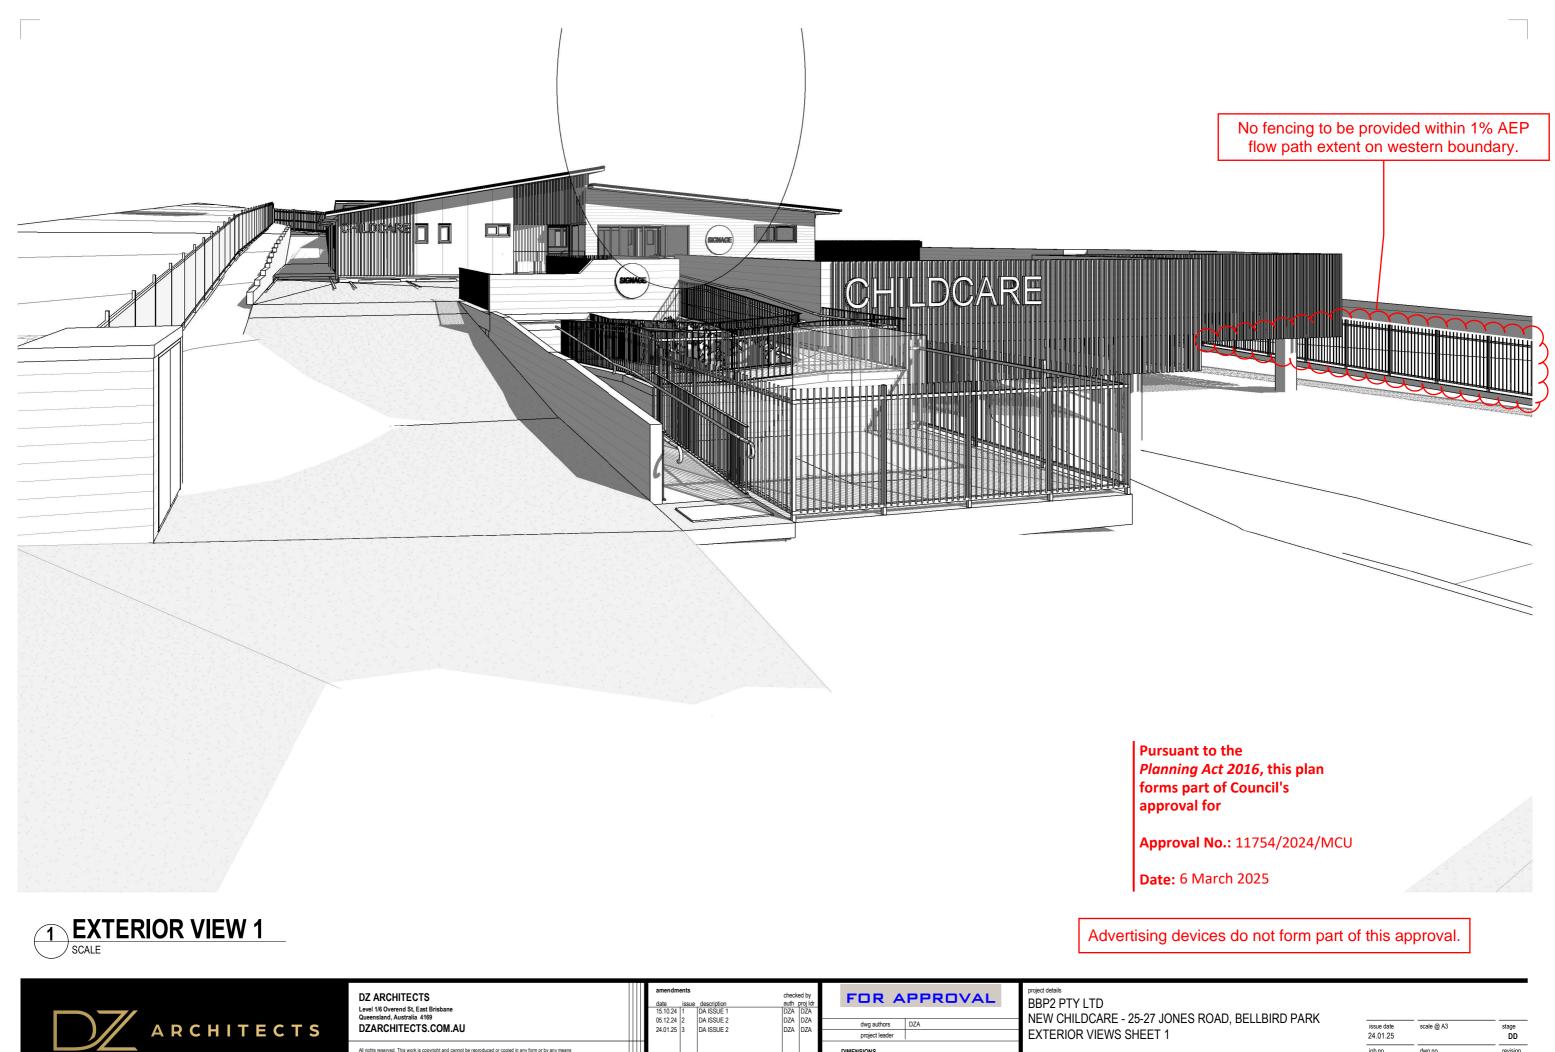

Advertising devices do not form part of this approval.

oroject details checked by auth proj k DZA DZA FOR APPROVAL BBP2 PTY LTD date issue 15.10.24 1 DA ISSUE NEW CHILDCARE - 25-27 JOI 05.12.24 2 24.01.25 3 DZA DZA DZA DZA DA ISSUE 2 dwg authors DZA DA ISSUE 2 **ELEVATIONS SHEET 1 - NOI** project leader All rights reserved. This work is copyright and cannot be reproduced or copied in any form or by any means (graphic, electronic or mechanical, including photocopying) without the written permission of DZ Architects. Any licence, express or implied, bue the document for any purpose whatscever is restricted to the terms of the agreement or implied agreement with DZ Architects. DIMENSIONS Use figured dimensions only. DO NOT SCALE. Check all dimensions on site prior to fabrication or setout.

Advertising devices do not form part of this approval.

| ONES ROAD, BELLBIRD PARK | issue date 24.01.25 | scale @ A3         | stage<br>DD |
|--------------------------|---------------------|--------------------|-------------|
|                          | job no.<br>2211     | dwg no.<br>A 09-23 | revision 3  |