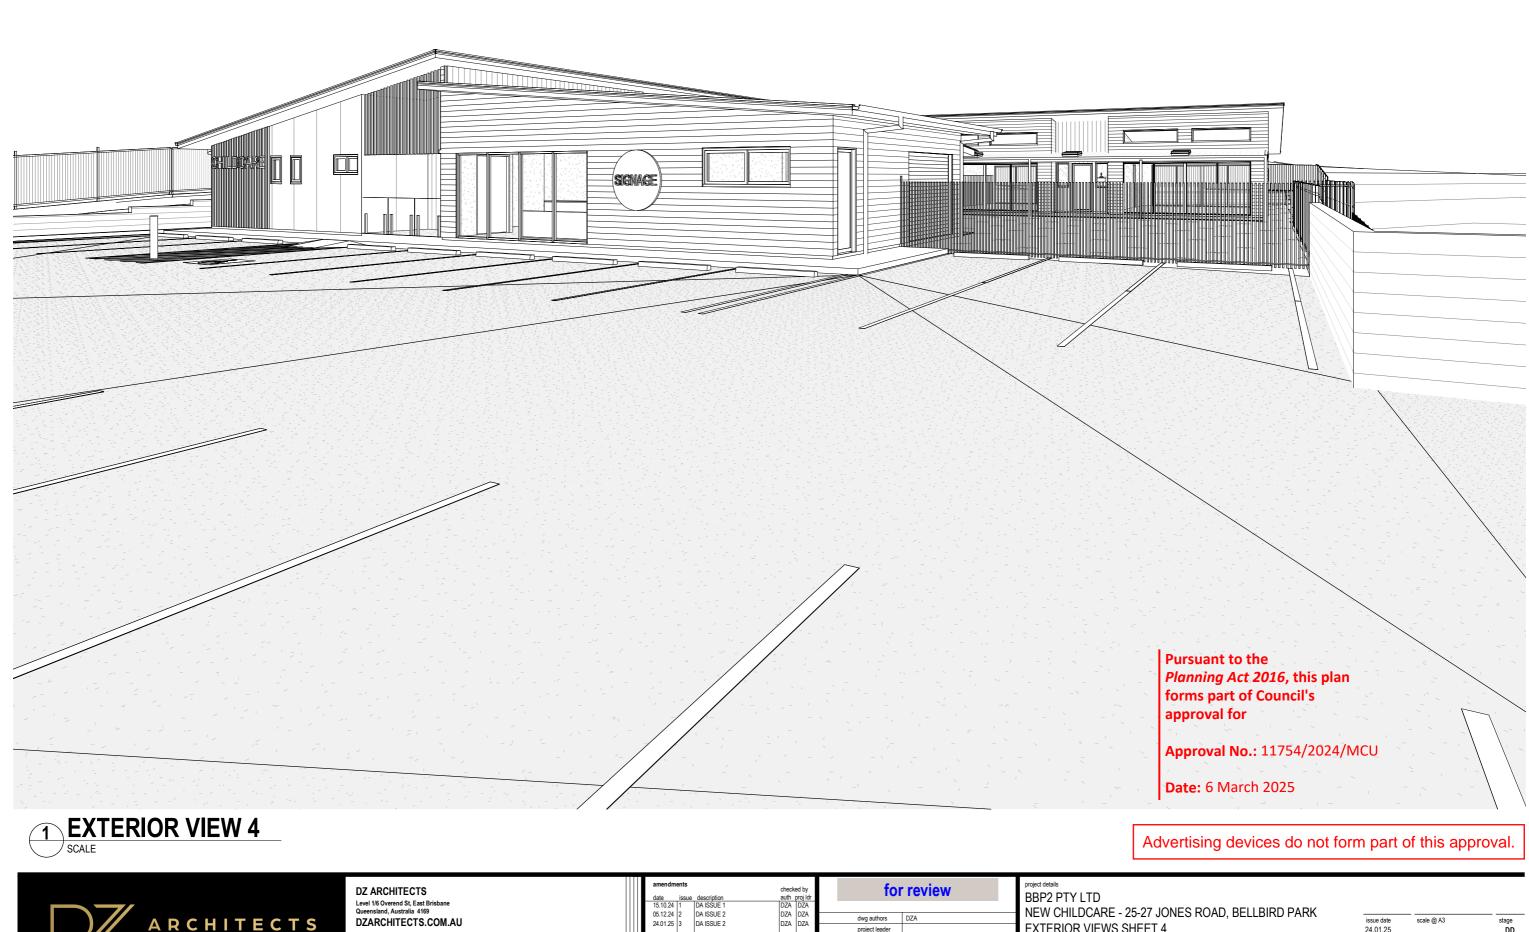

| DZ ARCHITECTS<br>Level 1/6 Overend St, East Brisbane                                                                                                                                                                                                                                                                                                                                                  | amendments date issue description 15.10.24 1 DA ISSUE 1 |  | ked by<br>proj ldr<br>DZA | for review                                                                                                               | project details<br>BBP2 PTY LTD                       |
|-------------------------------------------------------------------------------------------------------------------------------------------------------------------------------------------------------------------------------------------------------------------------------------------------------------------------------------------------------------------------------------------------------|---------------------------------------------------------|--|---------------------------|--------------------------------------------------------------------------------------------------------------------------|-------------------------------------------------------|
| Queensland, Australia 4169<br>DZARCHITECTS.COM.AU                                                                                                                                                                                                                                                                                                                                                     | 05.12.24 2 DA ISSUE 2<br>24.01.25 3 DA ISSUE 2          |  | DZA<br>DZA                | dwg authors DZA project leader                                                                                           | NEW CHILDCARE - 25-27 JONES<br>EXTERIOR VIEWS SHEET 4 |
| All rights reserved. This work is copyright and cannot be reproduced or copied in any form or by any means<br>(graphic, electronic or mechanical, including photocopyrig) without the written permission of DZ Architects.<br>Any loconce, express or implied, to use the document for any purpose whatsoever is restricted to the terms of<br>the agreement or implied agreement with DZ Architects. |                                                         |  |                           | DIMENSIONS<br>Use figured dimensions only. DO NOT SCALE.<br>Check all dimensions on site prior to fabrication or setout. |                                                       |

ES ROAD, BELLBIRD PARK

| issue date<br>24.01.25 | scale @ A3                    | stage<br>DD |
|------------------------|-------------------------------|-------------|
| job no.<br>2211        | <sup>dwg no.</sup><br>A 09-24 | revision 3  |