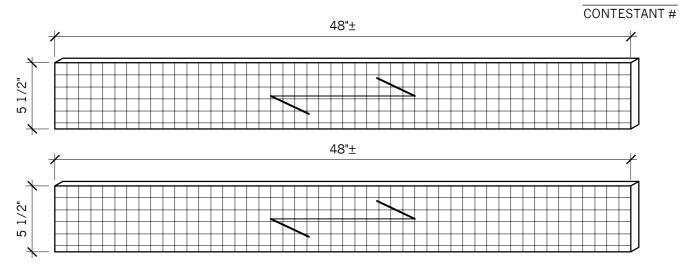

-YOU WILL RECEIVE ONE PIECE OF SOLID STOCK 1 @  $\frac{3}{4}$ " x 5  $\frac{1}{2}$ " ± x 96" ± (CUT IN HALF)

-YOU WILL RECEIVE ONE PIECE OF SHEET STOCK 1 @  $\frac{1}{4}$ " x 24"  $\pm$  x 24"  $\pm$ 

#### MATERIAL LAYOUT INSTRUCTIONS

Once you've completed your Bill of Materials, lay out your parts on the corresponding material by drawing a line vertically and/or horizontally to represent the part. Hint: Label your part with Item #, Description or Size; sketch any details the part may have. This portion of the competition is worth 150 of 1000 points.

Note: Each square is scaled to 1" Squared.

12/24/2022

### **CABINETMAKING**

MATERIAL LAYOUT
CALIFORNIA REGIONAL

| SCALE:<br>3"=1'-0" |
|--------------------|
| 5 OF 5             |
|                    |

DATE: