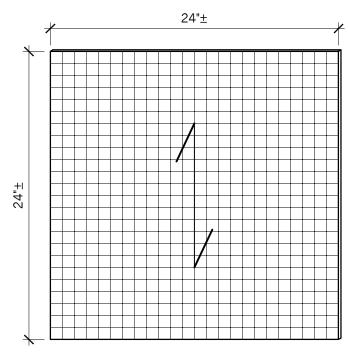

-YOU WILL RECEIVE ONE PIECE OF SOLID STOCK 1 @  $\frac{3}{4}$ " x 5  $\frac{1}{2}$ " ± x 96" ± (CUT IN HALF)

-YOU WILL RECEIVE ONE PIECE OF SHEET STOCK 1 @  $\frac{1}{4}$ " x 24"  $\pm$  x 24"  $\pm$ 

#### MATERIAL LAYOUT INSTRUCTIONS

Once you've completed your Bill of Materials, lay out your parts on the corresponding material by drawing a line vertically and/or horizontally to represent the part. Hint: Label your part with Item #, Description or Size; sketch any details the part may have. This portion of the competition is worth 150 of 1000 points.

Note: Each square is scaled to 1" Squared.

12/24/2022

### **CABINETMAKING**

MATERIAL LAYOUT
CALIFORNIA REGIONAL

| SCALE:<br>3"=1'-0" |
|--------------------|
| 5 OF 5             |
|                    |

DATE: