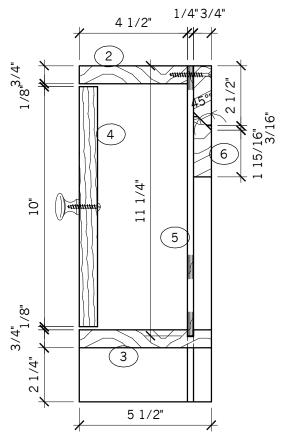

# BILL OF MATERIALS

| #  | QTY | DESCRIPTION  | MATERIAL            | THICKNESS       | WIDTH | LENGTH                           | NOTES                                        |
|----|-----|--------------|---------------------|-----------------|-------|----------------------------------|----------------------------------------------|
| 1  |     | Sides        | Solid Stock         | <u>3</u> "<br>4 | 5 ½"  |                                  |                                              |
| 2  | 1   | Тор          | Solid Stock         | <u>3</u> "<br>4 | 4 ½"  |                                  |                                              |
| 3  | 1   | Bottom       | Solid Stock         | <u>3</u> "      | 5 ½"  |                                  | Groove for back                              |
| 4  | 2   | Doors        | Solid Stock         | <u>3</u> "      |       |                                  | Drill hole for knob                          |
| 5  |     | Back         | Sheet Stock         | <u>1</u> "      |       | 11 <sup>3</sup> / <sub>8</sub> " |                                              |
| 6  |     | Hook Cleats  | Solid Stock         | <u>3</u> "<br>4 | 2 ½"  |                                  | Miter one long (pair-set)                    |
| 7  |     |              |                     |                 |       |                                  |                                              |
| 8  | 4   | Butt Hinges  | Gatehouse           | <u>1</u> "<br>8 | 1"    | 2"                               | LOWE'S Item #352943<br>Model #S841-552       |
| 9  | 2   | Cabinet Knob | Brainerd<br>Rowland | N/A             | 1 ½"  | N/A                              | LOWE'S Item #362799<br>Model #P10512V-BIR-C7 |
| 10 |     |              |                     |                 |       |                                  |                                              |