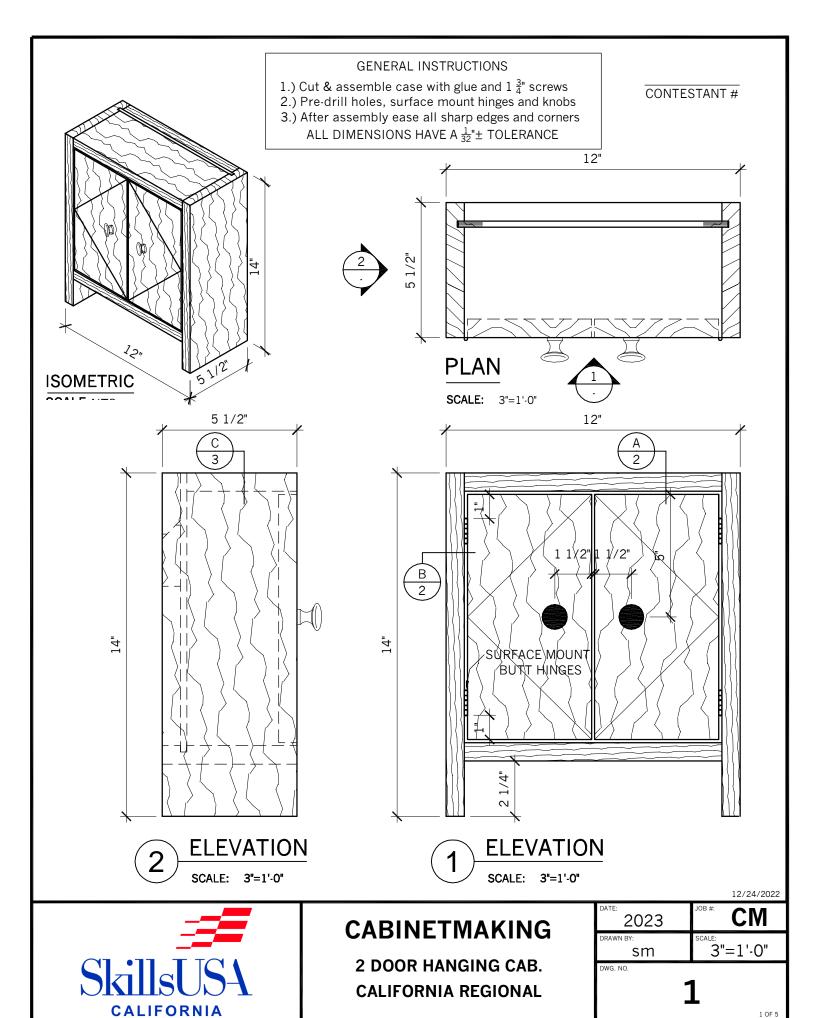

# BILL OF MATERIALS

| #  | QTY | DESCRIPTION  | MATERIAL            | THICKNESS       | WIDTH | LENGTH                           | NOTES                                        |
|----|-----|--------------|---------------------|-----------------|-------|----------------------------------|----------------------------------------------|
| 1  |     | Sides        | Solid Stock         | <u>3</u> "<br>4 | 5 ½"  |                                  |                                              |
| 2  | 1   | Тор          | Solid Stock         | <u>3</u> "<br>4 | 4 ½"  |                                  |                                              |
| 3  | 1   | Bottom       | Solid Stock         | <u>3</u> "      | 5 ½"  |                                  | Groove for back                              |
| 4  | 2   | Doors        | Solid Stock         | <u>3</u> "      |       |                                  | Drill hole for knob                          |
| 5  |     | Back         | Sheet Stock         | <u>1</u> "      |       | 11 <sup>3</sup> / <sub>8</sub> " |                                              |
| 6  |     | Hook Cleats  | Solid Stock         | <u>3</u> "<br>4 | 2 ½"  |                                  | Miter one long (pair-set)                    |
| 7  |     |              |                     |                 |       |                                  |                                              |
| 8  | 4   | Butt Hinges  | Gatehouse           | <u>1</u> "<br>8 | 1"    | 2"                               | LOWE'S Item #352943<br>Model #S841-552       |
| 9  | 2   | Cabinet Knob | Brainerd<br>Rowland | N/A             | 1 ½"  | N/A                              | LOWE'S Item #362799<br>Model #P10512V-BIR-C7 |
| 10 |     |              |                     |                 |       |                                  |                                              |