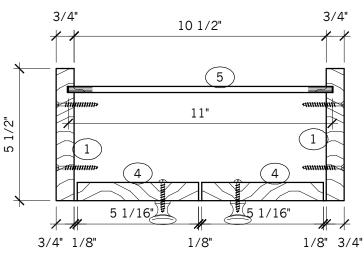

# BILL OF MATERIALS

| #  | QTY | DESCRIPTION  | MATERIAL            | THICKNESS       | WIDTH | LENGTH                           | NOTES                                        |
|----|-----|--------------|---------------------|-----------------|-------|----------------------------------|----------------------------------------------|
| 1  |     | Sides        | Solid Stock         | <u>3</u> "<br>4 | 5 ½"  |                                  |                                              |
| 2  | 1   | Тор          | Solid Stock         | <u>3</u> "<br>4 | 4 ½"  |                                  |                                              |
| 3  | 1   | Bottom       | Solid Stock         | <u>3</u> "      | 5 ½"  |                                  | Groove for back                              |
| 4  | 2   | Doors        | Solid Stock         | <u>3</u> "      |       |                                  | Drill hole for knob                          |
| 5  |     | Back         | Sheet Stock         | <u>1</u> "      |       | 11 <sup>3</sup> / <sub>8</sub> " |                                              |
| 6  |     | Hook Cleats  | Solid Stock         | <u>3</u> "<br>4 | 2 ½"  |                                  | Miter one long (pair-set)                    |
| 7  |     |              |                     |                 |       |                                  |                                              |
| 8  | 4   | Butt Hinges  | Gatehouse           | <u>1</u> "<br>8 | 1"    | 2"                               | LOWE'S Item #352943<br>Model #S841-552       |
| 9  | 2   | Cabinet Knob | Brainerd<br>Rowland | N/A             | 1 ½"  | N/A                              | LOWE'S Item #362799<br>Model #P10512V-BIR-C7 |
| 10 |     |              |                     |                 |       |                                  |                                              |