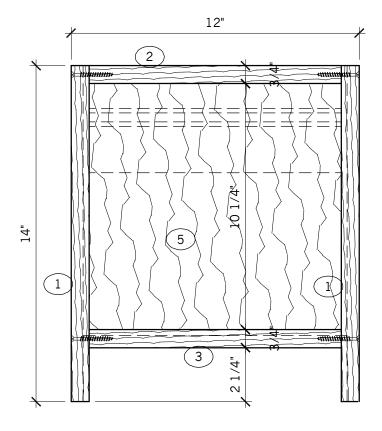

CONTESTANT #

PLAN SECTION

SCALE: 1 1/2"=1'-0"

12/24/2022

# BILL OF MATERIALS

| #  | QTY | DESCRIPTION  | MATERIAL            | THICKNESS       | WIDTH | LENGTH                           | NOTES                                        |
|----|-----|--------------|---------------------|-----------------|-------|----------------------------------|----------------------------------------------|
| 1  |     | Sides        | Solid Stock         | <u>3</u> "<br>4 | 5 ½"  |                                  |                                              |
| 2  | 1   | Тор          | Solid Stock         | <u>3</u> "<br>4 | 4 ½"  |                                  |                                              |
| 3  | 1   | Bottom       | Solid Stock         | <u>3</u> "      | 5 ½"  |                                  | Groove for back                              |
| 4  | 2   | Doors        | Solid Stock         | <u>3</u> "      |       |                                  | Drill hole for knob                          |
| 5  |     | Back         | Sheet Stock         | <u>1</u> "      |       | 11 <sup>3</sup> / <sub>8</sub> " |                                              |
| 6  |     | Hook Cleats  | Solid Stock         | <u>3</u> "<br>4 | 2 ½"  |                                  | Miter one long (pair-set)                    |
| 7  |     |              |                     |                 |       |                                  |                                              |
| 8  | 4   | Butt Hinges  | Gatehouse           | <u>1</u> "<br>8 | 1"    | 2"                               | LOWE'S Item #352943<br>Model #S841-552       |
| 9  | 2   | Cabinet Knob | Brainerd<br>Rowland | N/A             | 1 ½"  | N/A                              | LOWE'S Item #362799<br>Model #P10512V-BIR-C7 |
| 10 |     |              |                     |                 |       |                                  |                                              |

-YOU WILL RECEIVE ONE PIECE OF SOLID STOCK 1 @  $\frac{3}{4}$ " x 5  $\frac{1}{2}$ " ± x 96" ± (CUT IN HALF)

-YOU WILL RECEIVE ONE PIECE OF SHEET STOCK 1 @  $\frac{1}{4}$ " x 24"  $\pm$  x 24"  $\pm$ 