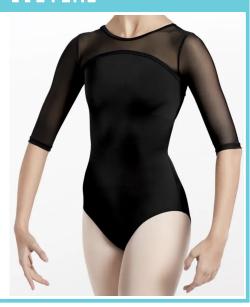

### COSTUME

LEOTARD: 4-way stretch matte nylon/spandex leotard with power neckline, mesh sleeves and back. with strappy back detail.

Costume MUST be steamed and kept on a hanger in a garment bag until the show. Write your child's name on tag.