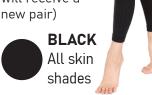

#### **BALLET SHOES**

(included in Recital Costume Fee -ALL dancers will receive a new pair)

**NATURAL** Light to medium skin tones

**CHESTNUT** Medium dark to