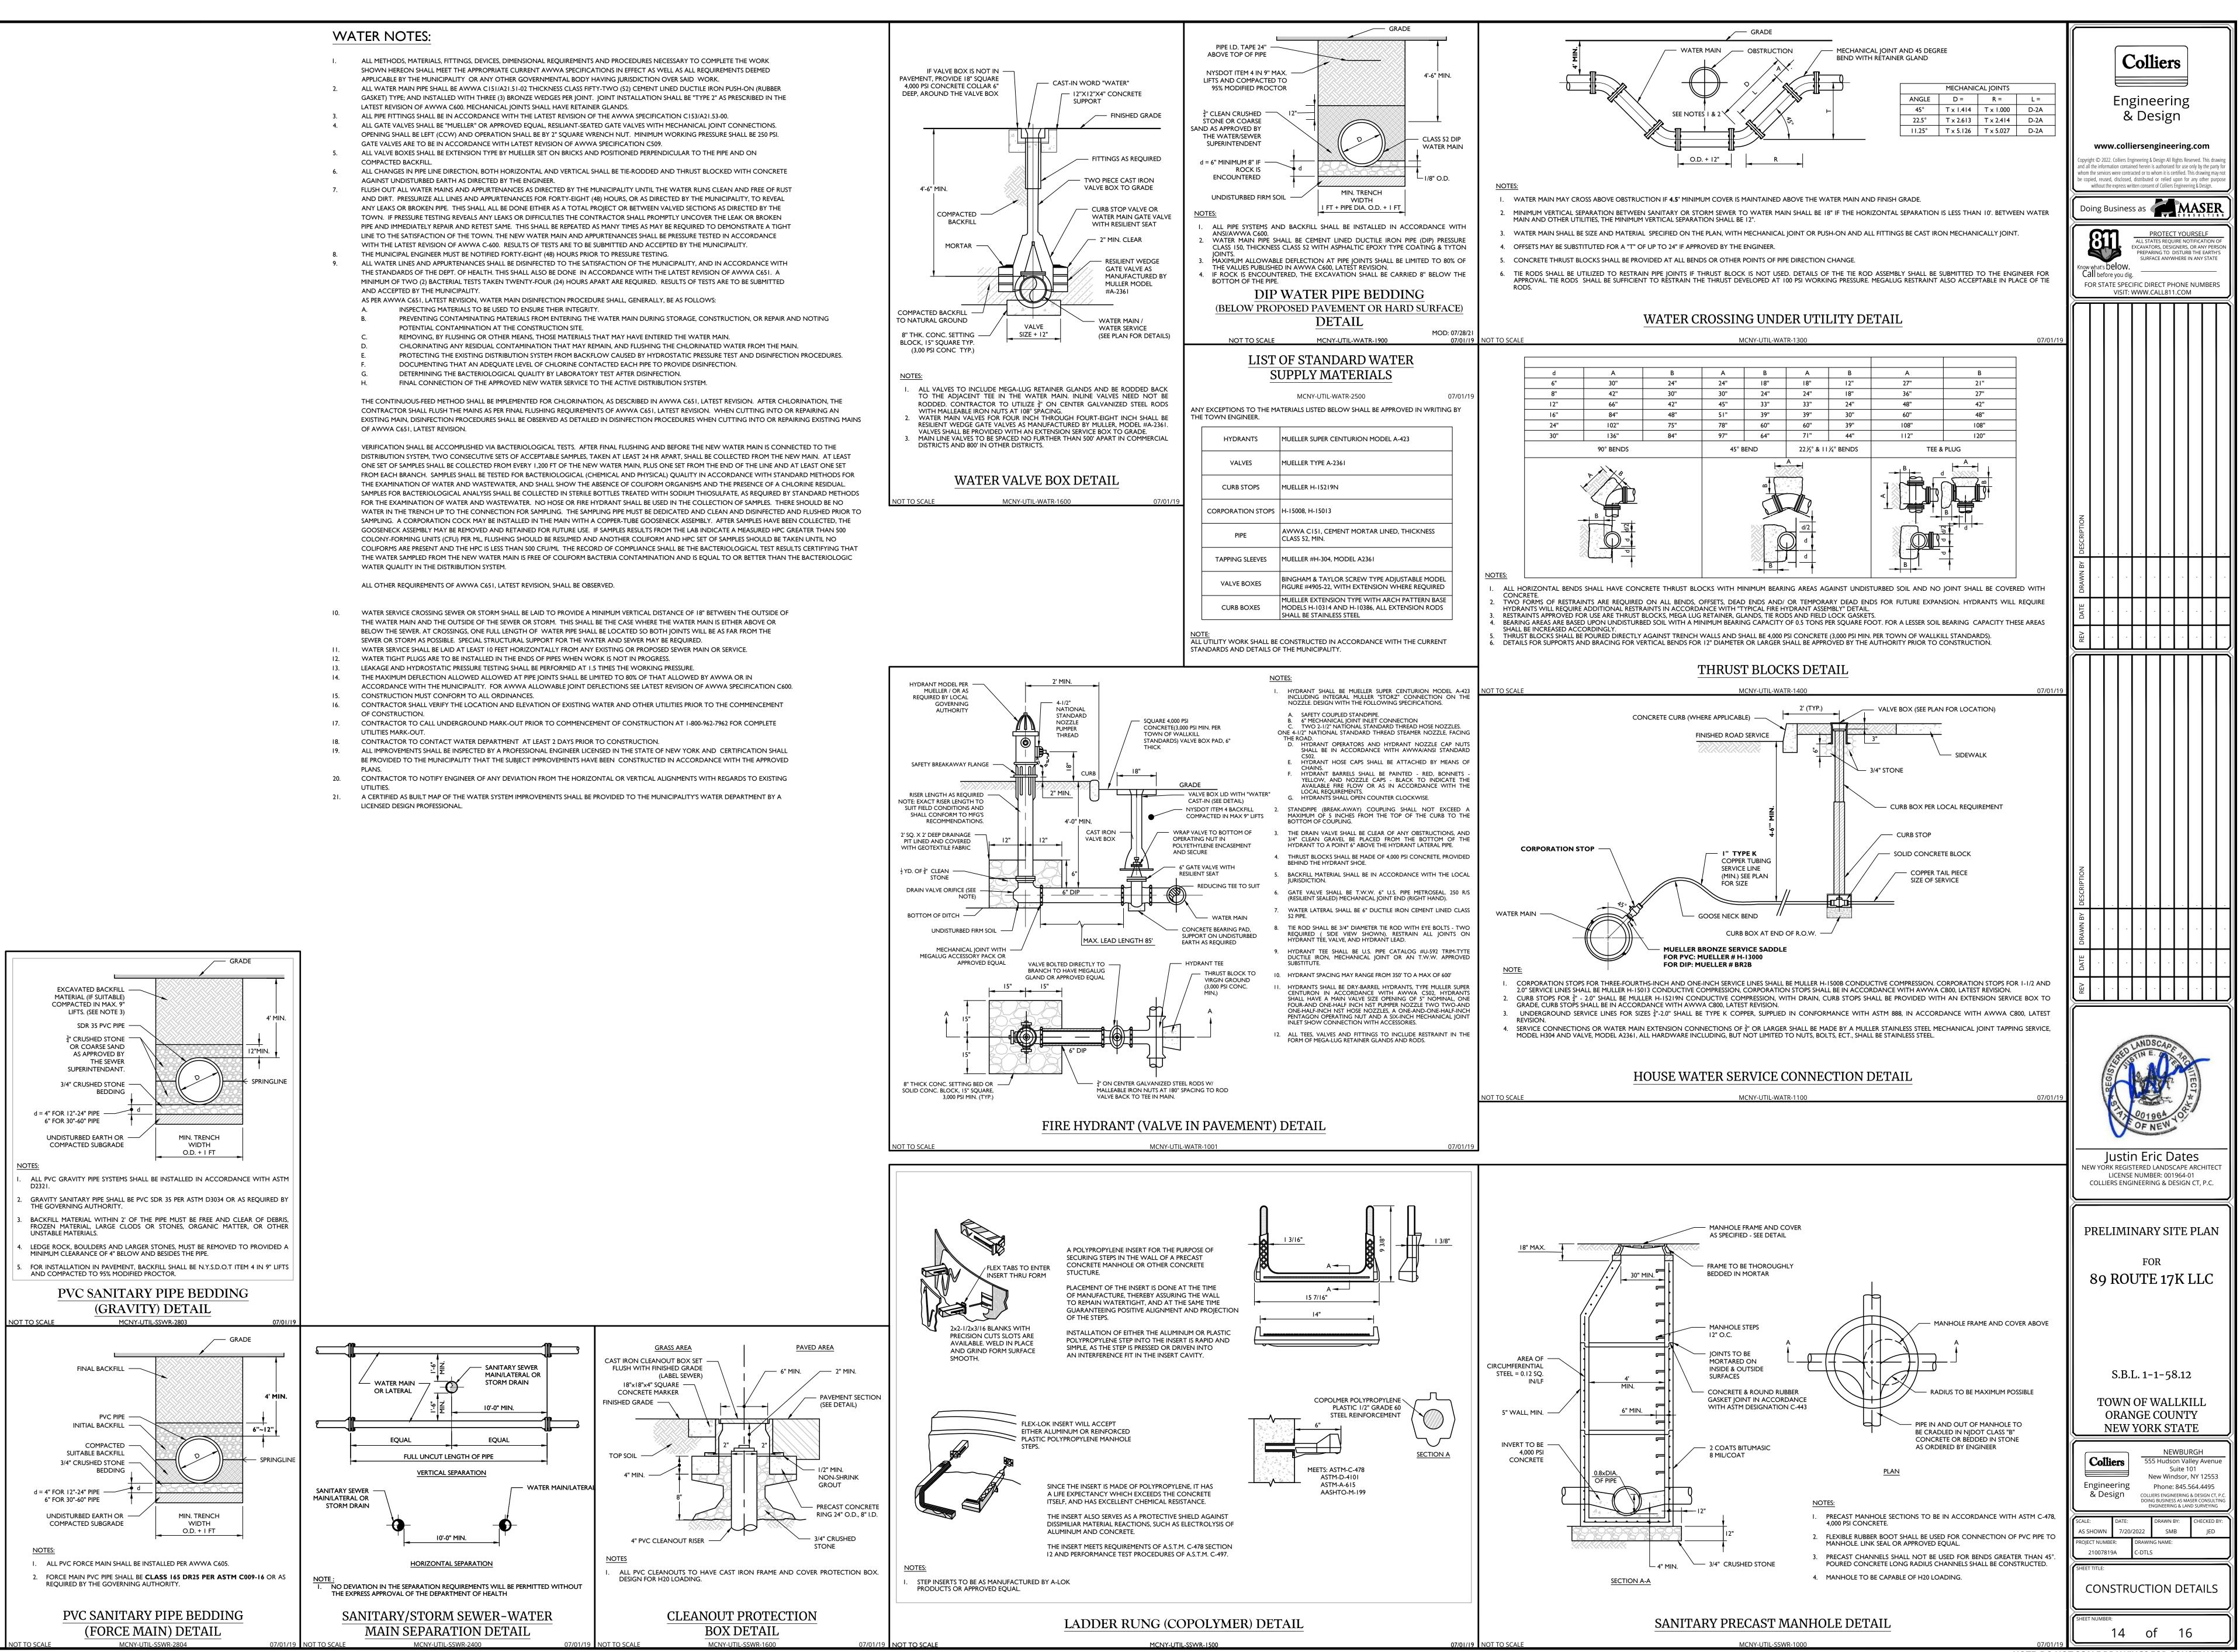

CALL UNDERGROUND MARK-OUT PRIOR TO COMMENCEMEN            |
|     | UTILITIES MARK-OUT.                                                     |
| 18. | CONTRACTOR TO CONTACT WATER DEPARTMENT AT LEAST 2 DAYS PRIOR TO         |
| 19. | ALL IMPROVEMENTS SHALL BE INSPECTED BY A PROFESSIONAL ENGINEER LICENSEE |
|     | BE PROVIDED TO THE MUNICIPALITY THAT THE SUBJECT IMPROVEMENTS HAVE BEE  |
|     | PLANS.                                                                  |
| 20. | CONTRACTOR TO NOTIFY ENGINEER OF ANY DEVIATION FROM THE HORIZONT        |
|     | UTILITIES.                                                              |
| 21. | A CERTIFIED AS BUILT MAP OF THE WATER SYSTEM IMPROVEMENTS SHALL BE PROV |
|     | LICENSED DESIGN PROFESSIONAL.                                           |



NOTE: DO NOT SCALE DRAWINGS FOR CONSTRUCTION





- 3. ALL PLANT MATERIAL SHALL CONFORM TO GUIDELINES AS SET FORTH IN THE LATEST EDITION OF THE AMERICAN ASSOCIATION OF NURSERYMEN'S STANDARD FOR NURSERY STOCK OR THE PLANT MATERIAL WILL BE UNACCEPTABLE. ALL PLANT MATERIAL SHALL BE TRUE TO SPECIES, VARIETY, SIZE AND BE CERTIFIED DISEASE AND INSECT FREE. THE OWNER AND/OR THE LANDSCAPE ARCHITECT RESERVES THE RIGHT TO APPROVE ALL PLANT MATERIAL ON SITE PRIOR TO INSTALLATION.
- 4. NO PLANT SUBSTITUTIONS SHALL BE PERMITTED WITH REGARD TO SIZE, SPECIES, OR VARIETY WITHOUT WRITTEN PERMISSION OF THE TOWN LANDSCAPE CONSULTANT. WRITTEN PROOF OF PLANT MATERIAL UNAVAILABILITY MUST BE DOCUMENTED.
- 5. THE LOCATION OF ALL PLANT MATERIAL INDICATED ON THE LANDSCAPE PLANS ARE APPROXIMATE. THE FINAL LOCATION