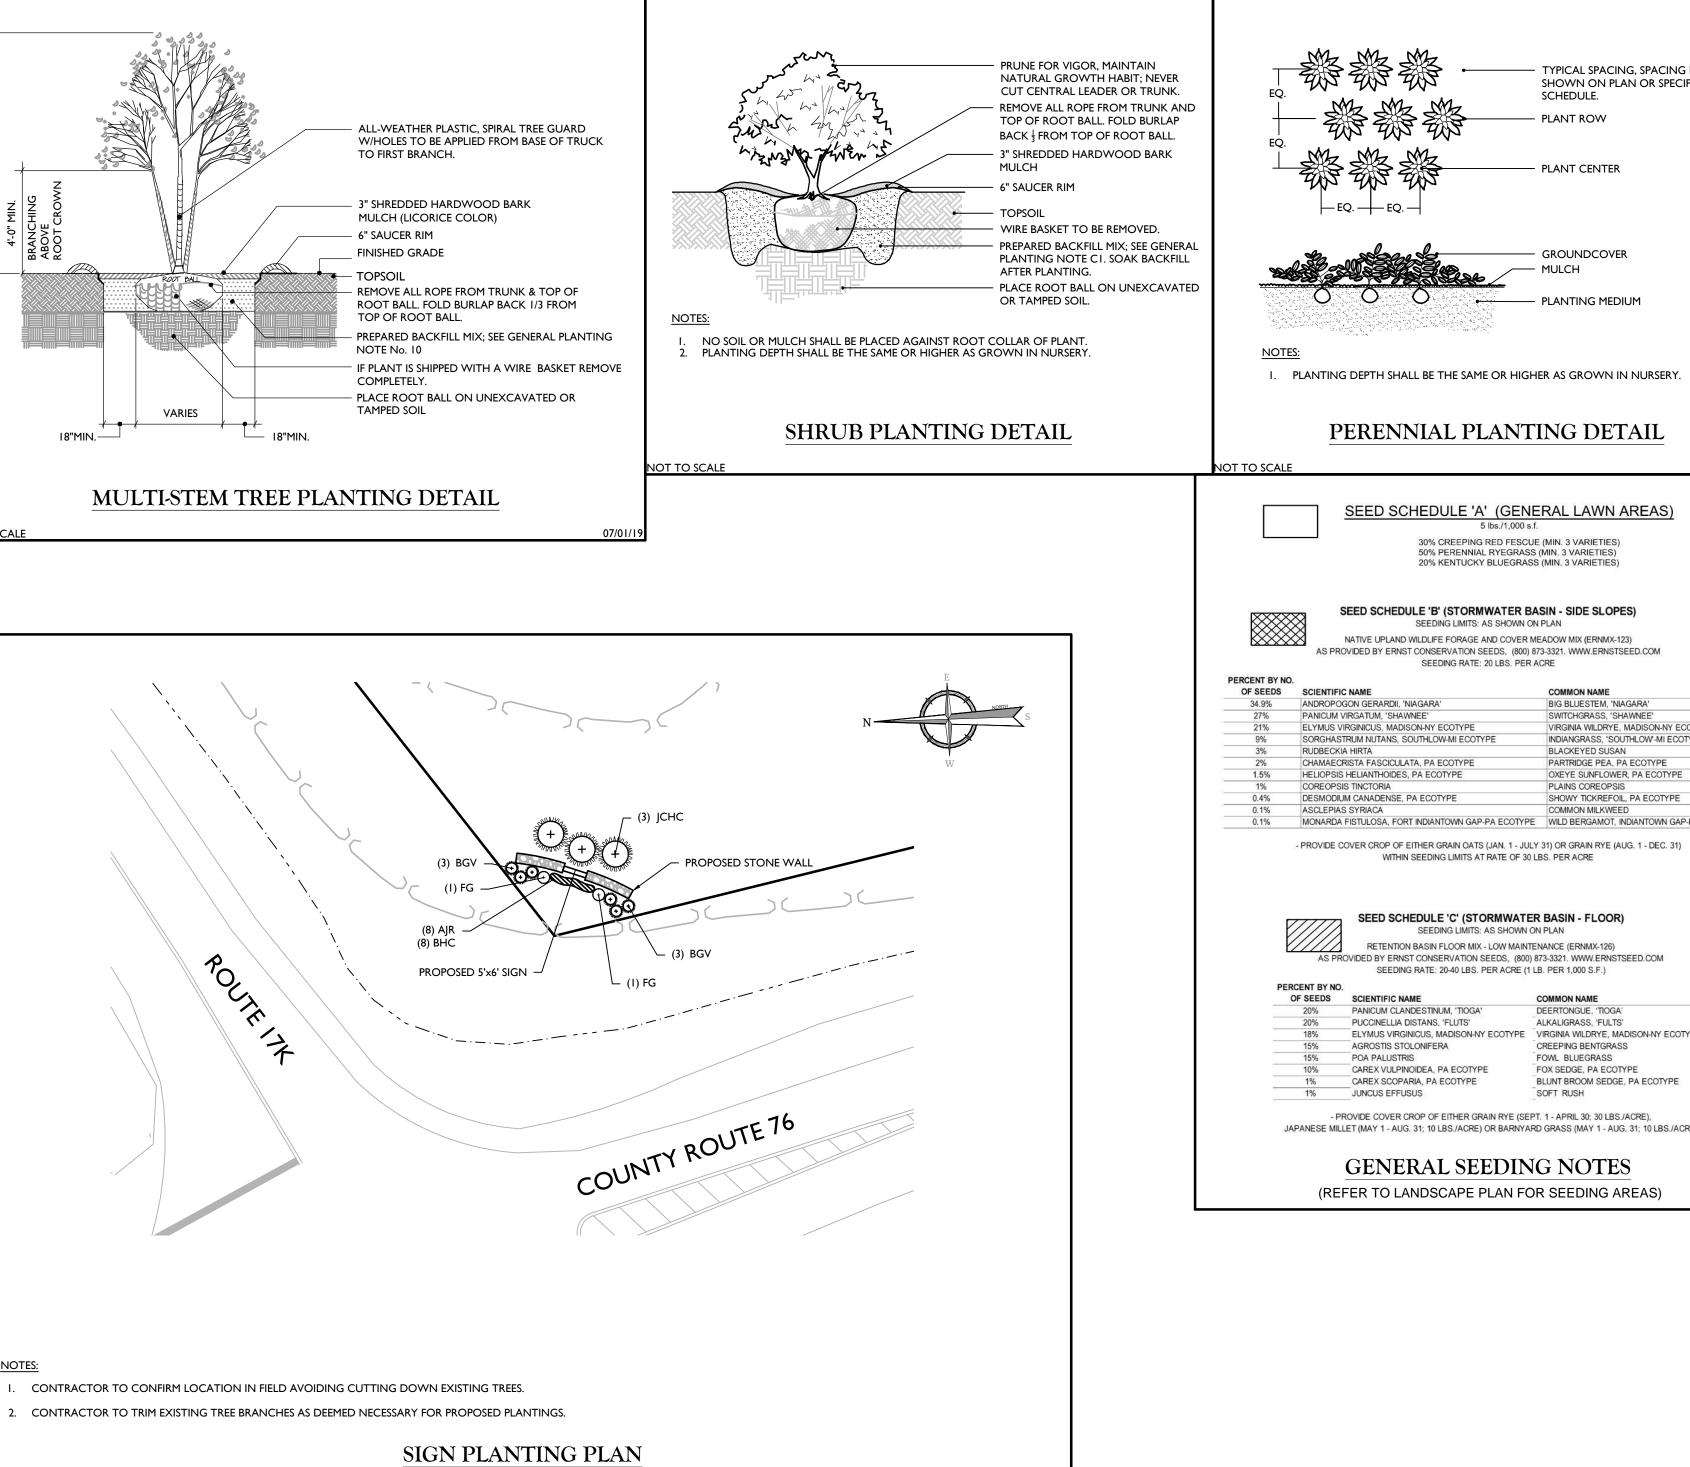

BARK DAMAGE

- PLASTIC CHAIN

- 6" SAUCER RIM

AFTER PLANTING.

OR TAMPED SOIL.

— TOPSOIL

of the

A A A A A

- in the states

18

18" MIN

-

NOTES:

NO SOIL OR MULCH SHALL BE PLACED AGAINST ROOT COLLAR OF PLANT.

PLANTING DEPTH SHALL BE THE SAME OR HIGHER AS GROWN IN NURSERY.

**EVERGREEN TREE PLANTING DETAIL** 

NATURAL GROWTH HABIT; NEVER

CUT CENTRAL LEADER OR TRUNK.

TO FIRST BRANCH.

– 6" SAUCER RIM

- TOPSOIL

VARIES

18"MIN.——

OT TO SCALE

<u>NOTES:</u>

7/12/22 SCALE : 1" = 20

07/01/1

– 18"MIN.

POUTEIN

FINISHED GRADE

TOP OF ROOT BALL.

(8) AIR

(8) BHC

- LINE POST CAP

— FABRIC FLUSH WITH

UPPER RAIL

– GRADE

BOTTOM RAIL:

NOTE No. 10

COMPLETELY.

TAMPED SOIL

I-5/8" O.D. LINE POST

4' MAX.

T TO SCALE

SELVAGE

10'-0" MAX. SPACING

YIELD STEEL SCHEDULE 40 ROUND PIPE.





| G DISTANCE AS<br>IFIED IN PLANT | <b>Colliers</b><br>Engineering<br>& Design |                                |                                  |                                    |                             |                                            |                                                        |                                       |                                       |                                     |                  |
|---------------------------------|--------------------------------------------|--------------------------------|----------------------------------|------------------------------------|-----------------------------|--------------------------------------------|--------------------------------------------------------|------------------------