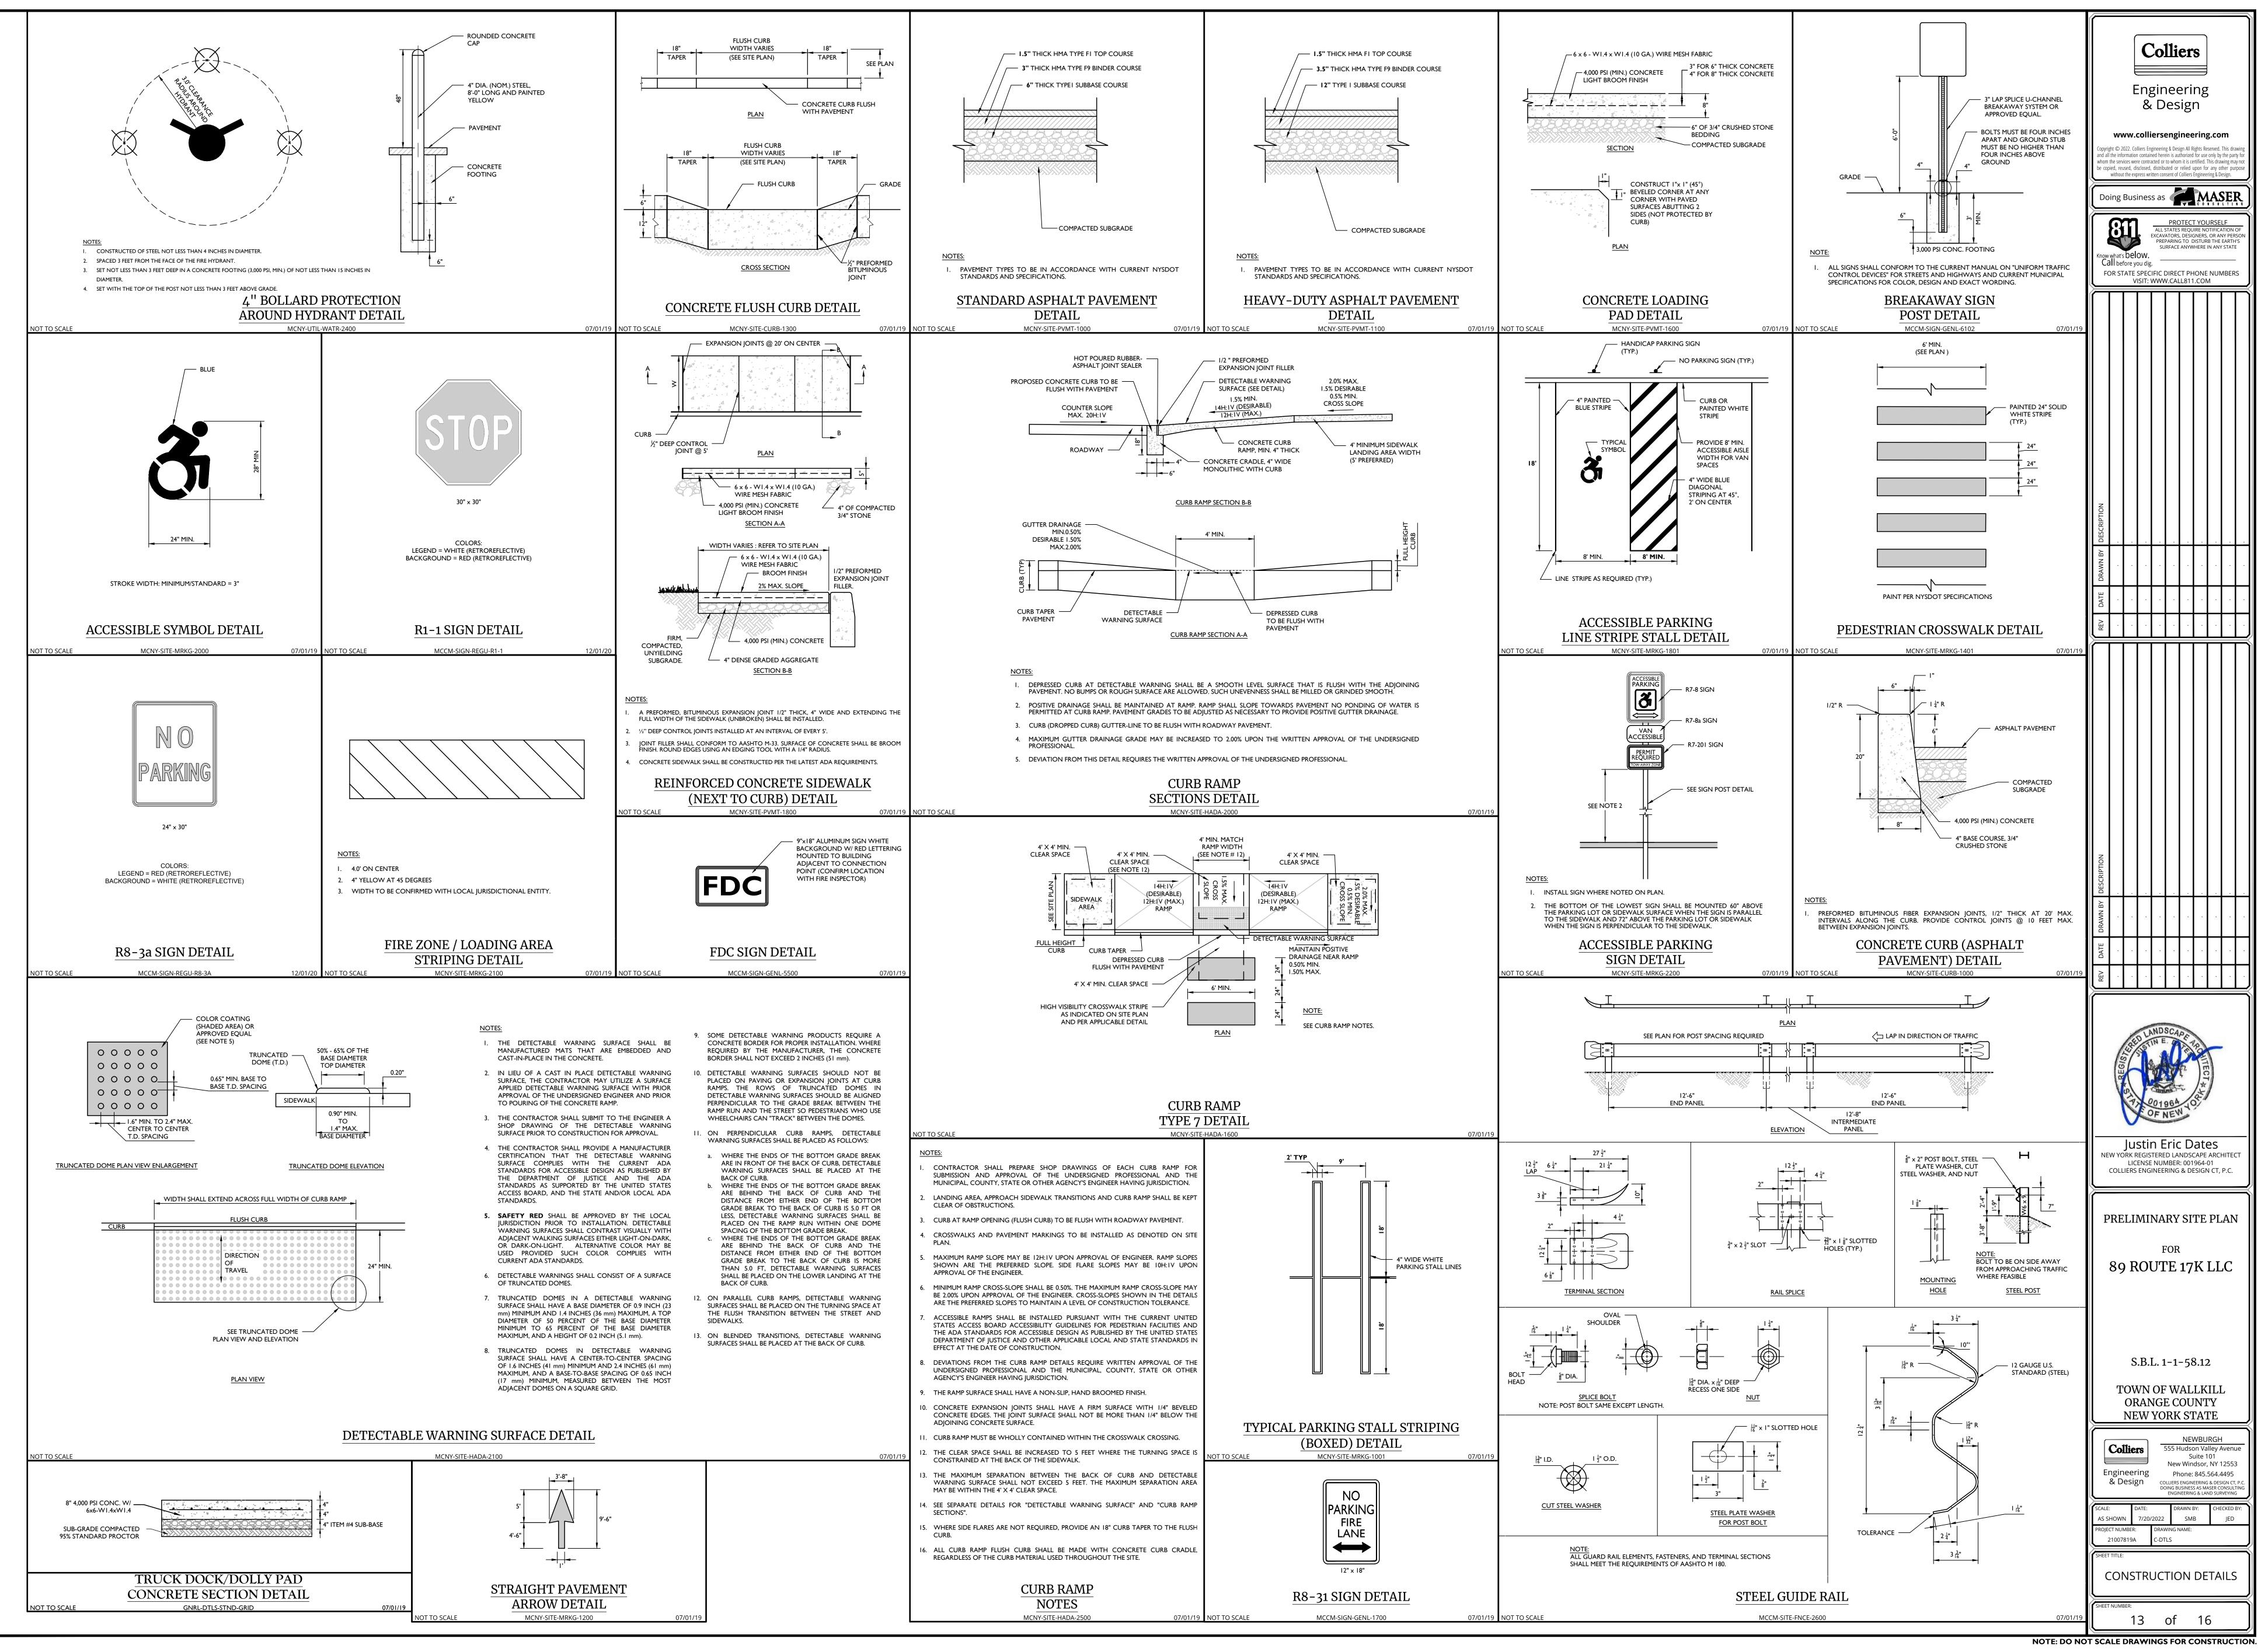

|                                   |                                  |                          | 16                                   |                                       |                                 |                |   |
| NOTE: DO NO                               | T SCA                                                                                                                                                                                       | LE                             | DRA                     | WI                                | NGS                               | 5 FC                             | RC                       | ON                                   | STR                                   | UC.                             | τιοι           | Ñ |



## WATER NOTES:

- COMPACTED BACKFILL
- AGAINST UNDISTURBED EARTH AS DIRECTED BY THE ENGINEER.

- POTENTIAL CONTAMINATION AT THE CONSTRUCTION SITE.

| 10. | WATER SERVICE CROSSING SEWER OR STORM SHALL BE LAID TO PROVIDE A MININ  |
|-----|-------------------------------------------------------------------------|
|     | THE WATER MAIN AND THE OUTSIDE OF THE SEWER OR STORM. THIS SHALL BE T   |
|     | BELOW THE SEWER. AT CROSSINGS, ONE FULL LENGTH OF WATER PIPE SHALL BE   |
|     | SEWER OR STORM AS POSSIBLE. SPECIAL STRUCTURAL SUPPORT FOR THE WATER    |
| 11. | WATER SERVICE SHALL BE LAID AT LEAST 10 FEET HORIZONTALLY FROM ANY EXIS |
| 12. | WATER TIGHT PLUGS ARE TO BE INSTALLED IN THE ENDS OF PIPES WHEN WORK I  |
| 13. | LEAKAGE AND HYDROSTATIC PRESSURE TESTING SHALL BE PERFORMED AT 1.5