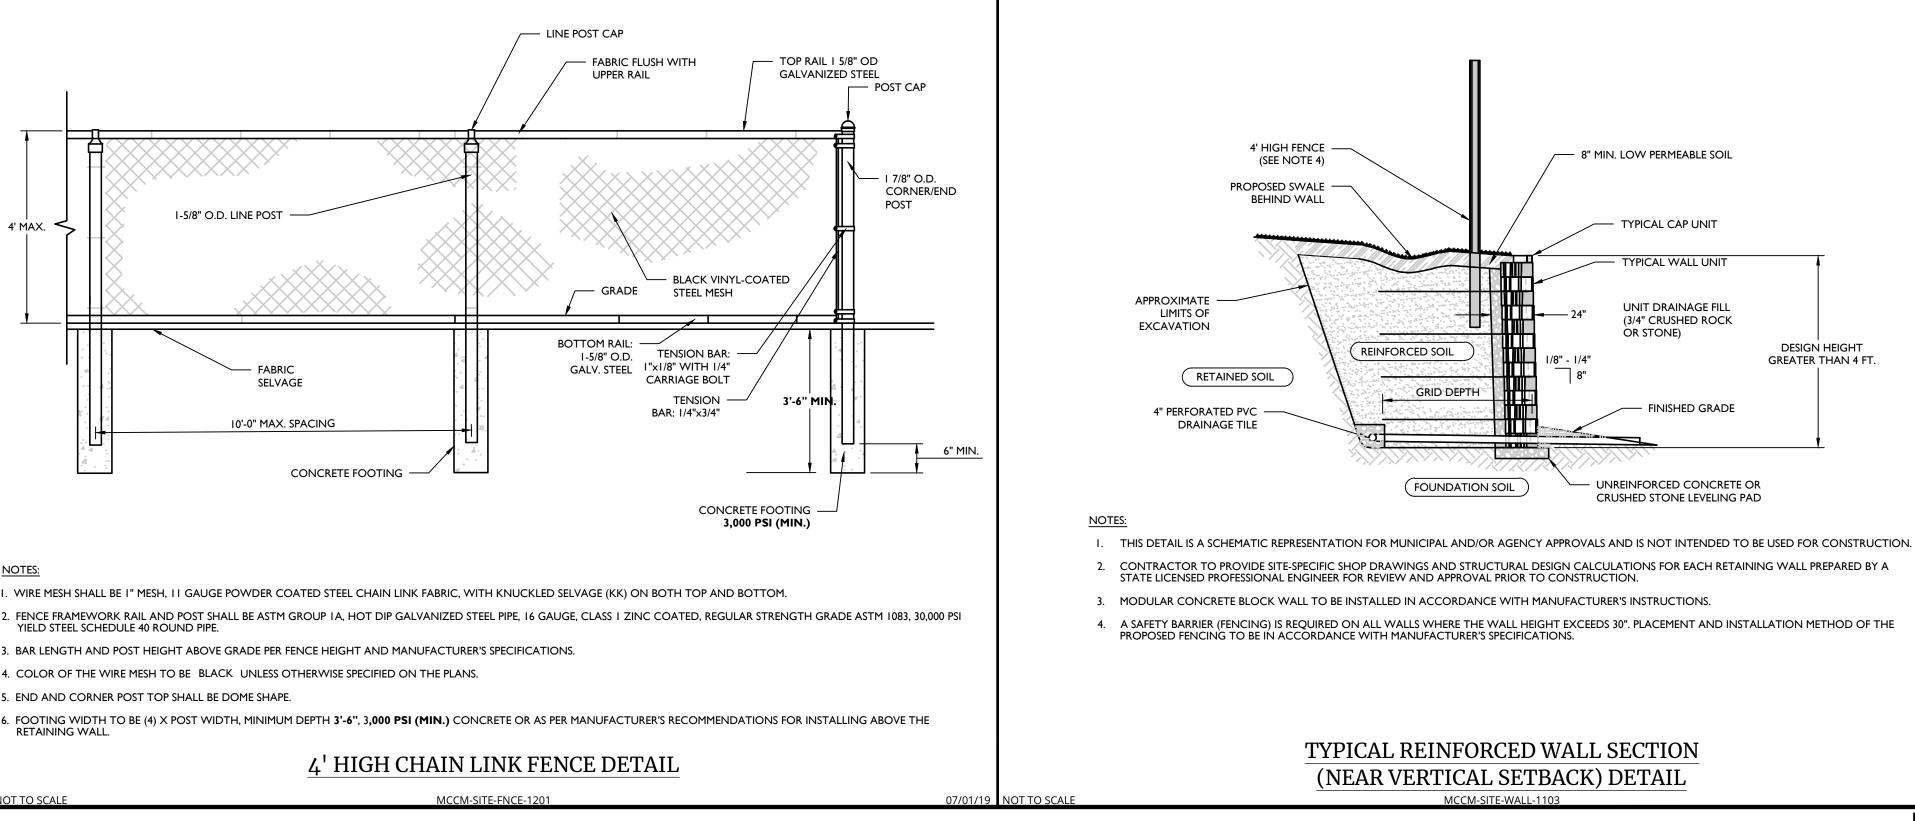

RK DAMAGE

- PLASTIC CHAIN

- 6" SAUCER RIM

AFTER PLANTING.

OR TAMPED SOIL.

— TOPSOIL

of the

A A A A A

- in the states

18

18" MIN

-

NOTES:

NO SOIL OR MULCH SHALL BE PLACED AGAINST ROOT COLLAR OF PLANT.

PLANTING DEPTH SHALL BE THE SAME OR HIGHER AS GROWN IN NURSERY.

**EVERGREEN TREE PLANTING DETAIL** 

NATURAL GROWTH HABIT; NEVER

CUT CENTRAL LEADER OR TRUNK.

TO FIRST BRANCH.

– 6" SAUCER RIM

- TOPSOIL

VARIES

18"MIN.——

OT TO SCALE

<u>NOTES:</u>

7/12/22 SCALE : 1" = 20

07/01/1

– 18"MIN.

POUTEIN

FINISHED GRADE

TOP OF ROOT BALL.

(8) AIR

(8) BHC

- LINE POST CAP

— FABRIC FLUSH WITH

UPPER RAIL

– GRADE

BOTTOM RAIL:

NOTE No. 10

COMPLETELY.

TAMPED SOIL

I-5/8" O.D. LINE POST

4' MAX.

T TO SCALE

SELVAGE

10'-0" MAX. SPACING

YIELD STEEL SCHEDULE 40 ROUND PIPE.





| G DISTANCE AS<br>IFIED IN PLANT | <b>Colliers</b><br>Engineering<br>& Design |                                |                                  |                                    |                             |                                            |                                                        |                                       |                                       |                                     |                  |
|---------------------------------|--------------------------------------------|--------------------------------|----------------------------------|------------------------------------|-----------------------------|--------------------------------------------|--------------------------------------------------------|--------------------------