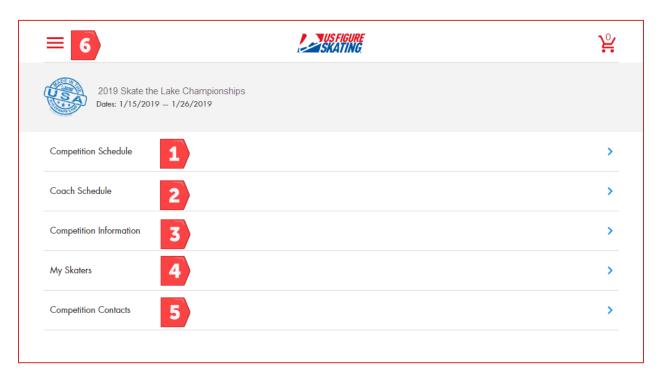

Step Actions

1 Select a competition to open.

For questions or issues about using EMS, contact <u>U.S. Figure Skating Product Support.</u>

| Step | Actions                                                                      |
|------|------------------------------------------------------------------------------|
| 1    | Click to view the complete Competition Schedule.                             |
| 2    | Click Coach Schedule to view your schedule at this competition.              |
| 3    | Click to view important Competition Information.                             |
| 4    | Click My Skaters to view information about your skaters at this competition. |
| 5    | Click to view information about <b>Competition Contacts</b> .                |
| 6    | Access the Main Menu.                                                        |