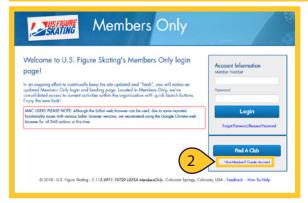

- 1 Acces
  - Access Members Only.
- 2 Click Non-Member? Create Account.

- From the Account Creation page, click I am a Volunteer or I am a Foreign Athlete, Coach, Official.
- Provide your personal information in the required fields. Click I'm not a robot.
- 5 Click Save & Continue.