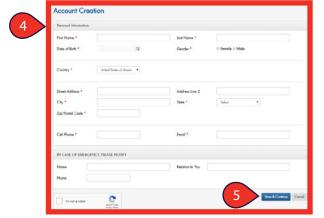

- 1 Acces
  - Access Members Only.
- 2 Click Non-Member? Create Account.

- From the Account Creation page, click I am a Volunteer or I am a Foreign Athlete, Coach, Official.
- Provide your personal information in the required fields. Click I'm not a robot.
- 5 Click Save & Continue.