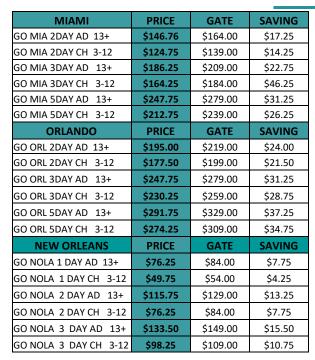

| Tickets              | AGE | 1 DAY    |          | 2 DAY    |          | 3 DAY    |         | 4 DAY     |          |          |          |          |          |
|----------------------|-----|----------|----------|----------|----------|----------|---------|-----------|----------|----------|----------|----------|----------|
|                      |     |          |          |          |          |          |         |           |          |          |          |          |          |
|                      |     | PRICE    | GATE     | SAVING   | PRICE    | GATE     | SAVING  | PRICE     | GATE     | SAVING   | PRICE    | GATE     | SAVING   |
| DACE                 | 10+ | \$108.75 | \$219.39 | \$110.64 | \$329.00 | \$351.45 | \$22.45 | \$413.25  | \$441.97 | \$28.72  | \$471.50 | \$504.81 | \$33.31  |
| BASE                 | 3-9 | \$102.50 | \$207.76 | \$105.26 | \$309.25 | \$330.15 | \$20.90 | \$388.50  | \$415.35 | \$26.85  | \$442.00 | \$472.86 | \$30.86  |
| BASE + LL            | 10+ | \$141.50 | \$253.47 | \$111.97 | \$392.50 | \$419.61 | \$27.11 | \$508.25  | \$544.21 | \$72.50  | \$598.25 | \$641.13 | \$42.88  |
| DASE + LL            | 3-9 | \$135.25 | \$242.92 | \$107.57 | \$372.50 | \$398.31 | \$25.81 | \$483.50  | \$517.59 | \$35.96  | \$568.50 | \$609.18 | \$40.68  |
| HOPPER               | 10+ | \$174.25 | \$299.26 | \$125.01 | \$413.25 | \$441.97 | \$28.72 | \$502.25  | \$537.82 | \$35.57  | \$565.75 | \$605.98 | \$40.23  |
| HOPPER               | 3-9 | \$168.25 | \$288.61 | \$120.36 | \$393.25 | \$420.67 | \$27.42 | \$477.50  | \$511.20 | \$33.70  | \$536.00 | \$574.03 | \$38.03  |
| HODDED - H           | 10+ | \$206.75 | \$333.34 | \$126.59 | \$476.50 | \$510.13 | \$33.63 | \$ 597.25 | \$640.06 | \$40.94  | \$692.25 | \$742.30 | \$50.05  |
| HOPPER + LL          | 3-9 | \$200.75 | \$322.69 | \$121.94 | \$456.75 | \$488.83 | \$32.08 | \$572.50  | \$613.44 | \$47.60  | \$662.75 | \$710.35 | \$55.94  |
| MILITARY SALUTE      | 3+  |          | N/A      |          |          | N/A      |         | \$295.00  | \$537.82 | \$242.82 | \$349.00 | \$605.98 | \$256.98 |
| MILITARY SALUTE + LL | 3+  |          | N/A      |          |          | N/A      |         | \$391.00  | \$640.06 | \$249.06 | \$477.00 | \$742.30 | \$265.30 |

| Tickets                      | PRICE   | GATE     | SAVING  |
|------------------------------|---------|----------|---------|
| Six Flags Magic Mountain 3+  | \$55.00 | \$110.00 | \$55.00 |
| Discovery Kingdom 1 Day 3+   | \$39.25 | \$80.00  | \$40.75 |
| Hurricane Harbor Los Angeles | \$44.00 | \$70.00  | \$26.00 |
| Hurricane Harbor Concord     | \$32.75 | \$70.00  | \$37.25 |

@mwrmayport

|                     | PRICE   | GATE     | SAVING  |
|---------------------|---------|----------|---------|
| KNOTTS ANY DAY 3+   | \$67.50 | \$110.00 | \$42.50 |
| KNOTTS SOAK CITY 3+ | \$55.00 | \$70.00  | \$15.00 |

\*\*\*NO EXCHANGES OR REFUNDS\*\*\*

\*\*\*PRICES ARE SUBJECT TO CHANGE WITHOUT NOTICE\*\*\*

TICKETS ARE ALREADY DISCOUNTED. WE DO NOT ACCEPT OTHER DISCOUNTS OR COUPONS. PLEASE CHECK ALL PARK SCHEDULES BEFORE PURCHASING. THERE ARE NO REFUNDS IF A PARK IS CLOSED. YOU ARE
RESPONSIBLE FOR YOUR ITINERARY.