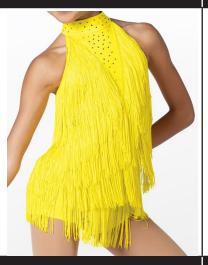

## **COSTUME**

Layered stretch fringe dress. Front plunge & mock neck collar accented with an array of premium crystals & strappy crisscross back detail. Attached shiny spandex biketard.

Costume <u>MUST</u> be steamed and kept on a hanger in a garment bag until the show. Write your child's name on tags & keep track of accessories.