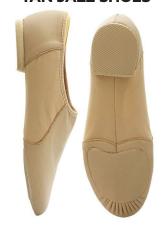

# JAZZ 1

## **COSTUME**

Layered stretch fringe dress. Front plunge & mock neck collar accented with an array of premium crystals & strappy crisscross back detail. Attached shiny spandex biketard.

Costume <u>MUST</u> be steamed and kept on a hanger in a garment bag until the show. Write your child's name on tags & keep track of accessories.



## **SHOES**

#### **TAN JAZZ SHOES**



## **TIGHTS**

#### **CONVERTIBLE**







Tights & jazz shoes can be purchased at the front desk!

## HAIR

Low bun at the nape of the neck

TIP: Bun shapers help make a clean bun!



## **LETTER - SONG - LINKS**

"I2I"







## **SHOW ASSIGNMENTS / CALL TIMES**

| CLASS NAME | TEACHER - TIME    | 6/8 SHOW<br>ASSIGNMENT  | 6/8 SHOW<br>CALL TIME | 6/7 DRESS<br>REHEARSAL<br>#2 CALL TIME | DANCERS ASSIGNED                                                                                                          |
|------------|-------------------|-------------------------|-----------------------|----------------------------------------|---------------------------------------------------------------------------------------------------------------------------|
| JAZZ 1     | Monica - Mon 6:30