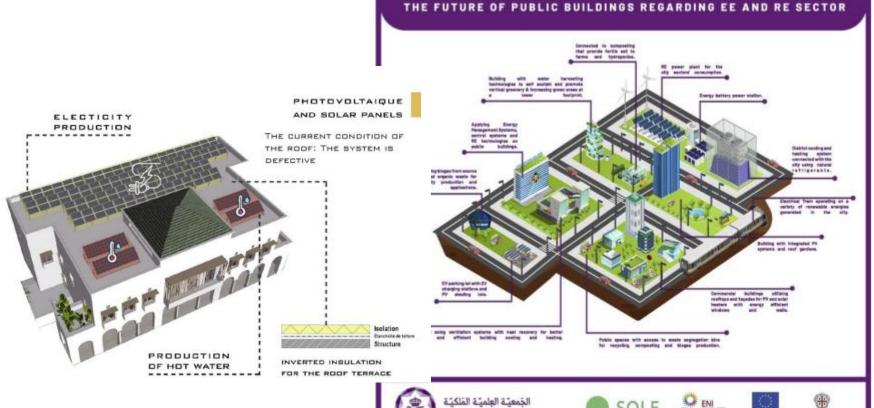

# Energy rehabilitation of 7 public

2020-2023

buildings

Kindergarden "Borgo San Paolo" – **PRATO (ITALY)** 

Faculty of Engineering Alexandria University – ALEXANDRIA (EGYPT)

Headquarter of the AEE–
SEVILLE (SPAIN)