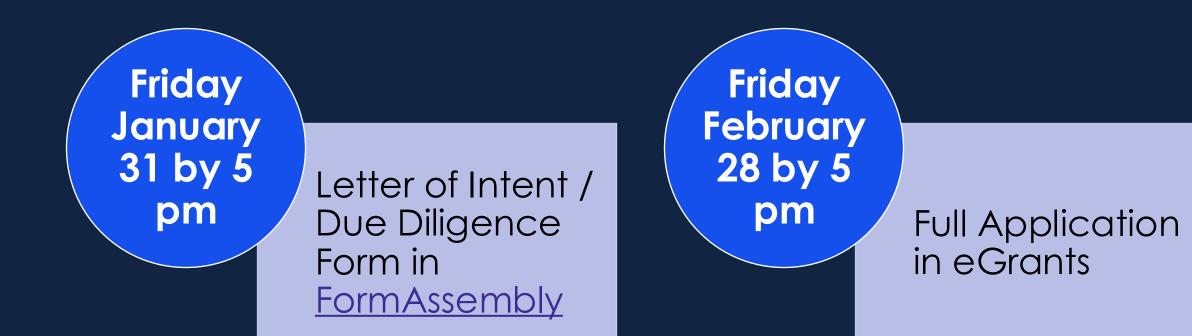

- Workshop #3: Letter of Intent / Due Diligence Form
- Workshop held Friday January 24, 2025 11 am-noon EST

### Important Dates





## Letter of Intent / Due Diligence Form -LINK





#### Save my progress and resume later

|                                                                                                                                          | Save my progress and resume later   <u>Resume a previously saved form</u> |
|------------------------------------------------------------------------------------------------------------------------------------------|---------------------------------------------------------------------------|
| Resume Later                                                                                                                             |                                                                           |
| In order to be able to resume this form