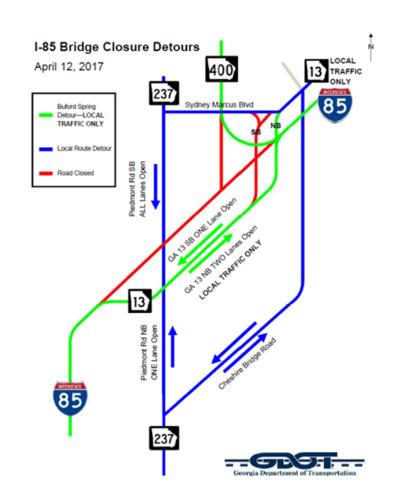

# The Response - Detours

#### **I-85 DETOURS** Atlanta Travel Advisory: I-85 is closed between I-75 and SR 400. Motorists are advised to use I-75, I-285 and I-20 until further notice. SR 400 SOUTHBOUND: EXIT AT SIDNEY MARCUS BLVD. OR TAKE I-85 NORTH **I-85 CLOSED BOTH DIRECTIONS** FROM I-75 TO SR 400. I-85 NORTHBOUND HOV LANE CLOSED I-85 NORTHBOUND DIVERTED TO BUFORD-SPRING CONNECTOR FOR LOCAL TRAVEL ONLY 20 **ATLANTA UPDATED 4-1-2017** -- GROT