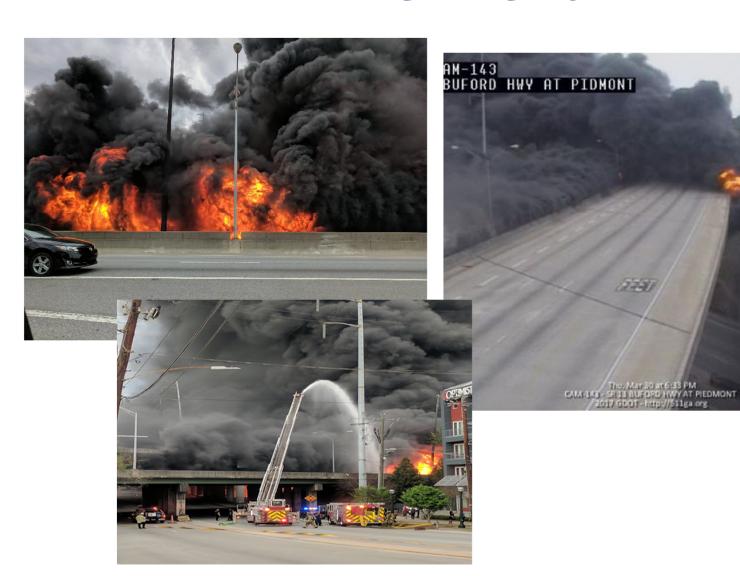

# March 30, 2017

- What happened:
- Around 6:30 pm, a fire broke out underneath I-85 northbound.
   After burning for 40 minutes, a northbound span collapsed.

Travel Info
Video courtesy of GDO