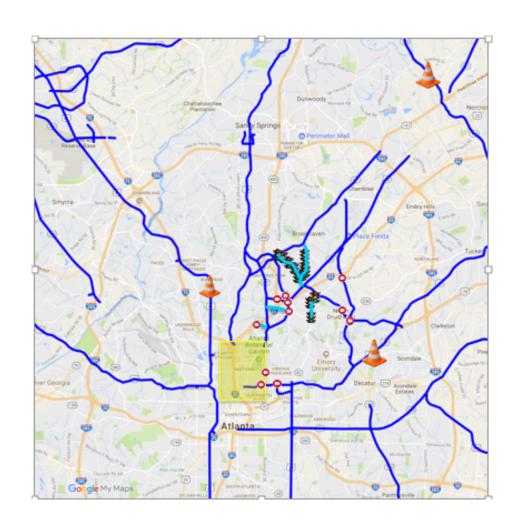

hift data on a daily basis
- Participating in operational improvement discussions. Making recommendations
- Incident Management Staging Locations





# The Response - Detours

#### **I-85 DETOURS** Atlanta Travel Advisory: I-85 is closed between I-75 and SR 400. Motorists are advised to use I-75, I-285 and I-20 until further notice. SR 400 SOUTHBOUND: EXIT AT SIDNEY MARCUS BLVD. OR TAKE I-85 NORTH **I-85 CLOSED BOTH DIRECTIONS** FROM I-75 TO SR 400. I-85 NORTHBOUND HOV LANE CLOSED I-85 NORTHBOUND DIVERTED TO BUFORD-SPRING CONNECTOR FOR LOCAL TRAVEL ONLY 20 **ATLANTA UPDATED 4-1-2017** -- GROT







#### The Response – Active Management

- 13 Traffic Signal Upgrades
- 6 addtl miles of active management
- CCTV Deployment
- 10 Targeted Locations for 'Don't Block the Box'
- APD Partnership







#### The Response – Operational Improvements







## **Traveler Information**

|     | Calls | Live Oper<br>Transfer | Transit info | Peak Day<br>calls | Peak calls in 1 hour | Duration of all calls, hrs |
|-----|-------|-----------------------|--------------|-------------------|----------------------|----------------------------|
| Jan | 67214 | 8126                  | 124          | 6632              | 831                  | 1580:39:23                 |
| Feb | 48195 | 6157                  | 125          | 4720              | 643                  | 1058:14:56                 |
| Mar | 81880 | 9762                  | 208          | 11693             | 1319                 | 2057:03:22                 |
| Apr | 86377 | 12011                 | 216          | 7222              | 977