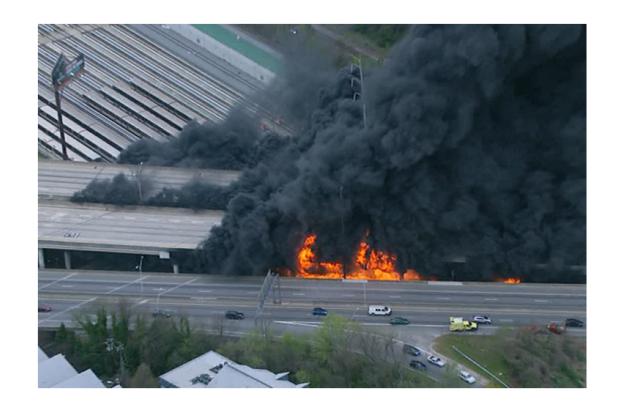

# March 30, 2017

- What happened:
- Around 6:30 pm, a fire broke out underneath I-85 northbound.
   After burning for 40 minutes, a northbound span collapsed.

Travel Info
Video courtesy of GDO