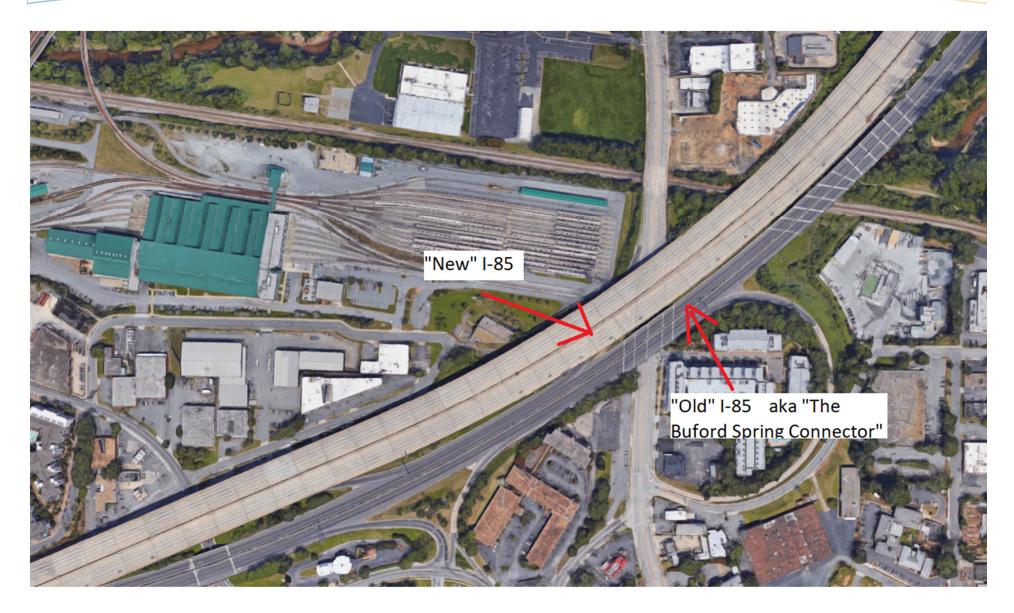

#### **I-85 DETOURS** Atlanta Travel Advisory: I-85 is closed between I-75 and SR 400. Motorists are advised to use I-75, I-285 and I-20 until further notice. SR 400 SOUTHBOUND: EXIT AT SIDNEY MARCUS BLVD. OR TAKE I-85 NORTH **I-85 CLOSED BOTH DIRECTIONS** FROM I-75 TO SR 400. I-85 NORTHBOUND HOV LANE CLOSED I-85 NORTHBOUND DIVERTED TO BUFORD-SPRING CONNECTOR FOR LOCAL TRAVEL ONLY 20 **ATLANTA UPDATED 4-1-2017** -- GROT