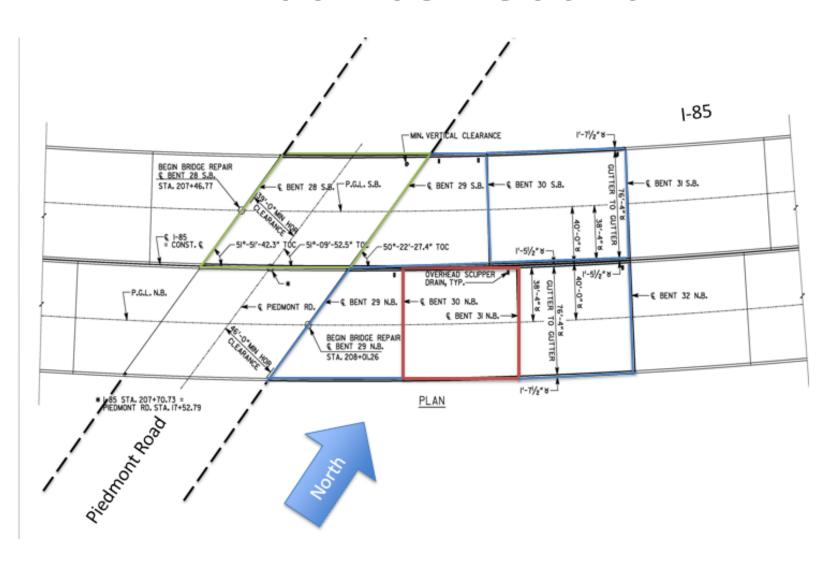

# I-85 Bridge Collapse & Reconstruction

Andrew Heath, State Traffic Engineer, P.E. Georgia Department of Transportation





# March 30, 2017

- What happened:
- Around 6:30 pm, a fire broke out underneath I-85 northbound.
   After burning for 40 minutes, a northbound span collapsed.







Travel Info
Video courtesy of GDO

## The Event







## The Event









- 243,000 vehicles per day
- NB & SB
- 6 Spans/700'













## What Was Rebuilt







# The Impact







# The Impact

Key Arterial Volume Changes - Post Collapse







# The Impact – Detour

Volume report for Cheshire Bridge Road @ Wellbourne Drive on the Northbound and Southbound approaches. 4/1/2017 12:00:00 AM - 4/1/2017 11:59:00 PM - Using Advanced Detection





Normal ADT: 20,998

Closure ADT: 43,324

106.3% Volume Increase





## TMC Response

#### <u>Initially</u>

- Keeping cameras trained on fire. Passing info to management.
- Using message signs to route traffic away from fire area
- Dispatching HEROs to areas needing road and ramp closures
- Publishing info on social media, website and 511

#### **Long Term**

- Keeping motorists informed via message signs, social media and 511
- Reporting traffic shift data on a daily basis
- Participating in operatio