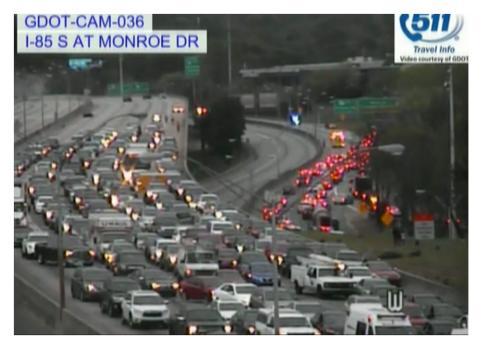

## TMC Response

#### <u>Initially</u>

- Keeping cameras trained on fire. Passing info to management.
- Using message signs to route traffic away from fire area
- Dispatching HEROs to areas needing road and ramp closures
- Publishing info on social media, website and 511