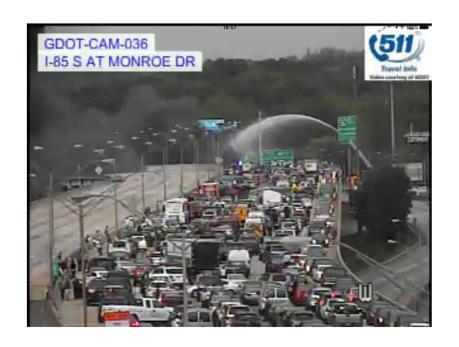

## TMC Response

#### <u>Initially</u>

- Keeping cameras trained on fire. Passing info to management.
- Using message signs to route traffic away from fire area
- Dispatching HEROs to areas needing road and ramp closures
- Publishing info on social media, website and 511