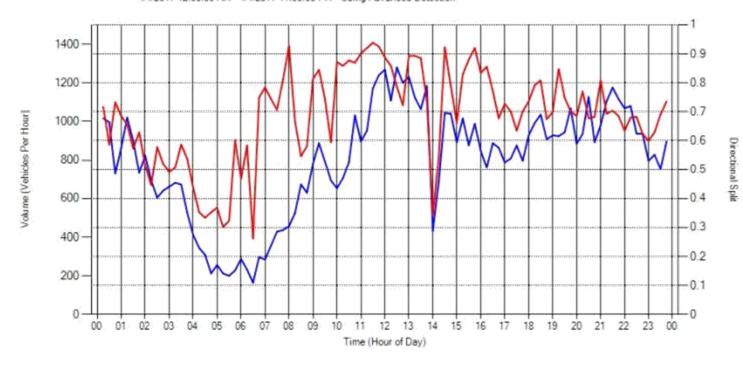

# The Impact – Detour

Volume report for Cheshire Bridge Road @ Wellbourne Drive on the Northbound and Southbound approaches. 4/1/2017 12:00:00 AM - 4/1/2017 11:59:00 PM - Using Advanced Detection

Normal ADT: 20,998

Closure ADT: 43,324

106.3% Volume Increase