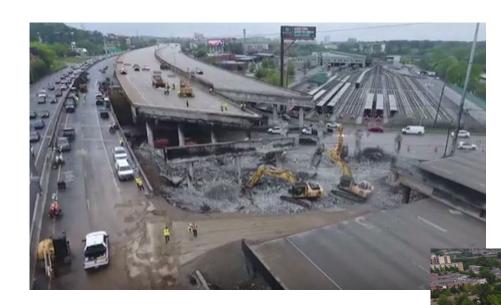

# March 30, 2017

- What happened:
- Around 6:30 pm, a fire broke out underneath I-85 northbound.
   After burning for 40 minutes, a northbound span collapsed.

Travel Info
Video courtesy of GDO