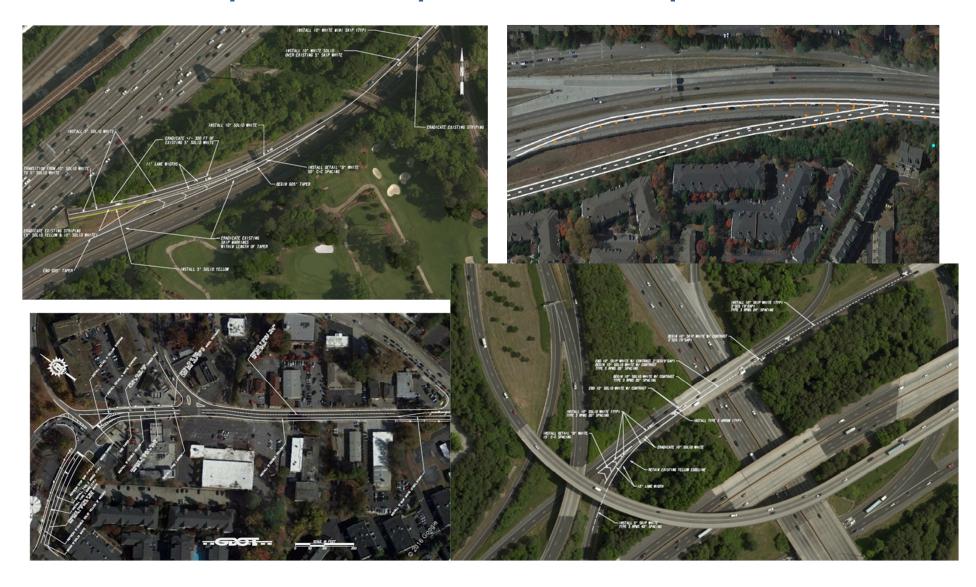

ional improvement discussions. Making recommendations
- Incident Management Staging Locations





# The Response - Detours

#### **I-85 DETOURS** Atlanta Travel Advisory: I-85 is closed between I-75 and SR 400. Motorists are advised to use I-75, I-285 and I-20 until further notice. SR 400 SOUTHBOUND: EXIT AT SIDNEY MARCUS BLVD. OR TAKE I-85 NORTH **I-85 CLOSED BOTH DIRECTIONS** FROM I-75 TO SR 400. I-85 NORTHBOUND HOV LANE CLOSED I-85 NORTHBOUND DIVERTED TO BUFORD-SPRING CONNECTOR FOR LOCAL TRAVEL ONLY 20 **ATLANTA UPDATED 4-1-2017** -- GROT







#### The Response – Active Management

- 13 Traffic Signal Upgrades
- 6 addtl miles of active management
- CCTV Deployment
- 10 Targeted Locations for 'Don't Block the Box'
- APD Partnership







#### The Response – Operational Improvements







## **Traveler Information**

|     | Calls | Live Oper<br>Transfer | Transit info | Peak Day<br>calls | Peak calls in 1 hour | Duration of all calls, hrs |
|-----|-------|-----------------------|--------------|-------------------|----------------------|----------------------------|
| Jan | 67214 | 8126                  | 124          | 6632              | 831                  | 1580:39:23                 |
| Feb | 48195 | 6157                  | 125          | 4720              | 643                  | 1058:14:56                 |
| Mar | 81880 | 9762                  | 208          | 11693             | 1319                 | 2057:03:22                 |
| Apr | 86377 | 12011                 | 216          | 7222              | 977                  | 2332:10:28                 |