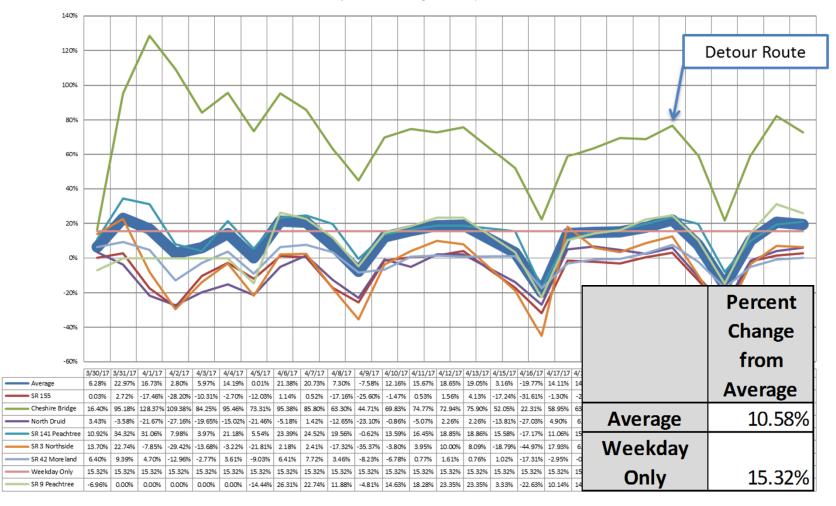

# The Impact

Key Arterial Volume Changes - Post Collapse

# The Impact – Detour

Volume report for Cheshire Bridge Road @ Wellbourne Drive on the Northbound and Southbound approaches. 4/1/2017 12:00:00 AM - 4/1/2017 11:59:00 PM - Using Advanced Detection

Normal ADT: 20,998

Closure ADT: 43,324

106.3% Volume Increase