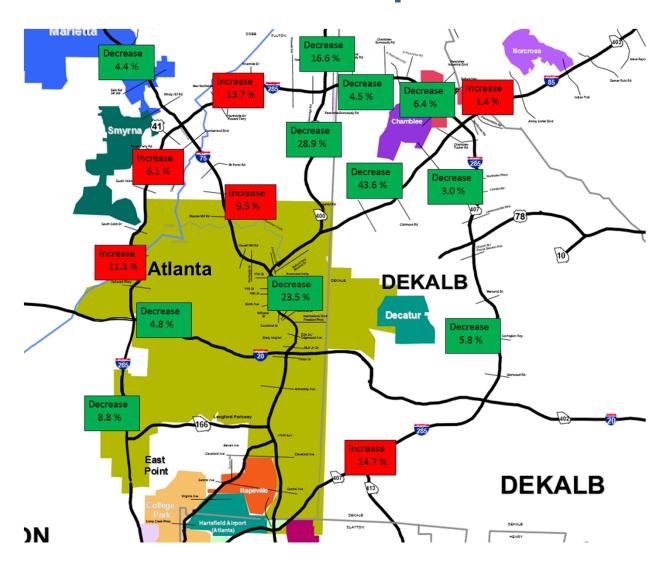

# I-85 Bridge Collapse & Reconstruction

Andrew Heath, State Traffic Engineer, P.E. Georgia Department of Transportation





# March 30, 2017

- What happened:
- Around 6:30 pm, a fire broke out underneath I-85 northbound.
   After burning for 40 minutes, a northbound span collapsed.







Travel Info
Video courtesy of GDO

## The Event







## The Event









- 243,000 vehicles per day
- NB & SB
- 6 Spans/700'













## What Was Rebuilt







# The Impact







# The Impact

Key Arterial Volume Changes - Post Collapse







# The Impact – Detour

Volume report for Cheshire Bridge Road @ Wellbourne Drive on the Northbound and Southbound approaches. 4/1/2017 12:00:00 AM - 4/1/2017 11:59:00 PM - Using Advanced Detection





Normal ADT: 20,998

Closure ADT: 43,324

106.3% Volume Increase





## TMC Response

#### <u>Initially</u>

- Keeping cameras trained on fire. Passing info to management.
- Using message signs to route traffic away from fire area
- Dispatching HEROs to areas needing road and ramp closures
- Publishing info on social media, website and 511

#### **Long Term**

- Keeping motorists informed via message signs, social media and 511
- Reporting traffic shift data on a daily basis
- Participating in operational improvement disc