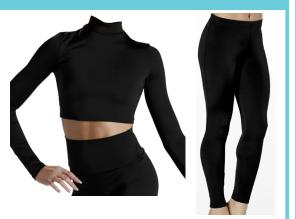

# COSTUME

**TOP:** Black, long sleeve mock neck crop top made of 4-way stretch matte nylon/spandex with zip back closure.

PANTS: 4-way stretch matte nylon/spandex leggings with low-rise waist.