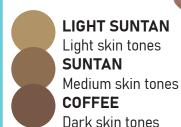

### SHOES

MUSICAL THEATER 4 DANCERS: **JAZZ SHOES** 

DARK TAN Light to medium skin tones

TOAST Dark skin tones

Jazz shoes can be urchased at the front desk!

MUSICAL THEATER 5 DANCERS: TAN CHARACTER SHOES W/ A 2" HEEL & T-STRAP