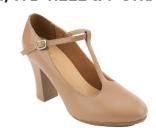

### SHOES

MUSICAL THEATER 4 DANCERS: **JAZZ SHOES** 

DARK TAN Light to medium skin tones

TOAST Dark skin tones

Jazz shoes can be urchased at the front desk!

MUSICAL THEATER 5 DANCERS: TAN CHARACTER SHOES W/ A 2" HEEL & T-STRAP