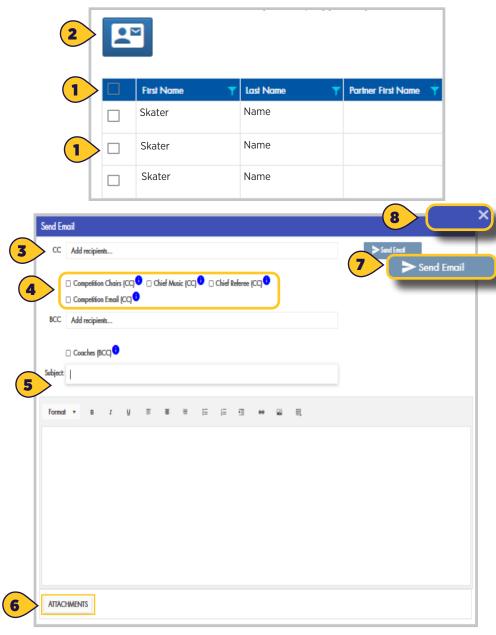

### **Ways to Communicate With Your Participants**

EMS allows you to compose and send an email to selected individuals and teams. You can include additional contacts and attachments to each message. The on demand email icon is available on the Entry Info, Compliance, Volunteer Management and Officials Management pages. You are able to compose emails when the following icons are available:

#### **Email Icons**

To select the individual/team receiving the message, check the individual row or the box at the top to select all.

**Note:** When emailing teams, the email recipients include all coaches and team managers associated to the team profile.

- 2 Click the email icon.
- Check the box next to the contact you are including.
- To add a different email, select from the drop down list, or type the address and click **Enter** twice.
- **5** Compose the subject and body of the email.
- **6** To add a file, click Attachments.

**Note:** Images are not allowed in the body of the email. They can be attached or can be a link to a public URL for people to view.

- **7** Click **Send Email.**
- 8 To close or cancel the email window, click the X button.

**Note:** Draft emails are not saved.