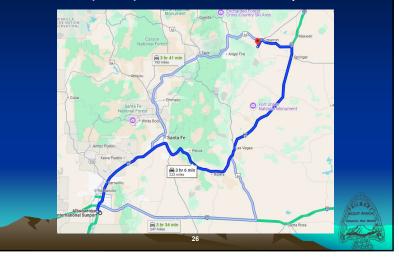

### What do you do there?

- 11-day backpacking trip covering 46-78 miles (also 7-day and 9-day)
- 30+ staff camps, 70+ trail camps
- · Daily activities include
  - Rock climbing
  - Spar pole climbing
  - Black powder rifle
  - Gold panning/mine tour
- Burro packing