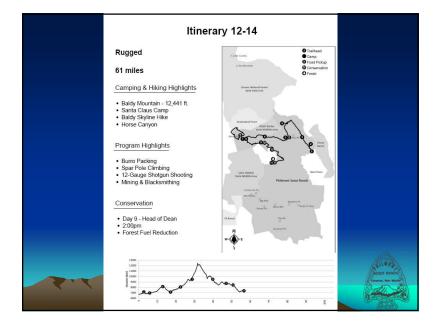

### What do you do there?

- 11-day backpacking trip covering 46-78 miles (also 7-day and 9-day)
- 30+ staff camps, 70+ trail camps
- · Daily activities include
  - Rock climbing
  - Spar pole climbing
  - Black powder rifle
  - Gold panning/mine tour
- Burro packing