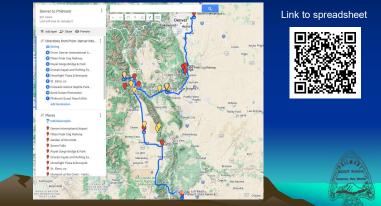

\$735.00         \$622.50           \$787.50         \$735.00         \$622.50 | 12-Day Trek         9-Day Trek         7-Day Trek         Cavalcade           \$150.00         \$150.00         \$150.00         \$150.00           \$787.50         \$735.00         \$622.50         \$607.50           \$787.50         \$735.00         \$622.50         \$607.50 |

## Getting There

- Registration (lottery) 18-20 months in advance
- Preparations conditioning, warm-up hikes
- Logistics transportation (air, ground), accommodations, sightseeing



# Typical Trip Overview

- Depart Saturday
- En-route activities Saturday, Sunday, Monday
- Arrive at Ranch Tuesday by 11:00 AM
- Return 2<sup>nd</sup> Sunday (16 days)



# Typical Trip Itinerary

Maps of things to do enroute

Denver to Philmont



# Typical Trip Itinerary (cont.)

#### ITINERARY:

- Saturday morning fly into Denver, rent SUVs
- Saturday afternoon <u>Pikes Peak</u> and <u>Garden of</u> <u>the Gods</u> – Colorado Springs
- Saturday evening drive via Canon City, CO, camp near <u>Royal Gorge</u>
- Continue to near Salida/Poncha Springs, CO Altitude 8000 ft)



# Typical Trip Itinerary (cont.)

#### ITINERARY:

- Sunday <u>whitewater rafting</u> on Arkansas River, <u>St. Elmo ghost town</u>; camp near Salida, CO
- Monday drive up to Monarch Pass (tram to top of Continental Divide); drive to <u>Great Sand</u> <u>Dunes National Park</u>, explore/surf the dunes, swim/dinner at hot spring in Hooper, CO, <u>camp</u> <u>in National Park</u> or at <u>pool in Hooper</u>)
- Tuesday drive to Philmont, arrive around 11 AM

# Typi