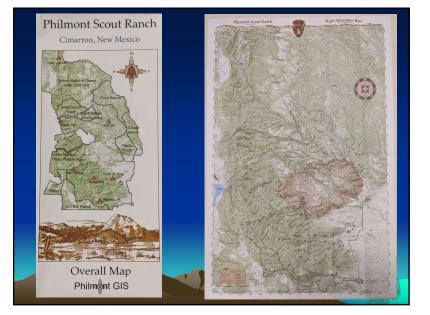

# What is Philmont Scout Ranch?

- Located in northeastern New Mexico, near the town of Cimarron (pop. 800) in the Sangre de Cristo section of the Rocky Mountains
- 137,000 acres (214 sq. mi.), ranging from 6,500 to 12,441 feet elevation the largest youth camp in the world
- Established 1939 by donation of 35,000 acres by oilman Waite Phillips
- Expanded 1941 to 127,000 acres with 2<sup>nd</sup> gift;
- Baldy purchase 1963, Chase Ranch 2014

### What do you do there?

- 11-day backpacking trip covering 46-78 miles (also 7-day and 9-day)
- 30+ staff camps, 70+ trail camps
- · Daily activities include
  - Rock climbing
  - Spar pole climbing
  - Black powder rifle
  - Gold panning/mine tour
- Burro packing