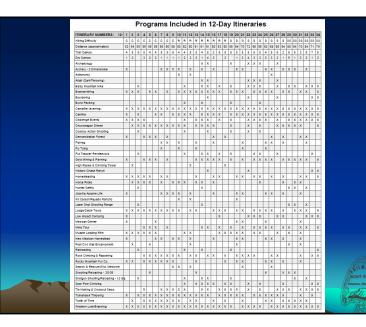

### What do you do there?

- 11-day backpacking trip covering 46-78 miles (also 7-day and 9-day)
- 30+ staff camps, 70+ trail camps
- · Daily activities include
  - Rock climbing
  - Spar pole climbing
  - Black powder rifle
  - Gold panning/mine tour
- Burro packing