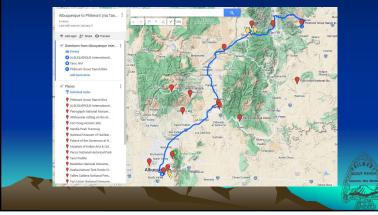

er, rent SUVs
- Saturday afternoon <u>Pikes Peak</u> and <u>Garden of</u> <u>the Gods</u> – Colorado Springs
- Saturday evening drive via Canon City, CO, camp near <u>Royal Gorge</u>
- Continue to near Salida/Poncha Springs, CO Altitude 8000 ft)



# Typical Trip Itinerary (cont.)

#### ITINERARY:

- Sunday <u>whitewater rafting</u> on Arkansas River, <u>St. Elmo ghost town</u>; camp near Salida, CO
- Monday drive up to Monarch Pass (tram to top of Continental Divide); drive to <u>Great Sand</u> <u>Dunes National Park</u>, explore/surf the dunes, swim/dinner at hot spring in Hooper, CO, <u>camp</u> <u>in National Park</u> or at <u>pool in Hooper</u>)
- Tuesday drive to Philmont, arrive around 11 AM

# Typical Trip Itinerary (cont.)

Maps of things to do enroute

• Albuquerque to Philmont



### Albuquerque to Philmont Options



# Travel Logistics

- · Airline reservations
  - Group reservation in Jan/Feb (groups of 10+ direct to airlines)
  - No problem using frequent flyer miles if book early
- Ground transportation
  - Rental vehicles probably more economical than "services" and don't restrict itinerary
    - Blue Sky Adventures (\$\$\$); Leading the Way Tours (\$\$)
  - Three large SUVs (Yukon XLs) worked for 2 crews
  - Standard sedans may be economical alternative
  - 12 or 15-passenger vans now allowed by BSA but may be restricted by rental companies

# Travel Logistics (cont.)

- Reservations for attractions/accommodations
  - <u>Pike's Peak</u> train reservation (pre-pay at 30 days)
  - KOA campgrounds camping
  - Whitewater rafting used <u>Dvorak</u> in '12, <u>Ar