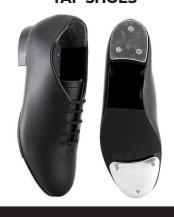

## TAP 2 / NOVICE TAP

Swirl print, solid spandex and mesh shortall with foil lycra trim and attached organza tutu.

+ scrunchie

Costume MUST be steamed and kept on a hanger in a garment bag until the show. Write your child's name on tags & keep track of accessories.



## **SHOES BLACK LACE-UP TAP SHOES**



## **TIGHTS**

**CONVERTIBLE** 



LT SUNTAN light skin tones



SUNTAN medium skin tones



**COFFEE** dark skin tones

Tights can be purchased at the front desk!



Low bun at the nape of the neck, scrunchie around



## **CLASS**

**SHOW - CALL** 









**DANCERS** 

TAP 2 WED 5:15 **MONICA** 

**SHOW 2 @ 3:30 PM** 

CALL TIME: 3:15 PM

"SOUTH"

**CALL TIME 1:45 PM** 

**PICTURES** 2:10 PM

Colette Imus Lily Roberts Scarlett Slivka Ava Yu

**CLASS** 

**SHOW - CALL** 



**SHOW 1 @ 2:00 PM** CALL TIME: 1:45 PM

**LETTER - SONG** 

"SUPERNOVA GIRL"



**THU 6/6 DRESS #1** 

**CALL TIME 1:45 PM** 

**STAGE RUN** 2:05 PM

**PICTURES** 2:10 PM

Penelope Wong Hailey Woodall

**DANCERS** 

Colette Imus Lily Roberts Lily West Penelope Wong Hailey Woodall Ava Yu

**NOVICE TAP CREW**