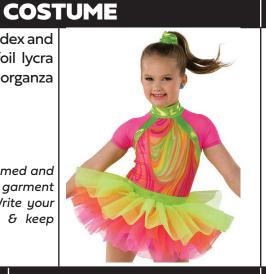

## TAP 2 / NOVICE TAP

Swirl print, solid spandex and mesh shortall with foil lycra trim and attached organza tutu.

+ scrunchie

Costume MUST be steamed and kept on a hanger in a garment bag until the show. Write your child's name on tags & keep track of accessories.