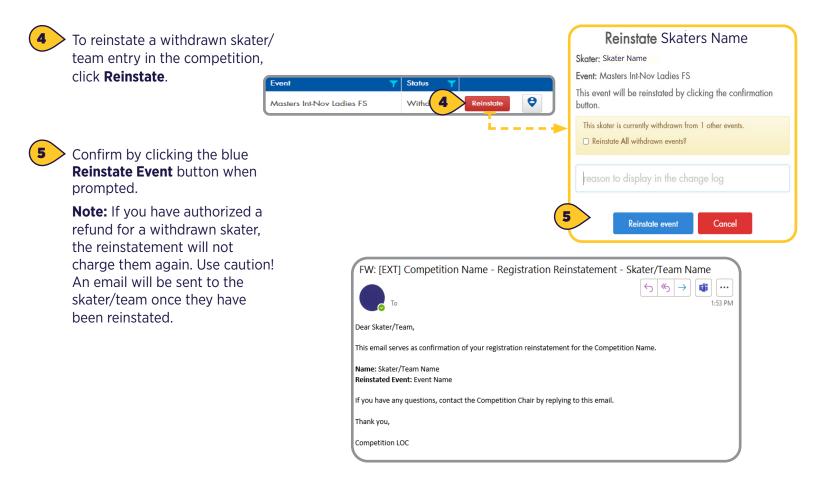

2

You can start a registration link to skater/team by clicking the **Add New Skater/Team** button.

Best Practice: Use this to add participants after the registration dealine has

**3b** 

#### After selecting the **Add New Skater/Team** button, you can search by **member number**.

**Note:** After entering the skater's member number, you click the **Search** button, which will automatically send the registration link to the skater if only one record was found.

## Another search option is to search by first/last name or state.

**Note:** If your search criteria results in more than one member, you will have the option to select from the skaters listed below. Skaters/teams added will be populated in the Incomplete Registrations.

| ADDED/REMO                | /ED                      |                                             |            |             |
|---------------------------|--------------------------|---------------------------------------------|------------|-------------|
| Entries that have been ad | ded, withdrawn or receiv | ed a bye (qualifying events only) are showr | here.      |             |
| SINGLES/PARTNERED         | Add New Skat             |                                             |            |             |
|                           |                          |                                             | Add        |             |
| Name                      | T Club                   | T Event                                     | T Status T | Add New Sk  |
| Skater Name               |                          | Pre-Preliminary Boys FS                     | Withdrawn  | Reinslate 😌 |
| onacor marine             |                          |                                             | -          |             |