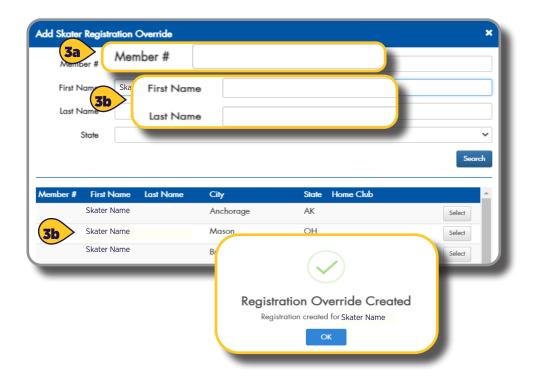

2

You can start a registration link to skater/team by clicking the **Add New Skater/Team** button.

Best Practice: Use this to add participants after the registration dealine has

**3b** 

#### After selecting the **Add New Skater/Team** button, you can search by **member number**.

**Note:** After entering the skater's member number, you click the **Search** button, which will automatically send the registration link to the skater if only one record was found.

## Another search option is to search by first/last name or state.

**Note:** If your search criteria results in more than one member, you will have the option to select from the skaters listed below. Skaters/teams added will be populated in the Incomplete Registrations.