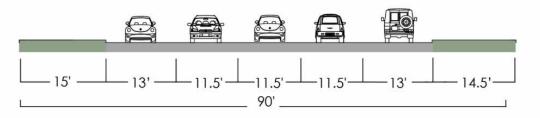

#### **EXISTING MAIN STREET**

Option A
2 Lanes with Center Turn
and On Street Parking

Option B
2 Lanes with Median
and On Street Parking

Option C 2 Lanes with Median and Linear Park - One Side

Option D
2 Lanes with Median
and Wide Planting Strips