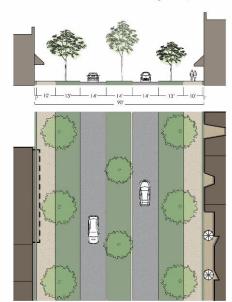

#### **EXISTING MAIN STREET**

Option A
2 Lanes with Center Turn
and On Street Parking

Option B
2 Lanes with Median
and On Street Parking

Option C 2 Lanes with Median and Linear Park - One Side

Option D
2 Lanes with Median
and Wide Planting Strips