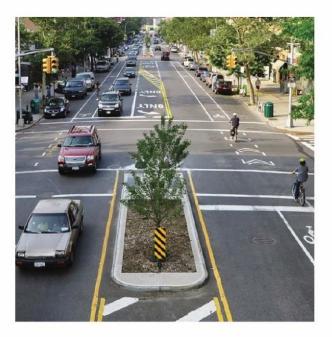

#### How important is it to transform Main Street to a Complete Street?

1. Essential 52% 2. Very Important 28% 3. Neutral 7%

5. Waste of Time 3%

10%