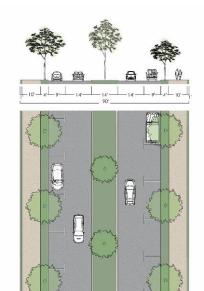

#### **EXISTING MAIN STREET**

Option A
2 Lanes with Center Turn
and On Street Parking

Option B
2 Lanes with Median
and On Street Parking

Option C 2 Lanes with Median and Linear Park - One Side

Option D
2 Lanes with Median
and Wide Planting Strips