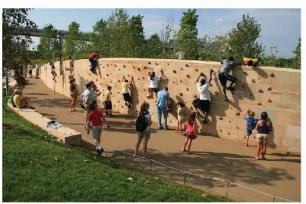

# How do you feel about this type of activity for kids in Archdale's Town Center?

1. Love It 39% 2. Like It 45% 3. Neutral 16% 4. Dislike It 0% 5. Hate It 0%