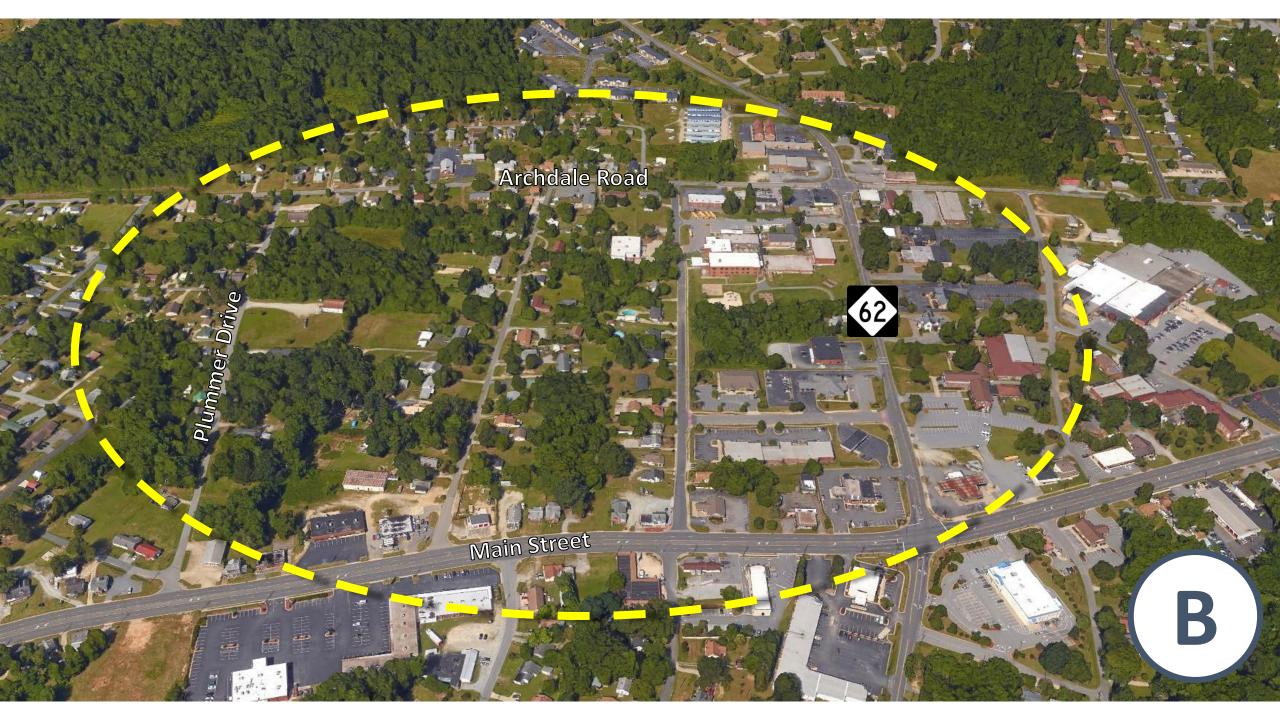

0%

0%

# How do you feel about this type of activity for kids in Archdale's Town Center?

1. Love It 39% 2. Like It 45% 3. Neutral 16% 4. Dislike It 0% 5. Hate It 0%



### How well does this place fit with your vision for Archdale's future Town Center?

1. Love It
2. Like It
3. Neutral
3%
4. Dislike It
5. Hate It





# How well does this place fit with your vision for Archdale's future Town Center?

1. Very Well 48% 2. Well 39% 3. Neutral 3% 4. Not Well 10% 5. Terribly 0%



#### How important is it to transform Main Street to a Complete Street?

1. Essential 52% 2. Very Important 28% 3. Neutral 7%

5. Waste of Time 3%





10%

# WHEREIS ARCHDALES CENTER? Plan >> Archdale



### DESIGN CONCEPTS





Commercial Space

Townhomes / Condos

Single Family Homes

Open Space / Civic Use















#### **EXISTING MAIN STREET**











Option A
2 Lanes with Center Turn
and On Street Parking





Option B
2 Lanes with Median
and On Street Parking





Option C 2 Lanes with Median and Linear Park - One Side





Option D
2 Lanes with Median
and Wide Planting Strips









#### TRAFFIC MANAGEMENT IMPROVEMENTS



New Signalized Intersection



New Alignment



Road Closure



Opportunity Sites















### Questions?

#### Comments?

Join Us Downstairs





Placemaking Workshop January 16, 2020