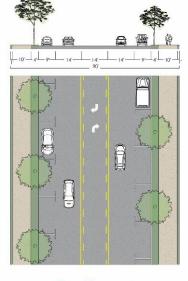

#### **EXISTING MAIN STREET**

Option A
2 Lanes with Center Turn
and On Street Parking

Option B
2 Lanes with Median
and On Street Parking

Option C 2 Lanes with Median and Linear Park - One Side

Option D
2 Lanes with Median
and Wide Planting Strips