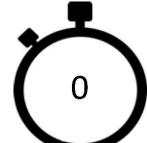

# How do you feel about this type of activity for kids in Archdale's Town Center?

1. Love It 39% 2. Like It 45% 3. Neutral 16% 4. Dislike It 0% 5. Hate It 0%