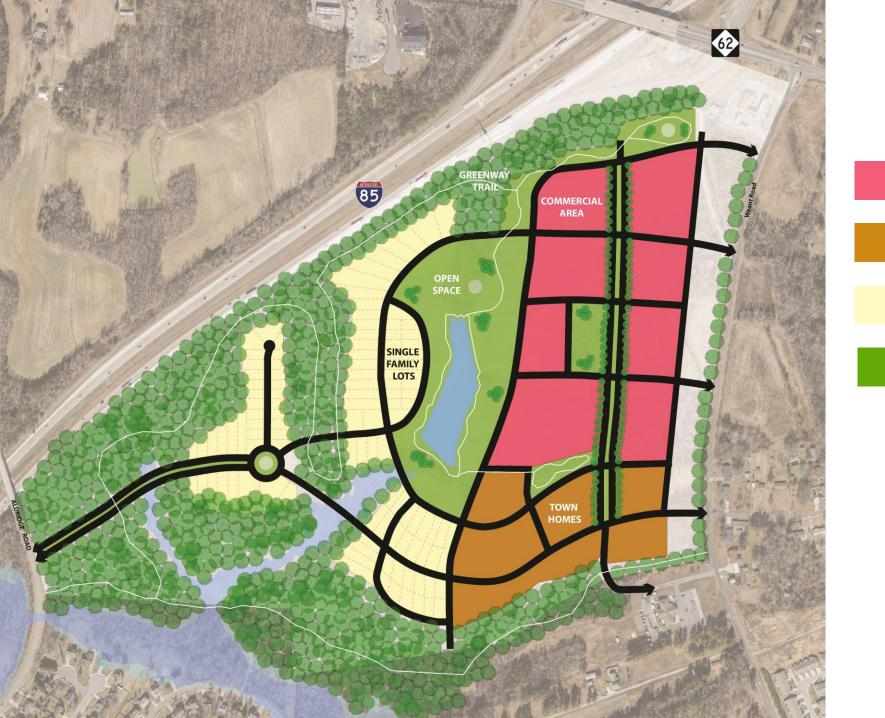

### DESIGN CONCEPTS

Commercial Space

Townhomes / Condos

Single Family Homes

Open Space / Civic Use