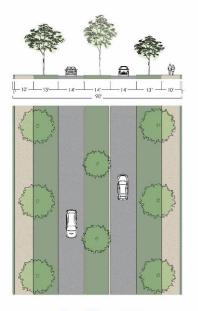

#### **EXISTING MAIN STREET**

Option A
2 Lanes with Center Turn
and On Street Parking

Option B
2 Lanes with Median
and On Street Parking

Option C 2 Lanes with Median and Linear Park - One Side

Option D
2 Lanes with Median
and Wide Planting Strips