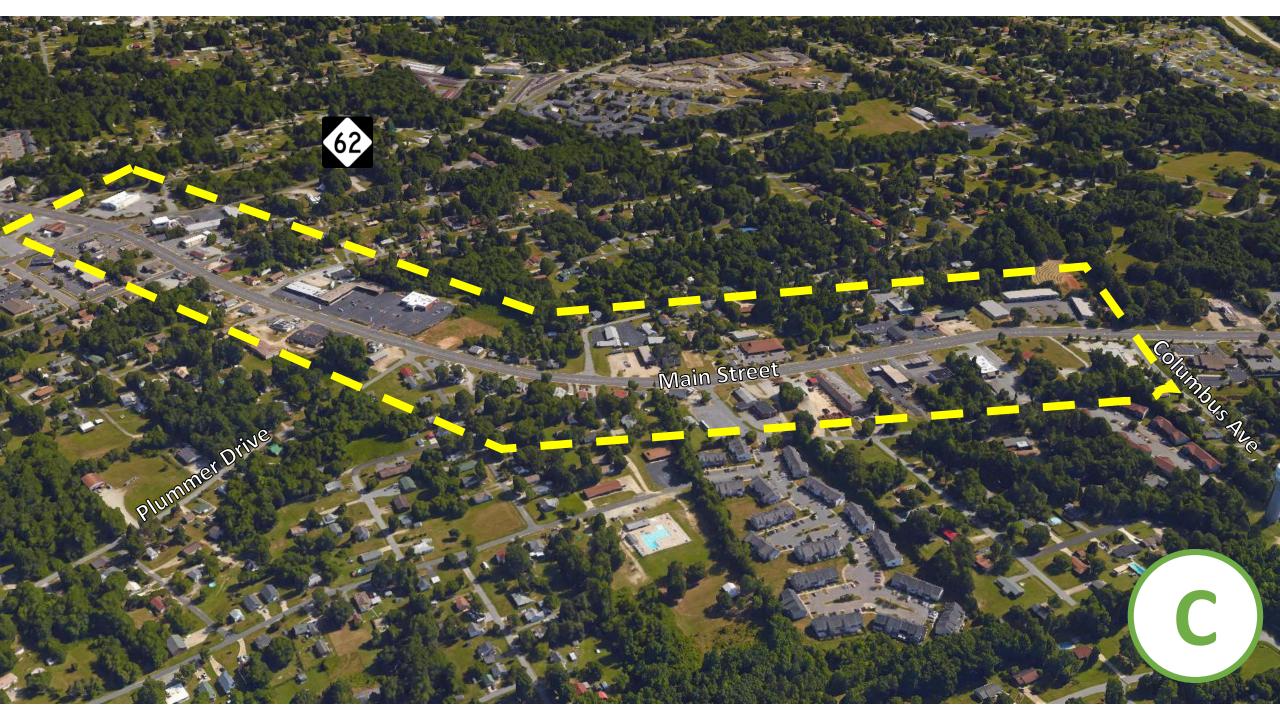

#### **EXISTING MAIN STREET**

Option A
2 Lanes with Center Turn
and On Street Parking

Option B
2 Lanes with Median
and On Street Parking

Option C 2 Lanes with Median and Linear Park - One Side

Option D
2 Lanes with Median
and Wide Planting Strips

#### TRAFFIC MANAGEMENT IMPROVEMENTS

New Signalized Intersection

New Alignment

Road Closure

Opportunity Sites