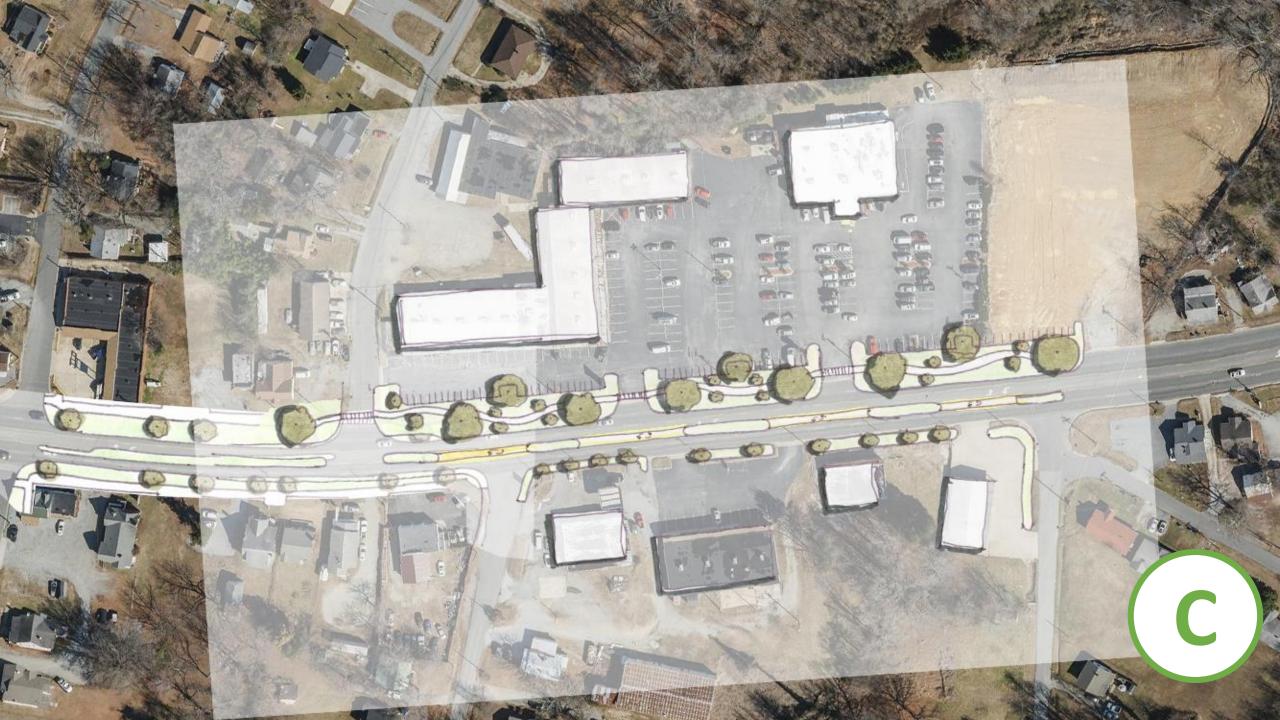

#### **EXISTING MAIN STREET**

Option A
2 Lanes with Center Turn
and On Street Parking

Option B
2 Lanes with Median
and On Street Parking

Option C 2 Lanes with Median and Linear Park - One Side

Option D
2 Lanes with Median
and Wide Planting Strips