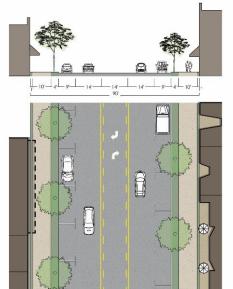

#### **EXISTING MAIN STREET**

Option A
2 Lanes with Center Turn
and On Street Parking

Option B
2 Lanes with Median
and On Street Parking

Option C 2 Lanes with Median and Linear Park - One Side

Option D
2 Lanes with Median
and Wide Planting Strips