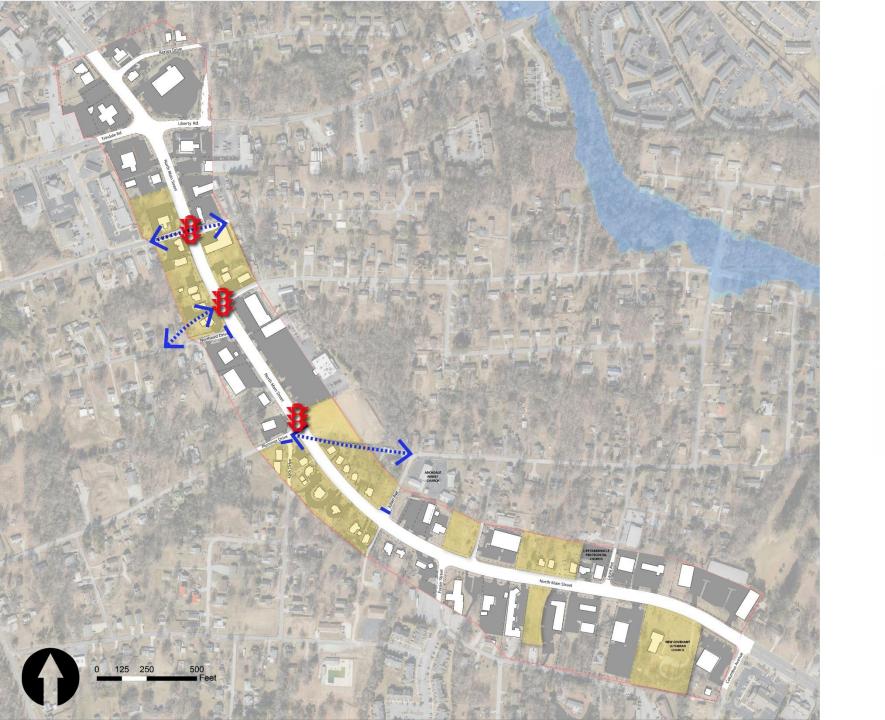

#### TRAFFIC MANAGEMENT IMPROVEMENTS

New Signalized Intersection

New Alignment

Road Closure

Opportunity Sites