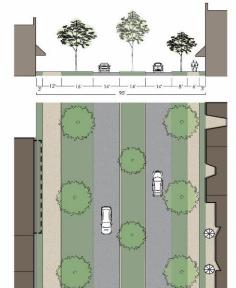

#### **EXISTING MAIN STREET**

Option A
2 Lanes with Center Turn
and On Street Parking

Option B
2 Lanes with Median
and On Street Parking

Option C 2 Lanes with Median and Linear Park - One Side

Option D
2 Lanes with Median
and Wide Planting Strips