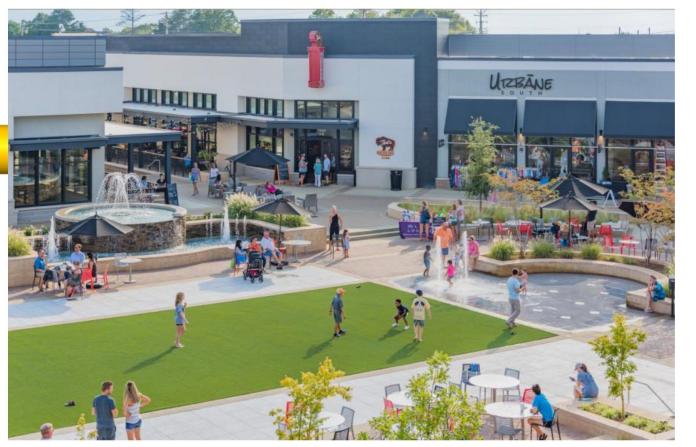

## How important are street trees for Archdale's Town Center?

1. Essential
 2. Very Important
 3. Neutral
 4. Not Important
 5. Waste of Time