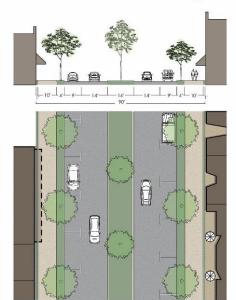

#### **EXISTING MAIN STREET**

Option A
2 Lanes with Center Turn
and On Street Parking

Option B
2 Lanes with Median
and On Street Parking

Option C 2 Lanes with Median and Linear Park - One Side

Option D
2 Lanes with Median
and Wide Planting Strips