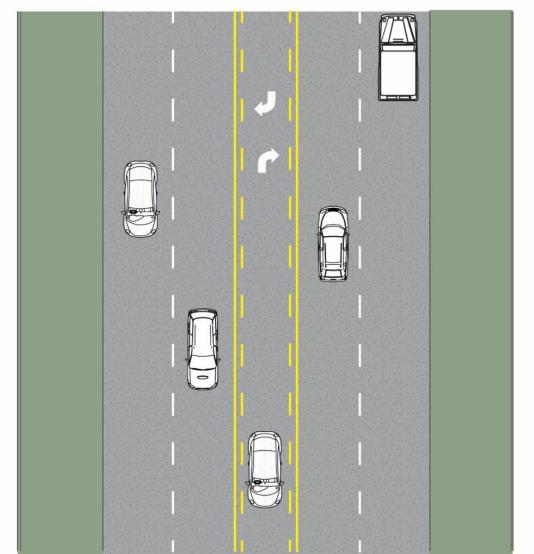

#### **EXISTING MAIN STREET**

Option A
2 Lanes with Center Turn
and On Street Parking

Option B
2 Lanes with Median
and On Street Parking

Option C 2 Lanes with Median and Linear Park - One Side

Option D
2 Lanes with Median
and Wide Planting Strips