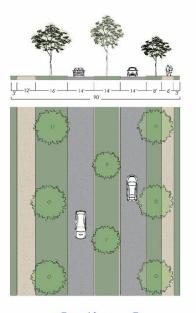

#### **EXISTING MAIN STREET**

Option A
2 Lanes with Center Turn
and On Street Parking

Option B
2 Lanes with Median
and On Street Parking

Option C 2 Lanes with Median and Linear Park - One Side

Option D
2 Lanes with Median
and Wide Planting Strips