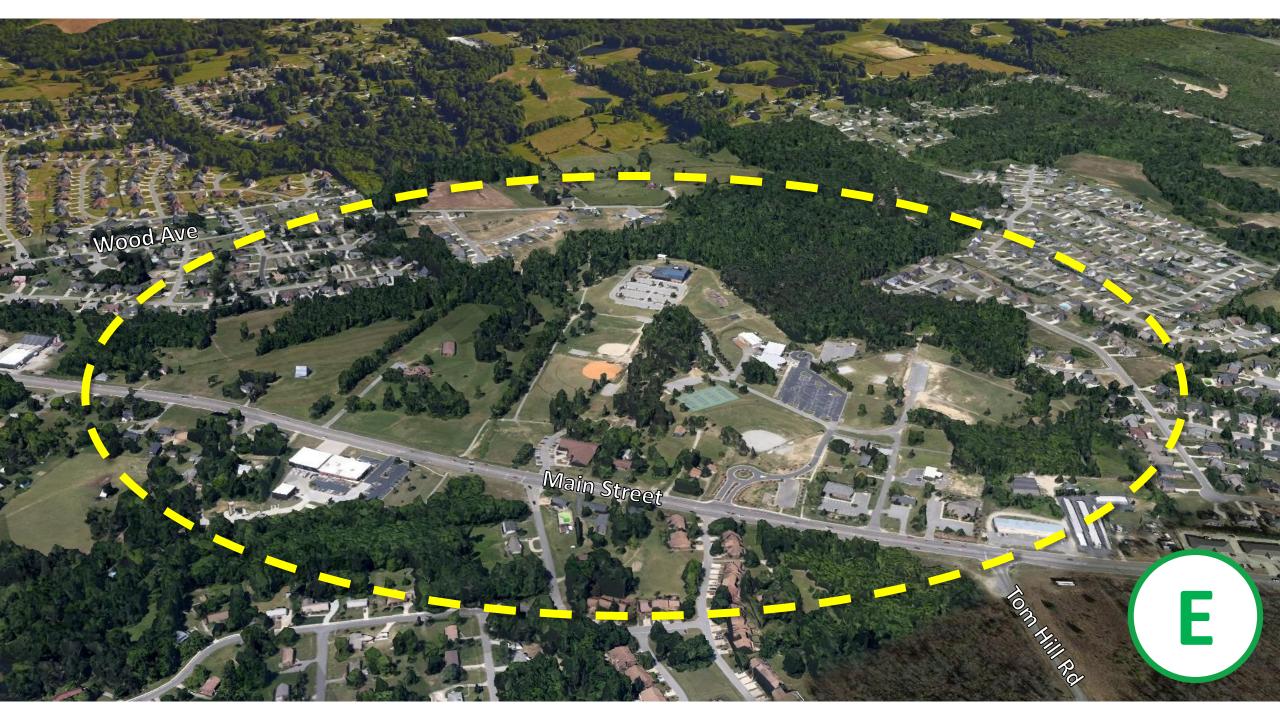

2. Well 39% 3. Neutral 3% 4. Not Well 10% 5. Terribly 0%



#### How important is it to transform Main Street to a Complete Street?

1. Essential 52% 2. Very Important 28% 3. Neutral 7%

5. Waste of Time 3%





10%

# WHEREIS ARCHDALES CENTER? Plan >> Archdale



### DESIGN CONCEPTS





Commercial Space

Townhomes / Condos

Single Family Homes

Open Space / Civic Use















#### **EXISTING MAIN STREET**











Option A
2 Lanes with Center Turn
and On Street Parking





Option B
2 Lanes with Median
and On Street Parking





Option C 2 Lanes with Median and Linear Park - One Side





Option D
2 Lanes with Median
and Wide Planting Strips









#### TRAFFIC MANAGEMENT IMPROVEMENTS



New Signalized Intersection



New Alignment



Road Closure



Opportunity Sites















### Questions?

#### Comments?

Join Us Downstairs





Placemaking Workshop January 16, 2020