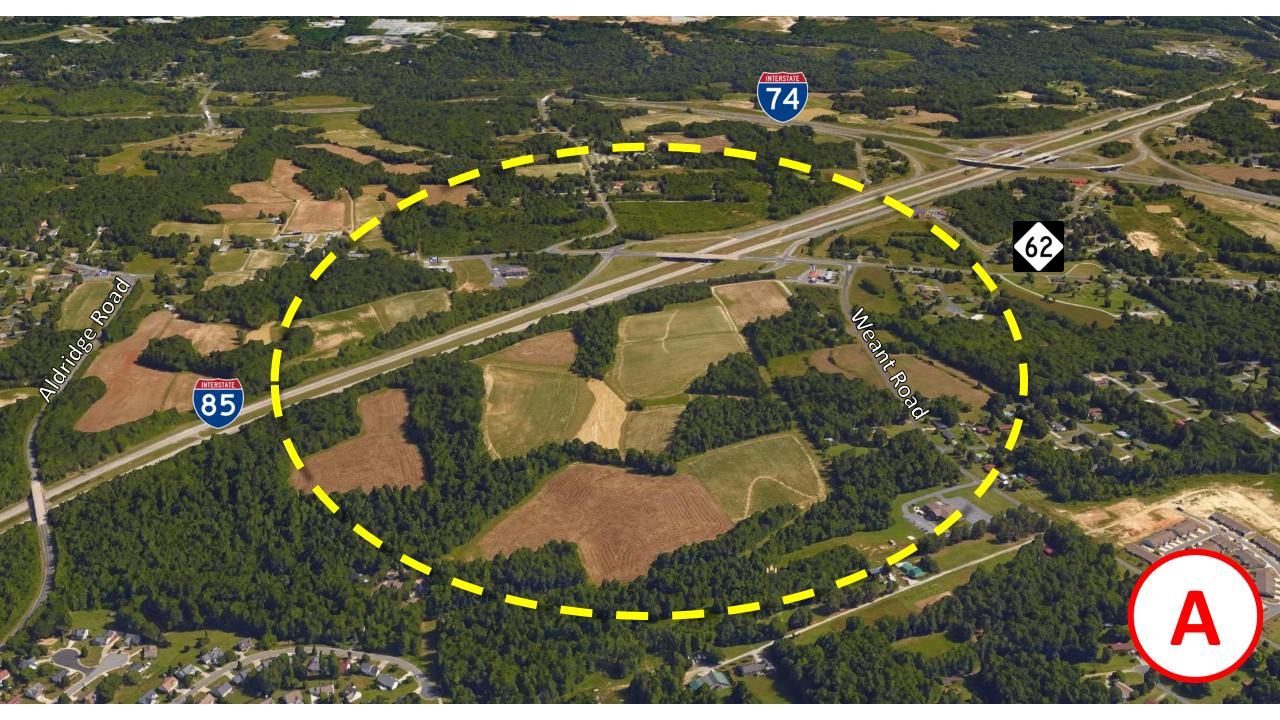

sential

29% 2. Very Important

3. Neutral

4. Not Important

5. Waste of Time







10%

0%

0%

# How do you feel about this type of activity for kids in Archdale's Town Center?

1. Love It 39% 2. Like It 45% 3. Neutral 16% 4. Dislike It 0% 5. Hate It 0%



### How well does this place fit with your vision for Archdale's future Town Center?

1. Love It
2. Like It
3. Neutral
3%
4. Dislike It
5. Hate It





# How well does this place fit with your vision for Archdale's future Town Center?

1. Very Well 48% 2. Well 39% 3. Neutral 3% 4. Not Well 10% 5. Terribly 0%



#### How important is it to transform Main Street to a Complete Street?

1. Essential 52% 2. Very Important 28% 3. Neutral 7%

5. Waste of Time 3%





10%

# WHEREIS ARCHDALES CENTER? Plan >> Archdale



### DESIGN CONCEPTS





Commercial Space

Townhomes / Condos

Single Family Homes

Open Space / Civic Use















#### **EXISTING MAIN STREET**











Option A
2 Lanes with Center Turn
and On Street Parking





Option B
2 Lanes with Median
and On Street Parking





Option C 2 Lanes with Median and Linear Park - One Side





Option D
2 Lanes with Median
and Wide Planting Strips









#### TRAFFIC MANAGEMENT IMPROVEMENTS



New Signalized Intersection



New Alignment



Road Closure



Opportunity Sites















### Questions?

#### Comments?

Join Us Downstairs





Placemaking Workshop January 16, 2020