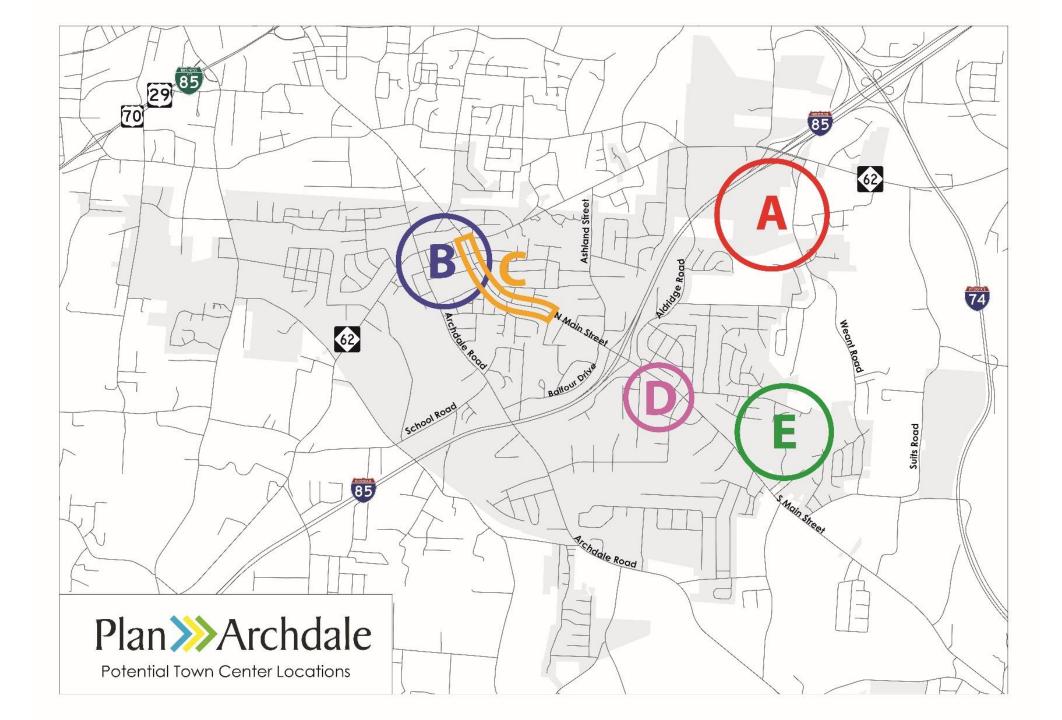

in Archdale?

61% 1. Essential

29% 2. Very Important

3. Neutral

4. Not Important

5. Waste of Time







10%

0%

0%

# How do you feel about this type of activity for kids in Archdale's Town Center?

1. Love It 39% 2. Like It 45% 3. Neutral 16% 4. Dislike It 0% 5. Hate It 0%



### How well does this place fit with your vision for Archdale's future Town Center?

1. Love It
2. Like It
3. Neutral
3%
4. Dislike It
5. Hate It





# How well does this place fit with your vision for Archdale's future Town Center?

1. Very Well 48% 2. Well 39% 3. Neutral 3% 4. Not Well 10% 5. Terribly 0%



#### How important is it to transform Main Street to a Complete Street?

1. Essential 52% 2. Very Important 28% 3. Neutral 7%

5. Waste of Time 3%





10%

# WHEREIS ARCHDALES CENTER? Plan >> Archdale



### DESIGN CONCEPTS





Commercial Space

Townhomes / Condos

Single Family Homes

Open Space / Civic Use















#### **EXISTING MAIN STREET**











Option A
2 Lanes with Center Turn
and On Street Parking





Option B
2 Lanes with Median
and On Street Parking





Option C 2 Lanes with Median and Linear Park - One Side





Option D
2 Lanes with Median
and Wide Planting Strips









#### TRAFFIC MANAGEMENT IMPROVEMENTS



New Signalized Intersection



New Alignment



Road Closure



Opportunity Sites















### Questions?

#### Comments?

Join Us Downstairs





Placemaking Workshop January 16, 2020