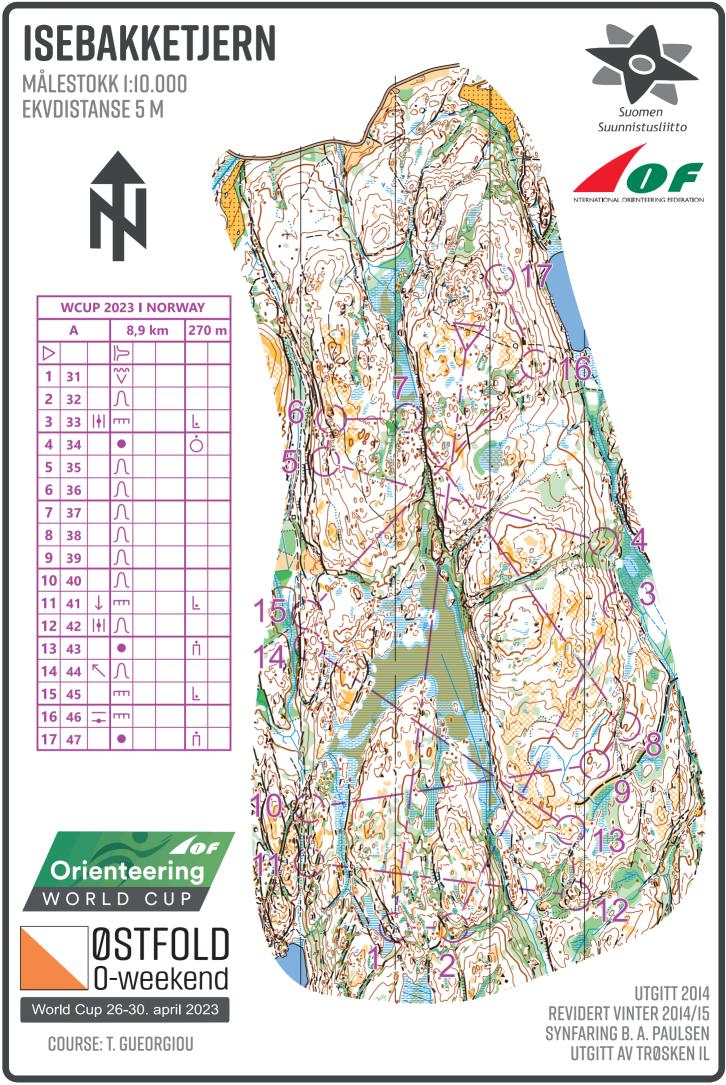

#### MAP:

ISEBAKKETJERN | Mapmaker: B. A. Paulsen (2014)

**Scale I Contours:** 1/10.000 or 1/15.000° I 5 m

XSprint 1 /4.000°

## **TRAINING INFO:**

**Distances:** 8,9km I 270m ≠ 0,7km

Controls: 15x15 control flags, from 16/03 to 25/04

**Course:** T. Gueorgiou

Livelox (password: WCupNOR23) I 2Drerun

# **DESCRIPTION:**

One of the maps used much during WOC 2019 preparation. Not been remapped recently but potentially quite much relevancy with detailed slopes and tricky control placements, so worth another visit!

The course has a focus on longer legs, questioning about runnability and where to cross the cliffs, followed by shorter legs with intense navigation.

## **NOTE:**

Start at 800m from the parking. Possibility to shorten the course in several places.

The course is ending at the control 17<sup>th</sup>, which is also the start of the micro sprint. The micro sprint is also having a focus on slope and understanding contours.

| WCUP 2023 I NORWAY |    |              |               |        |  |     |       |  |  |
|--------------------|----|--------------|---------------|--------|--|-----|-------|--|--|
|                    | Α  |              |               | 8,9 km |  |     | 270 m |  |  |
| $\triangleright$   |    |              | Ţ             |        |  |     |       |  |  |
| 1                  | 31 |              | <b>{&gt;</b>  |        |  |     |       |  |  |
| 2                  | 32 |              | $\mathcal{L}$ |        |  |     |       |  |  |
| 3                  | 33 | ۱ŧ۱          | E             |        |  | Ŀ   |       |  |  |
| 4                  | 34 |              | •             |        |  | Ö   |       |  |  |
| 5                  | 35 |              | $\setminus$   |        |  |     |       |  |  |
| 6                  | 36 |              | $\setminus$   |        |  |     |       |  |  |
| 7                  | 37 |              | $\leq$        |        |  |     |       |  |  |
| 8                  | 38 |              | $\leq$        |        |  |     |       |  |  |
| 9                  | 39 |              | $\leq$        |        |  |     |       |  |  |
| 10                 | 40 |              | $\leq$        |        |  |     |       |  |  |
| 11                 | 41 | $\downarrow$ | Е             |        |  | Ŀ   |       |  |  |
| 12                 | 42 | ۱ŧ۱          | $\mathcal{L}$ |        |  |     |       |  |  |
| 13                 | 43 |              | •             |        |  | П   |       |  |  |
| 14                 | 44 | ^            | Λ             |        |  |     |       |  |  |
| 15                 | 45 |              | Е             |        |  | Ŀ   |       |  |  |
| 16                 | 46 | -            | Е             |        |  |     |       |  |  |
| 17                 | 47 |              | •             |        |  | Ϊ́Ι |       |  |  |