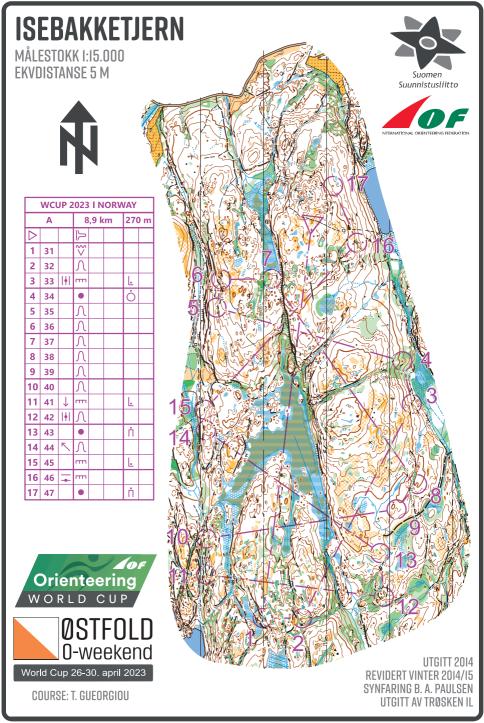

#### MAP:

ISEBAKKETJERN | Mapmaker: B. A. Paulsen (2014)

**Scale I Contours:** 1/10.000 or 1/15.000° I 5 m

XSprint 1 /4.000°

## **TRAINING INFO:**

**Distances:** 8,9km I 270m ≠ 0,7km

Controls: 15x15 control flags, from 16/03 to 25/04

**Course:** T. Gueorgiou

Livelox (password: WCupNOR23) I 2Drerun

# **DESCRIPTION:**

One of the maps used much during WOC 2019 preparation. Not been remapped recently but potentially quite much relevancy with detailed slopes and tricky control placements, so worth another visit!

The course has a focus on longer legs, questioning about runnability and where to cross the cliffs, followed by shorter legs with intense navigation.

## **NOTE:**

Start at 800m from the parking. Possibility to shorten the course in several places.

The course is ending at the control 17<sup>th</sup>, which is also the start of the micro sprint. The micro sprint is also having a focus on slope and understanding contours.

| WCUP 2023 I NORWAY |    |              |               |        |  |     |       |  |  |
|--------------------|----|--------------|---------------|--------|--|-----|-------|--|--|
|                    | Α  |              |               | 8,9 km |  |     | 270 m |  |  |
| $\triangleright$   |    |              | Ţ             |        |  |     |       |  |  |
| 1                  | 31 |              | <b>{&gt;</b>  |        |  |     |       |  |  |
| 2                  | 32 |              | $\mathcal{L}$ |        |  |     |       |  |  |
| 3                  | 33 | ۱ŧ۱          | E             |        |  | Ŀ   |       |  |  |
| 4                  | 34 |              | •             |        |  | Ö   |       |  |  |
| 5                  | 35 |              | $\setminus$   |        |  |     |       |  |  |
| 6                  | 36 |              | $\setminus$   |        |  |     |       |  |  |
| 7                  | 37 |              | $\leq$        |        |  |     |       |  |  |
| 8                  | 38 |              | $\leq$        |        |  |     |       |  |  |
| 9                  | 39 |              | $\leq$        |        |  |     |       |  |  |
| 10                 | 40 |              | $\leq$        |        |  |     |       |  |  |
| 11                 | 41 | $\downarrow$ | Е             |        |  | Ŀ   |       |  |  |
| 12                 | 42 | ۱ŧ۱          | $\mathcal{L}$ |        |  |     |       |  |  |
| 13                 | 43 |              | •             |        |  | П   |       |  |  |
| 14                 | 44 | ^            | Λ             |        |  |     |       |  |  |
| 15                 | 45 |              | Е             |        |  | Ŀ   |       |  |  |
| 16                 | 46 | -            | Е             |        |  |     |       |  |  |
| 17                 | 47 |              | •             |        |  | Ϊ́Ι |       |  |  |