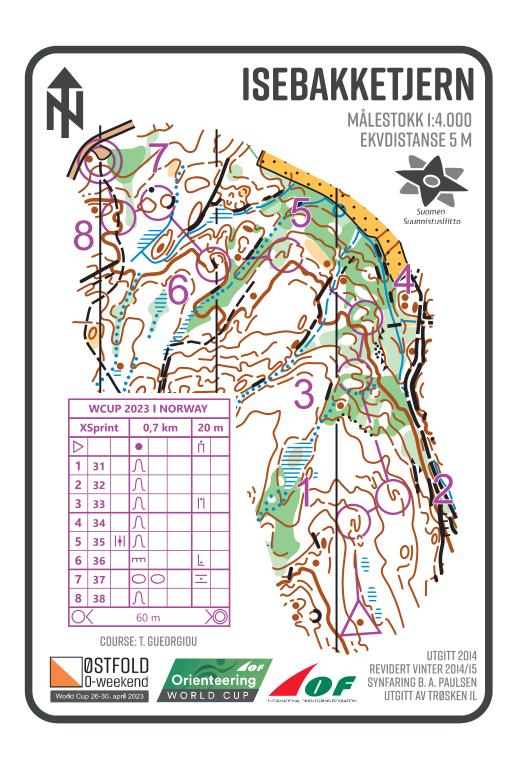

#### MAP:

ISEBAKKETJERN | Mapmaker: B. A. Paulsen (2014)

**Scale I Contours:** 1/10.000 or 1/15.000° I 5 m

XSprint 1 /4.000°

## **TRAINING INFO:**

**Distances:** 8,9km I 270m ≠ 0,7km

Controls: 15x15 control flags, from 16/03 to 25/04

**Course:** T. Gueorgiou

Livelox (password: WCupNOR23) I 2Drerun

## **NOTE:**

Start at 800m from the parking. Possibility to shorten the course in several places.

The course is ending at the control 17<sup>th</sup>, which is also the start of the micro sprint. The micro sprint is also having a focus on slope and understanding contours.

| WCUP 2023 I NORWAY |    |              |               |        |  |     |       |  |  |
|--------------------|----|--------------|---------------|--------|--|-----|-------|--|--|
|                    | Α  |              |               | 8,9 km |  |     | 270 m |  |  |
| $\triangleright$   |    |              | Ţ             |        |  |     |       |  |  |
| 1                  | 31 |              | <b>{&gt;</b>  |        |  |     |       |  |  |
| 2                  | 32 |              | $\mathcal{L}$ |        |  |     |       |  |  |
| 3                  | 33 | ۱ŧ۱          | E             |        |  | Ŀ   |       |  |  |
| 4                  | 34 |              | •             |        |  | Ö   |       |  |  |
| 5                  | 35 |              | $\setminus$   |        |  |     |       |  |  |
| 6                  | 36 |              | $\setminus$   |        |  |     |       |  |  |
| 7                  | 37 |              | $\leq$        |        |  |     |       |  |  |
| 8                  | 38 |              | $\leq$        |        |  |     |       |  |  |
| 9                  | 39 |              | $\leq$        |        |  |     |       |  |  |
| 10                 | 40 |              | $\leq$        |        |  |     |       |  |  |
| 11                 | 41 | $\downarrow$ | Е             |        |  | Ŀ   |       |  |  |
| 12                 | 42 | ۱ŧ۱          | $\mathcal{L}$ |        |  |     |       |  |  |
| 13                 | 43 |              | •             |        |  | П   |       |  |  |
| 14                 | 44 | ^            | Λ             |        |  |     |       |  |  |
| 15                 | 45 |              | Е             |        |  | Ŀ   |       |  |  |
| 16                 | 46 | -            | Е             |        |  |     |       |  |  |
| 17                 | 47 |              | •             |        |  | Ϊ́Ι |       |  |  |