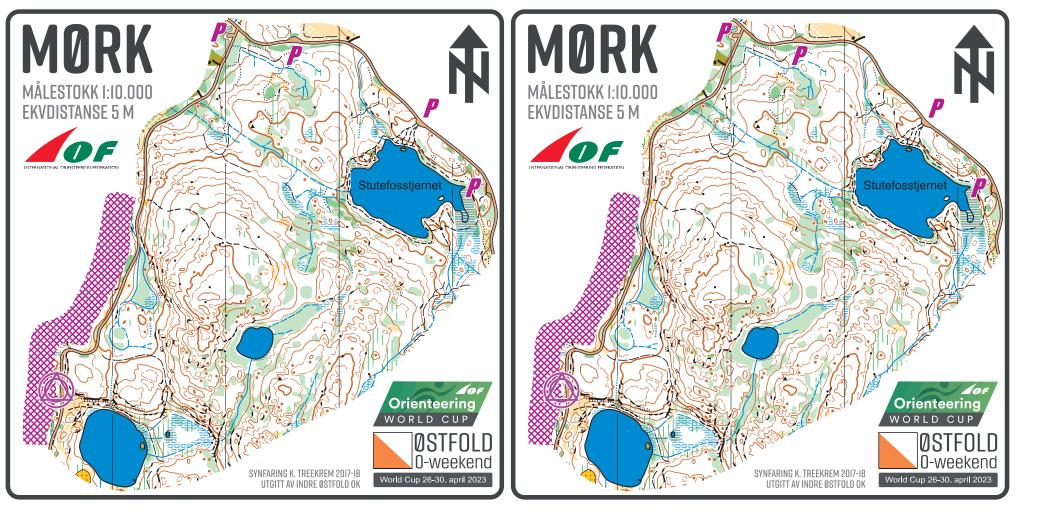

## MAP:

MØRK | Mapmaker: Scale | Contours: K. Treekrem (2019) 1/10.000 I 5 m

#### NOTE:

One map exchange – both maps are printed in the same sheet of paper and organized this way (control numbering is continuous) >

Start/Finish at the same place, about 1,1km from parking. The sport ident reading will be at the finish.