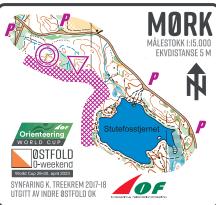

## TRAINING TYPE:

LONG DISTANCE INTERVALS

MAP:

MØRK | Mapmaker: K. Treekrem (2019) Scale I Contours: 1/15.000 I 5 m

**LOCATION:** 

Tureparkering Trollerudåsen 59.520558, 11.025175

https://goo.gl/maps/6pWPys6ZraPvmp426

Note: Other options if that parking is full, check the warmup map.

TRAINING INFO:

Distances: 4 intervals 3,8km/3,1km/3,6km/3,0km

The third one is starting and finishing at same place,

and the one to skip to shorten the course.

The course is split into 4 intervals for a total of 13,4km and 390m climbing (reduced to 10km if the third interval is skipped), on the area used for the beginning of the WOC 2019 long distance.

NOTE:

The two first intervals are on the left side of the map. The third one (optional) is on the right side. The 4<sup>th</sup>, and last one, bringing you back to the parking is on the left side. The control numbering is continuous, and every interval is ending at the start of the next one (marked with a start triangle > ).

The rest in-between the intervals is up to you. When you come to the last control of the interval, you punch the unit on top of the stick (airmode), when you restart, you punch the unit hanging nearby on the red ribbons (not in airmode).