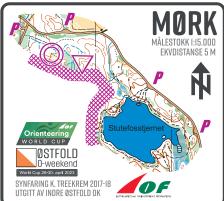

## TRAINING TYPE:

LONG DISTANCE INTERVALS

MAP:

MØRK | Mapmaker: K. Treekrem (2019) Scale I Contours: 1/15.000 I 5 m

**LOCATION:** 

Tureparkering Trollerudåsen 59.520558, 11.025175

https://goo.gl/maps/6pWPys6ZraPvmp426

Note: Other options if that parking is full, check the warmup map.

TRAINING INFO:

Distances: 4 intervals 3,8km/3,1km/3,6km/3,0km

The third one is starting and finishing at same place,

and the one to skip to shorten the course.

The course is split into 4 intervals for a total of 13,4km and 390m climbing (reduced to 10km if the third interval is skipped), on the area used for the beginning of the WOC 2019 long distance.

NOTE:

The two first intervals are on the left side of the map. The third one (optional) is on the right side. The 4<sup>th</sup>, and last one, bringing you back to the parking is on the left side. The control numbering is continuous, and every interval is ending at the start of the next one (marked with a start triangle > ).

The rest in-between the intervals is up to you. When you come to the last control of the interval, you punch the unit on top of the stick (airmode), when you restart, you punch the unit hanging nearby on the red ribbons (not in airmode).