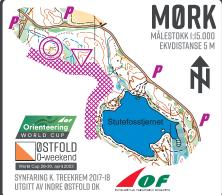

## TRAINING TYPE:

LONG DISTANCE INTERVALS

MAP:

MØRK | Mapmaker: K. Treekrem (2019) Scale I Contours: 1/15.000 I 5 m

**LOCATION:** 

Tureparkering Trollerudåsen 59.520558, 11.025175

https://goo.gl/maps/6pWPys6ZraPvmp426

Note: Other options if that parking is full, check the warmup map.

TRAINING INFO:

Distances: 4 intervals 3,8km/3,1km/3,6km/3,0km

The third one is starting and finishing at same place,

and the one to skip to shorten the course.

The course is split into 4 intervals for a total of 13,4km and 390m climbing (reduced to 10km if the third interval is skipped), on the area used for the beginning of the WOC 2019 long distance.

NOTE:

The two first intervals are on the left side of the map. The third one (optional) is on the right side. The 4<sup>th</sup>, and last one, bringing you back to the parking is on the left side. The control numbering is continuous, and every interval is ending at the start of the next one (marked with a start triangle > ).

The rest in-between the intervals is up to you. When you come to the last control of the interval, you punch the unit on top of the stick (airmode), when you restart, you punch the unit hanging nearby on the red ribbons (not in airmode).