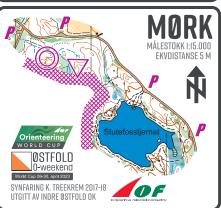

## TRAINING TYPE:

LONG DISTANCE INTERVALS

MAP:

MØRK | Mapmaker: K. Treekrem (2019) Scale I Contours: 1/15.000 I 5 m

**LOCATION:** 

Tureparkering Trollerudåsen 59.520558, 11.025175

https://goo.gl/maps/6pWPys6ZraPvmp426

Note: Other options if that parking is full, check the warmup map.

TRAINING INFO:

Distances: 4 intervals 3,8km/3,1km/3,6km/3,0km

The third one is starting and finishing at same place,

and the one to skip to shorten the course.

The course is split into 4 intervals for a total of 13,4km and 390m climbing (reduced to 10km if the third interval is skipped), on the area used for the beginning of the WOC 2019 long distance.

NOTE:

The two first intervals are on the left side of the map. The third one (optional) is on the right side. The 4<sup>th</sup>, and last one, bringing you back to the parking is on the left side. The control numbering is continuous, and every interval is ending at the start of the next one (marked with a start triangle > ).

The rest in-between the intervals is up to you. When you come to the last control of the interval, you punch the unit on top of the stick (airmode), when you restart, you punch the unit hanging nearby on the red ribbons (not in airmode).