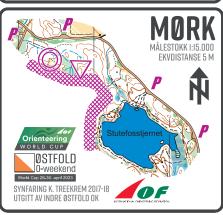

## TRAINING TYPE:

LONG DISTANCE INTERVALS

MAP:

MØRK | Mapmaker: K. Treekrem (2019) Scale I Contours: 1/15.000 I 5 m

**LOCATION:** 

Tureparkering Trollerudåsen 59.520558, 11.025175

https://goo.gl/maps/6pWPys6ZraPvmp426

Note: Other options if that parking is full, check the warmup map.

TRAINING INFO:

Distances: 4 intervals 3,8km/3,1km/3,6km/3,0km

The third one is starting and finishing at same place,

and the one to skip to shorten the course.

The course is split into 4 intervals for a total of 13,4km and 390m climbing (reduced to 10km if the third interval is skipped), on the area used for the beginning of the WOC 2019 long distance.

NOTE:

The two first intervals are on the left side of the map. The third one (optional) is on the right side. The 4<sup>th</sup>, and last one, bringing you back to the parking is on the left side. The control numbering is continuous, and every interval is ending at the start of the next one (marked with a start triangle > ).

The rest in-between the intervals is up to you. When you come to the last control of the interval, you punch the unit on top of the stick (airmode), when you restart, you punch the unit hanging nearby on the red ribbons (not in airmode).