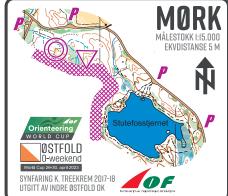

## TRAINING TYPE:

LONG DISTANCE INTERVALS

MAP:

MØRK | Mapmaker: K. Treekrem (2019) Scale I Contours: 1/15.000 I 5 m

**LOCATION:** 

Tureparkering Trollerudåsen 59.520558, 11.025175

https://goo.gl/maps/6pWPys6ZraPvmp426

Note: Other options if that parking is full, check the warmup map.

TRAINING INFO:

Distances: 4 intervals 3,8km/3,1km/3,6km/3,0km

The third one is starting and finishing at same place,

and the one to skip to shorten the course.

The course is split into 4 intervals for a total of 13,4km and 390m climbing (reduced to 10km if the third interval is skipped), on the area used for the beginning of the WOC 2019 long distance.

NOTE:

The two first intervals are on the left side of the map. The third one (optional) is on the right side. The 4<sup>th</sup>, and last one, bringing you back to the parking is on the left side. The control numbering is continuous, and every interval is ending at the start of the next one (marked with a start triangle > ).

The rest in-between the intervals is up to you. When you come to the last control of the interval, you punch the unit on top of the stick (airmode), when you restart, you punch the unit hanging nearby on the red ribbons (not in airmode).