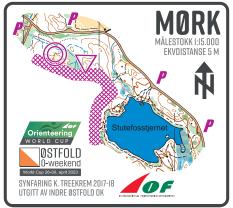

## TRAINING TYPE:

LONG DISTANCE INTERVALS

MAP:

MØRK | Mapmaker: K. Treekrem (2019) Scale I Contours: 1/15.000 I 5 m

**LOCATION:** 

Tureparkering Trollerudåsen 59.520558, 11.025175

https://goo.gl/maps/6pWPys6ZraPvmp426

Note: Other options if that parking is full, check the warmup map.

TRAINING INFO:

Distances: 4 intervals 3,8km/3,1km/3,6km/3,0km

The third one is starting and finishing at same place,

and the one to skip to shorten the course.

The course is split into 4 intervals for a total of 13,4km and 390m climbing (reduced to 10km if the third interval is skipped), on the area used for the beginning of the WOC 2019 long distance.

NOTE:

The two first intervals are on the left side of the map. The third one (optional) is on the right side. The 4<sup>th</sup>, and last one, bringing you back to the parking is on the left side. The control numbering is continuous, and every interval is ending at the start of the next one (marked with a start triangle > ).

The rest in-between the intervals is up to you. When you come to the last control of the interval, you punch the unit on top of the stick (airmode), when you restart, you punch the unit hanging nearby on the red ribbons (not in airmode).