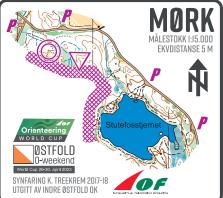

## TRAINING TYPE:

LONG DISTANCE INTERVALS

MAP:

MØRK | Mapmaker: K. Treekrem (2019) Scale I Contours: 1/15.000 I 5 m

**LOCATION:** 

Tureparkering Trollerudåsen 59.520558, 11.025175

https://goo.gl/maps/6pWPys6ZraPvmp426

Note: Other options if that parking is full, check the warmup map.

TRAINING INFO:

Distances: 4 intervals 3,8km/3,1km/3,6km/3,0km

The third one is starting and finishing at same place,

and the one to skip to shorten the course.

The course is split into 4 intervals for a total of 13,4km and 390m climbing (reduced to 10km if the third interval is skipped), on the area used for the beginning of the WOC 2019 long distance.

NOTE:

The two first intervals are on the left side of the map. The third one (optional) is on the right side. The 4<sup>th</sup>, and last one, bringing you back to the parking is on the left side. The control numbering is continuous, and every interval is ending at the start of the next one (marked with a start triangle > ).

The rest in-between the intervals is up to you. When you come to the last control of the interval, you punch the unit on top of the stick (airmode), when you restart, you punch the unit hanging nearby on the red ribbons (not in airmode).