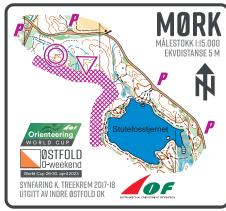

## TRAINING TYPE:

LONG DISTANCE INTERVALS

MAP:

MØRK | Mapmaker: K. Treekrem (2019) Scale I Contours: 1/15.000 I 5 m

**LOCATION:** 

Tureparkering Trollerudåsen 59.520558, 11.025175

https://goo.gl/maps/6pWPys6ZraPvmp426

Note: Other options if that parking is full, check the warmup map.

TRAINING INFO:

Distances: 4 intervals 3,8km/3,1km/3,6km/3,0km

The third one is starting and finishing at same place,

and the one to skip to shorten the course.

The course is split into 4 intervals for a total of 13,4km and 390m climbing (reduced to 10km if the third interval is skipped), on the area used for the beginning of the WOC 2019 long distance.

NOTE:

The two first intervals are on the left side of the map. The third one (optional) is on the right side. The 4<sup>th</sup>, and last one, bringing you back to the parking is on the left side. The control numbering is continuous, and every interval is ending at the start of the next one (marked with a start triangle > ).

The rest in-between the intervals is up to you. When you come to the last control of the interval, you punch the unit on top of the stick (airmode), when you restart, you punch the unit hanging nearby on the red ribbons (not in airmode).