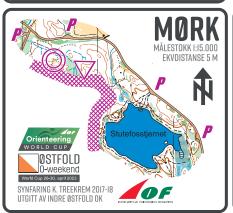

## TRAINING TYPE:

LONG DISTANCE INTERVALS

MAP:

MØRK | Mapmaker: K. Treekrem (2019) Scale I Contours: 1/15.000 I 5 m

**LOCATION:** 

Tureparkering Trollerudåsen 59.520558, 11.025175

https://goo.gl/maps/6pWPys6ZraPvmp426

Note: Other options if that parking is full, check the warmup map.

TRAINING INFO:

Distances: 4 intervals 3,8km/3,1km/3,6km/3,0km

The third one is starting and finishing at same place,

and the one to skip to shorten the course.

The course is split into 4 intervals for a total of 13,4km and 390m climbing (reduced to 10km if the third interval is skipped), on the area used for the beginning of the WOC 2019 long distance.

NOTE:

The two first intervals are on the left side of the map. The third one (optional) is on the right side. The 4<sup>th</sup>, and last one, bringing you back to the parking is on the left side. The control numbering is continuous, and every interval is ending at the start of the next one (marked with a start triangle > ).

The rest in-between the intervals is up to you. When you come to the last control of the interval, you punch the unit on top of the stick (airmode), when you restart, you punch the unit hanging nearby on the red ribbons (not in airmode).