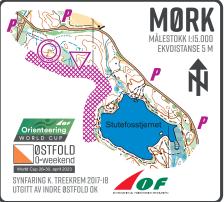

## TRAINING TYPE:

LONG DISTANCE INTERVALS

MAP:

MØRK | Mapmaker: K. Treekrem (2019) Scale I Contours: 1/15.000 I 5 m

**LOCATION:** 

Tureparkering Trollerudåsen 59.520558, 11.025175

https://goo.gl/maps/6pWPys6ZraPvmp426

Note: Other options if that parking is full, check the warmup map.

TRAINING INFO:

Distances: 4 intervals 3,8km/3,1km/3,6km/3,0km

The third one is starting and finishing at same place,

and the one to skip to shorten the course.

The course is split into 4 intervals for a total of 13,4km and 390m climbing (reduced to 10km if the third interval is skipped), on the area used for the beginning of the WOC 2019 long distance.

NOTE:

The two first intervals are on the left side of the map. The third one (optional) is on the right side. The 4<sup>th</sup>, and last one, bringing you back to the parking is on the left side. The control numbering is continuous, and every interval is ending at the start of the next one (marked with a start triangle > ).

The rest in-between the intervals is up to you. When you come to the last control of the interval, you punch the unit on top of the stick (airmode), when you restart, you punch the unit hanging nearby on the red ribbons (not in airmode).