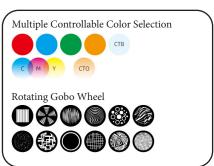

#### **EFFECT**

- Strobe: 1 ~ 25Hz

- LED refresh rate: 900Hz ~ 25KHz

- 1 Rotation gobo wheel: 6 + 1

- 2 Rotation gobo wheel: 6 + 1

- CMY + CTO

- Color wheel: 5 + 1

- Frost: Light frost + heavy frost