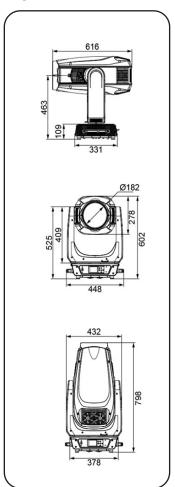

# **KRYPTON P1400 IP**

## **SPECIFICATIONS**

## **OPTIC**

- LED: 1400W CW LED - Beam angle: 5~53°

- Color temperature: 6500 K

- CRI: 72

- Output: 56500 Lm - Lifetime: 50000 H

## **CONTROL & PROGRAM**

- Channel: 36/52CH

- Protocal: DMX512, RDM

- Data connector: 3PIN XLR

- Display: 2.8 inches touch screen, (the operation panel has a rechargeable battery that allows you to access the menu to set the address code and make other settings without power on)



## SIZE & WEIGHT

- Size:  $448 \times 331 \times 798$  mm

- N.W: 42.5 kgs

#### **EFFECT**

- Strobe: 1 ~ 25Hz

- LED refresh rate: 900Hz ~ 25KHz

- 1 Rotation gobo wheel: 6 + 1

- 2 Rotation gobo wheel: 6 + 1

- CMY + CTO

- Color wheel: 5 + 1

- Frost: Light frost + heavy frost

- Framing: With 4 blade, can achieve fast and smooth cutting. The framing direction and angle of each blade can be controlled separately, and the single brade can realize complete beam closing. The whole framing module can be rotated by  $\pm 60^\circ$ 

- Prism: 4 prism + 6 linear

- With iris, Animation

## **SOFTWARE**

- Via USB & DMX signal to update

- Intelligent temperature protection to ensure LED service life

## **HOUSING**

- Aluminum alloy structure + plastic (VO)
- Fan cooling

## POWER CONSUMPT