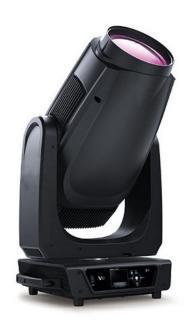

mm

- N.W: 42.5 kgs

#### **EFFECT**

- Strobe: 1 ~ 25Hz

- LED refresh rate: 900Hz ~ 25KHz

- 1 Rotation gobo wheel: 6 + 1

- 2 Rotation gobo wheel: 6 + 1

- CMY + CTO

- Color wheel: 5 + 1

- Frost: Light frost + heavy frost

- Framing: With 4 blade, can achieve fast and smooth cutting. The framing direction and angle of each blade can be controlled separately, and the single brade can realize complete beam closing. The whole framing module can be rotated by  $\pm 60^\circ$ 

- Prism: 4 prism + 6 linear

- With iris, Animation

## **SOFTWARE**

- Via USB & DMX signal to update

- Intelligent temperature protection to ensure LED service life

## **HOUSING**

- Aluminum alloy structure + plastic (VO)
- Fan cooling

## POWER CONSUMPTION

- Voltage: AC 110V ~ 240V 50/60Hz

- Power: 1860 W



## PAN & TILT MOVEMENT

- Pan: 540° or 630° 8bit/16bit

- Tilt: 270° 8bit/16bit

## **OTHER**

- IP rating: IP30

- Work environment:  $-40^{\circ}$ C  $\sim 45^{\circ}$ C

- Startup environment: -20°C ~ 45°C