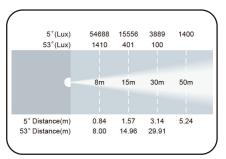

## **OPTIC**

- LED: 1400W CW LED - Beam angle: 5~53°

- Color temperature: 6500 K

- CRI: 72

- Output: 56500 Lm - Lifetime: 50000 H