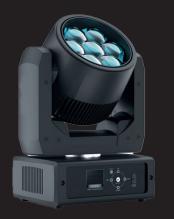

# **W740**



### OPTIC

- LED: 7 × 40W RGBW LED
- Beam angle: 3.8  $\sim$ 54°
- Color temperature: 2000K~100000K
- Lumens: 4400 Lm
- CRI: 95
- LED Lifetime: 50000 H

# EFFECT

- Uniform RGBW color mixing system and rainbow effect, single point LED control
- Create unlimited dynamic, unlimited color changes

- Strobe: 1 ~ 25Hz

## SOFTWARE

- Quick and easy to update software via DMX signal or USB
- Silent fan, intelligent speed regulation
- Intelligent temperature protection to ensure the service life of LED

## **CONTROL & PROGRAM**

- Channel: 12/19/45CH
- Protocal: DMX512, RDM
- Data connector: 3PIN XLR
- Display: 1.8 LCD display, with rechargeable battery, you can enter the menu to set address code and other Settings without power on

# OTHER

- IP rating: IP30
- Work environment: -40°C ~ 45°C
-