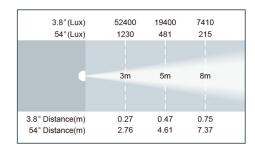

### OPTIC

- LED: 7 × 40W RGBW LED
- Beam angle: 3.8  $\sim$ 54°
- Color temperature: 2000K~100000K
- Lumens: 4400 Lm
- CRI: 95
- LED Lifetime: 50000 H