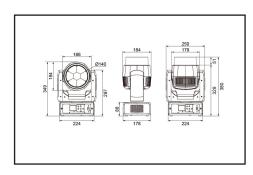

WARE

- Quick and easy to update software via DMX signal or USB
- Silent fan, intelligent speed regulation
- Intelligent temperature protection to ensure the service life of LED

## **CONTROL & PROGRAM**

- Channel: 12/19/45CH
- Protocal: DMX512, RDM
- Data connector: 3PIN XLR
- Display: 1.8 LCD display, with rechargeable battery, you can enter the menu to set address code and other Settings without power on

# OTHER

- IP rating: IP30
- Work environment: -40°C ~ 45°C
- Startup environment: -20°C ~ 45°C

#### PAN & TILT MOVEMENT

- Pan: 540° or 630° 8bit/16bit
- Tilt: 270° 8bit/16bit

## HOUSING

- Aluminum alloy structure + plastic (VO)
- Fan cooling

## POWER CONSUMPTION

- Voltage: AC 110V-240V 50/60Hz
- Rated power: 320 W

#### SIZE & WEIGHT

- Size: 250 × 184 × 329 mm
- N.W: 6.5 kgs