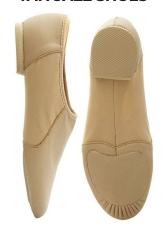

# LYRICAL 2

### **COSTUME**

CHARLOTTE - MILA - EMILY: Black lace unitard w/ ruffle long-sleeves. Detached black mesh spandex wrap skirt.

LILY: Black dress w/ sequin bodice, adjustable straps, and attached long mesh skirt.

Costume <u>MUST</u> be steamed and kept on a hanger in a garment bag until the show. Write your child's name on tags & keep track of accessories.





# **SHOES**

### **TAN JAZZ SHOES**



### **TIGHTS**

### CONVERTIBLE







Tights & jazz shoes can be purchased at the front desk!

### **SCENE - TITLE** HAIR

Low bun at the nape of the neck



**SCENE 13** "THE BIRD **WOMAN**"

# LINKS







## **SHOW ASSIGNMENTS - CALL TIMES**

| CLASS NAME | TEACHER - TIME | 6/8 SHOW<br>ASSIGNMENT  | 6/8 SHOW<br>CALL TIME | 6/6 DRESS<br>REHEARSAL<br>#1 CALL TIME | DANCERS ASSIGNED                                                 |
|------------|----------------|-------------------------|-----------------------|----------------------------------------|------------------------------------------------------------------|
| LYRICAL 2  | Deb - Tue 4:00 | <b>SHOW 2</b> @ 3:30 PM | 3:15 PM               | 5:15 PM                                | Mila Gonzalez, Lily Roberts,<br>Emily Slocum, Ch