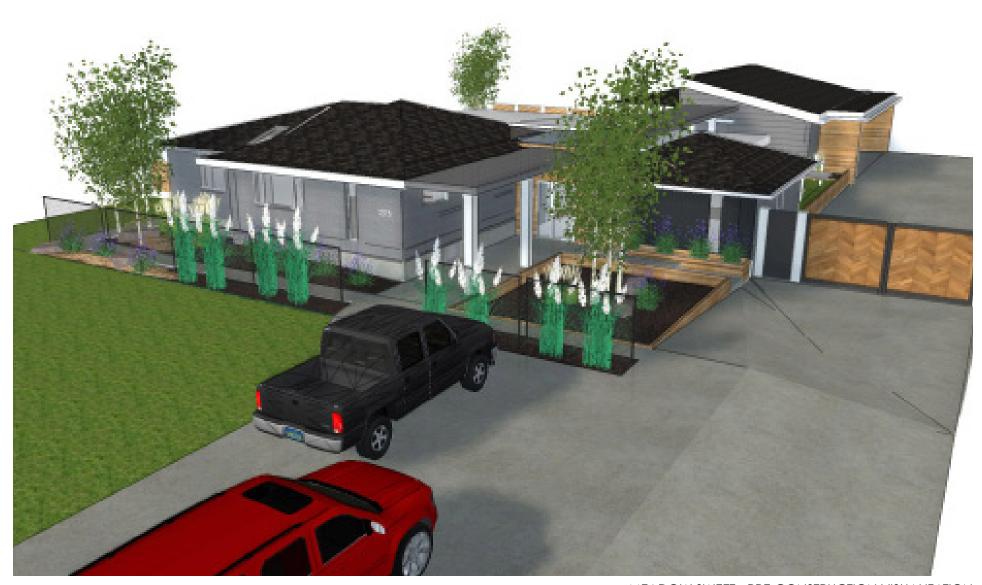

CASTLE CREST DRIVE - PRE-CONSTRUCTION VISUALIZATION

TRIANGLE BAR - CONCPET

GORECKI RESIDENCE - PRE-CONSTRUCTION VISUALIZATION

GORECKI RESIDENCE - PRE-CONSTRUCTION VISUALIZATION

GORECKI RESIDENCE - PRE-CONSTRUCTION VISUALIZATION

WESTRIDGE DRIVE - PRE-CONSTRUCTION VISUALIZATION

DUFFEY RESIDENCE - PRECONSTRUCTION VISUALIZATION

MEADOW SWEET - PRE-CONSTRUCTION VISUALIZATION

MEADOW SWEET - PRE-CONSTRUCTION VISUALIZATION