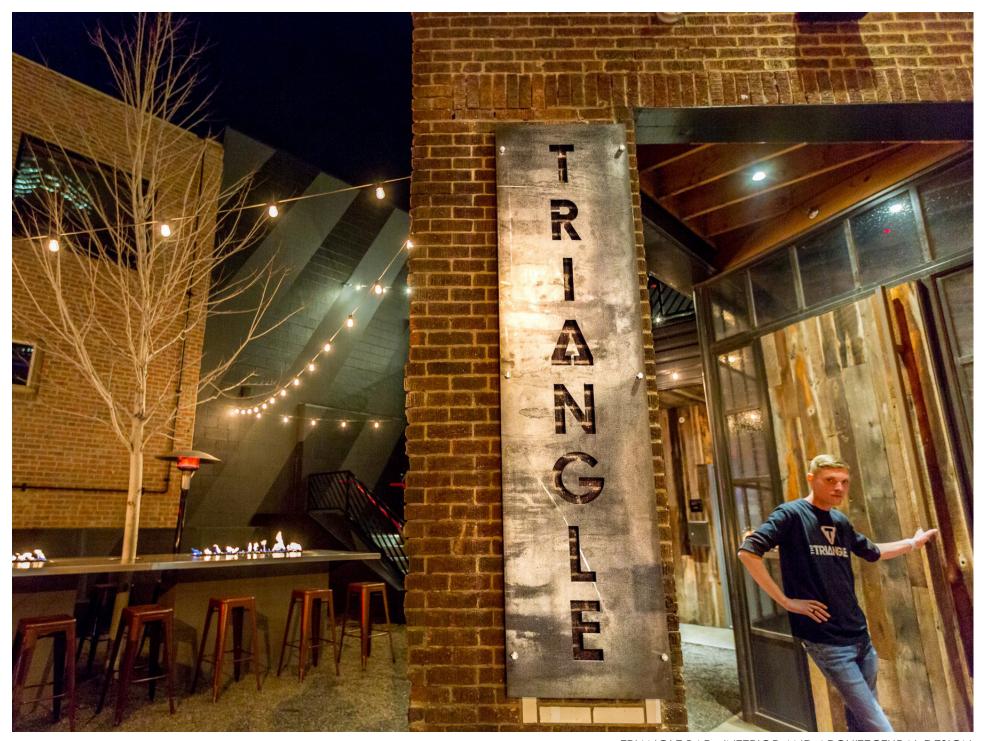

TRIANGLE BAR - INTERIOR AND ARCHITECTURAL DESIGN

TRIANGLE BAR - INTERIOR AND ARCHITECTURAL DESIGN

TRIANGLE BAR - INTERIOR AND ARCHITECTURAL DESIGN

TRIANGLE BAR - INTERIOR AND ARCHITECTURAL DESIGN

TRIANGLE BAR - INTERIOR AND ARCHITECTURAL DESIGN

TRIANGLE BAR - INTERIOR AND ARCHITECTURAL DESIGN

TRIANGLE BAR - INTERIOR AND ARCHITECTURAL DESIGN

TRIANGLE BAR - INTERIOR AND ARCHITECTURAL DESIGN

TRIANGLE BAR - INTERIOR AND ARCHITECTURAL DESIGN

ASH STREET - INTERIOR AND ARCHITECTURAL DESIGN