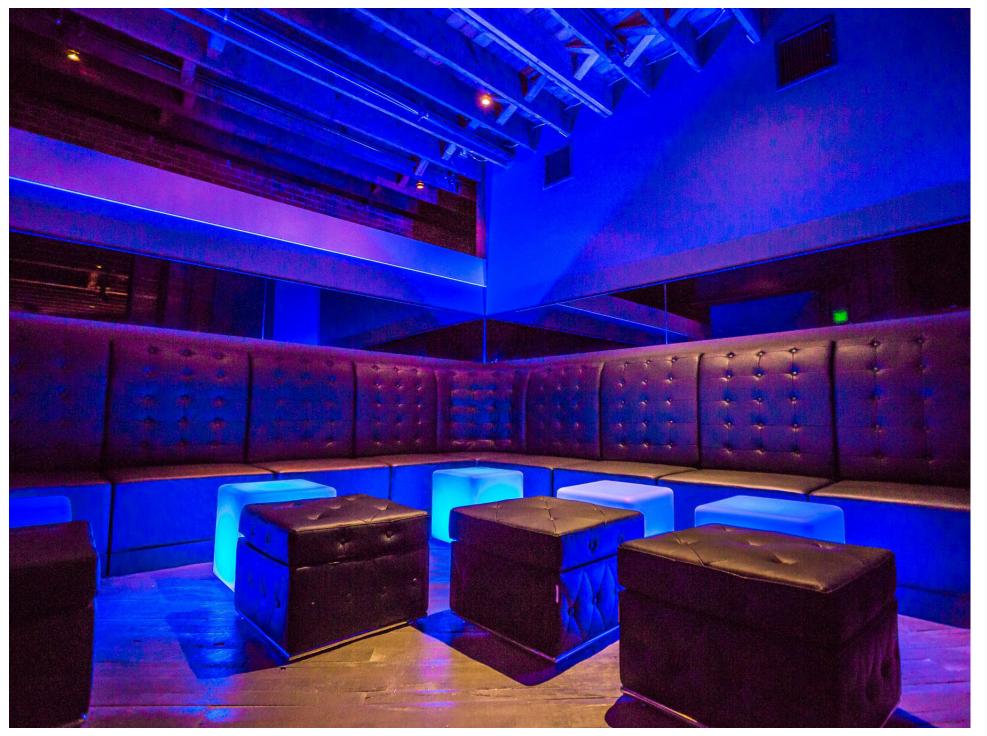

TRIANGLE BAR - INTERIOR AND ARCHITECTURAL DESIGN

TRIANGLE BAR - INTERIOR AND ARCHITECTURAL DESIGN

TRIANGLE BAR - INTERIOR AND ARCHITECTURAL DESIGN

TRIANGLE BAR - INTERIOR AND ARCHITECTURAL DESIGN

TRIANGLE BAR - INTERIOR AND ARCHITECTURAL DESIGN

TRIANGLE BAR - INTERIOR AND ARCHITECTURAL DESIGN

TRIANGLE BAR - INTERIOR AND ARCHITECTURAL DESIGN

TRIANGLE BAR - INTERIOR AND ARCHITECTURAL DESIGN

TRIANGLE BAR - INTERIOR AND ARCHITECTURAL DESIGN

ASH STREET - INTERIOR AND ARCHITECTURAL DESIGN