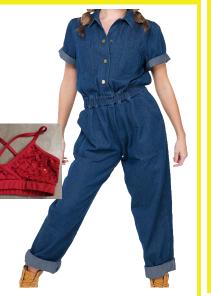

## COSTUME

Non-stretch denim jumpsuit with elastic waistband and snap front.

Black & silver OR red sequin bra top.

Costume MUST be steamed and kept on a hanger in a garment bag until the show. Write your child's name on tag.