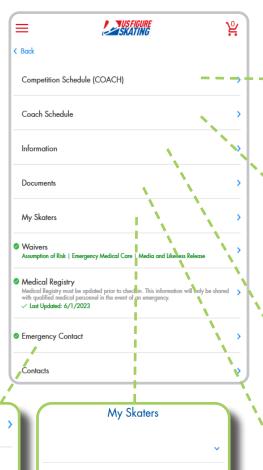

  Competition Registration

Competition Schedule

- In the compeitition portal, the following tabs will be shown:
  - Competition Schedule (COACH)
  - Coach Schedule
  - Information
  - Documents
  - My Skaters
  - Waivers
  - Medical Regisrty
  - Emergency Contact
  - Contacts

**Note:** Coaches are required to complete the waivers and medical registry prior to receiving credentials for a competition.