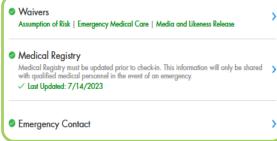

**Note:** Coaches are required to complete the waivers and medical registry prior to receiving credentials for a competition.