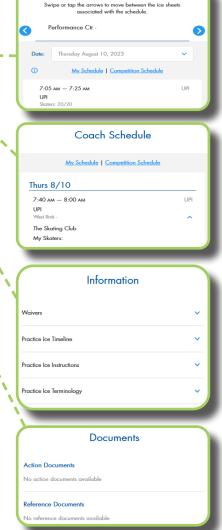

  Competition Registration

Competition Schedule

- In the compeitition portal, the following tabs will be shown:
  - Competition Schedule (COACH)
  - Coach Schedule
  - Information
  - Documents
  - My Skaters
  - Waivers
  - Medical Regisrty
  - Emergency Contact
  - Contacts