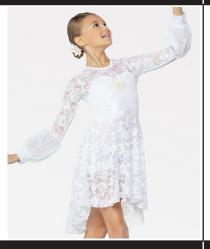

# **COSTUME**

Iridescent sequin floral and spandex lace dress, mesh bodice overlay, sequin floral lace yoke and sleeves, keyhole back, & attached spandex shorts.

+floral sequin hairpiece

Costume <u>MUST</u> be steamed and kept on a hanger in a garment bag until the show. Write your child's name on tags & keep track of accessories.