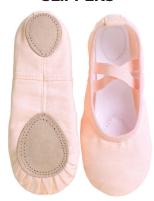

# **PANTHERS**

# **COSTUME**

Iridescent sequin floral and spandex lace dress, mesh bodice overlay, sequin floral lace yoke and sleeves, keyhole back, & attached spandex shorts.

+floral sequin hairpiece

Costume <u>MUST</u> be steamed and kept on a hanger in a garment bag until the show. Write your child's name on tags & keep track of accessories.



#### **SHOES**

# PINK BALLET SLIPPERS



#### **TIGHTS**

CONVERTIBLE OR FOOTED



**BALLET PINK**All skin shades

Tights & ballet shoes can be purchased at the front desk!

# **HAIR**

#### Bun in center of the back of head, hairpiece to the right

TIP: Bun shapers help make a clean bun!



# **LETTER - SONG - LINKS**

"VOICE WITHIN"



DOWNLOAD MUSIC



WATCH PRACTICE VIDEO



**DOWNLOAD PACKET** 

# **SHOW ASSIGNMENTS - CALL TIMES**

| CLASS NAME | TEACHER - TIME      | 6/8 SHOW<br>ASSIGNMENT  | 6/8 SHOW<br>CALL TIME | 6/7 DRESS<br>REHEARSAL<br>#2 CALL TIME | DANCERS ASSIGNED                                                                                                                                         |
|------------|---------------------|-------------------------|-----------------------|-----------------------------