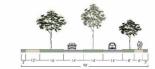

Option A 2 Lanes with Center Turn and On Street Parking

Option B 2 Lanes with Median and On Street Parking

Option C 2 Lanes with Median and Linear Park - One Side

Option D 2 Lanes with Median and Wide Planting Strips