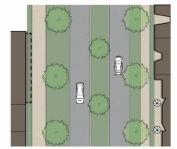

Option A 2 Lanes with Center Turn and On Street Parking

Option B 2 Lanes with Median and On Street Parking

Option C 2 Lanes with Median and Linear Park - One Side

Option D 2 Lanes with Median and Wide Planting Strips