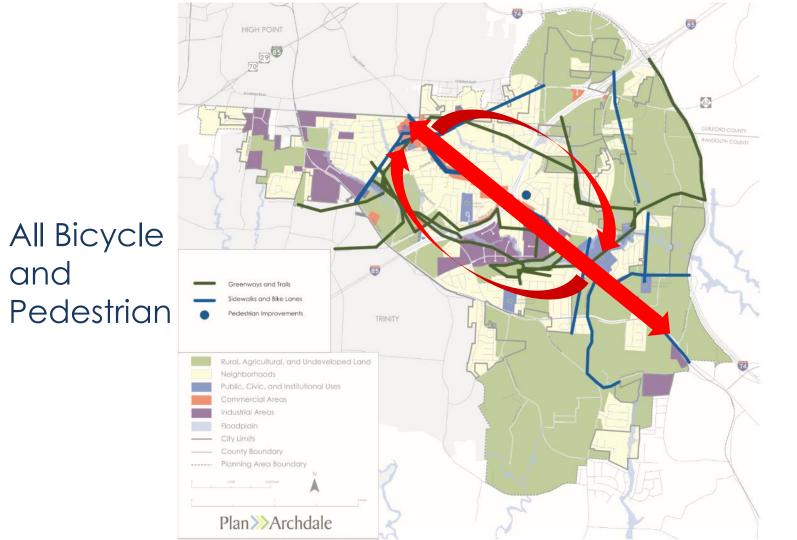

# Plan Archdale

Steering Committee Meeting February 4, 2020

### MEETING AGENDA

1. Growth Management Workshop Recap

#### 2. Placemaking Workshop Recap

#### 3. Where do we go from here? [Moving Forward]

#### 4. Upcoming Steering Committee Meetings



# Plan Archdale

# GROWTH MANAGEMENT WORKSHOP

## GROWTH MANAGEMENT WORKSHOP

#### December 10, 2019

Attendees played "growth game," where they allocated future development by land use















All Industry



#### All Parks



#### All Roads



# Plan » Archdale

# **PLACEMAKING WORKSHOP**

## PLACEMAKING WORKSHOP

Three day design workshop where attendees shared views on potential Town Center locations



January 13 – 16 Around 50 attendees per day

75 unique participants







## PLACEMAKING WORKSHOP

- **Day 1:** Presented 5 potential Town Center locations and key urban design and placemaking principles
  - Voted option B as preferred Town Center location
- **Day 2:** Presented and worked through preliminary design ideas for each potential Town Center
- **Day 3:** Reviewed previous days' work and presented final design possibilities for each site



































Option A 2 Lanes with Center Turn and On Street Parking









Option B 2 Lanes with Median and On Street Parking









Option C 2 Lanes wit