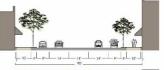

Option A 2 Lanes with Center Turn and On Street Parking

Option B 2 Lanes with Median and On Street Parking

Option C 2 Lanes with Median and Linear Park - One Side

Option D 2 Lanes with Median and Wide Planting Strips