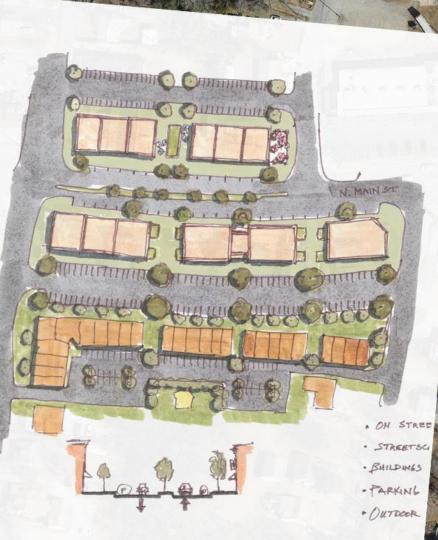

## PLACEMAKING WORKSHOP

- **Day 1:** Presented 5 potential Town Center locations and key urban design and placemaking principles
  - Voted option B as preferred Town Center location
- **Day 2:** Presented and worked through preliminary design ideas for each potential Town Center
- **Day 3:** Reviewed previous days' work and presented final design possibilities for each site