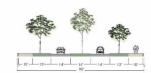

Option A 2 Lanes with Center Turn and On Street Parking

Option B 2 Lanes with Median and On Street Parking

Option C 2 Lanes with Median and Linear Park - One Side

Option D 2 Lanes with Median and Wide Planting Strips