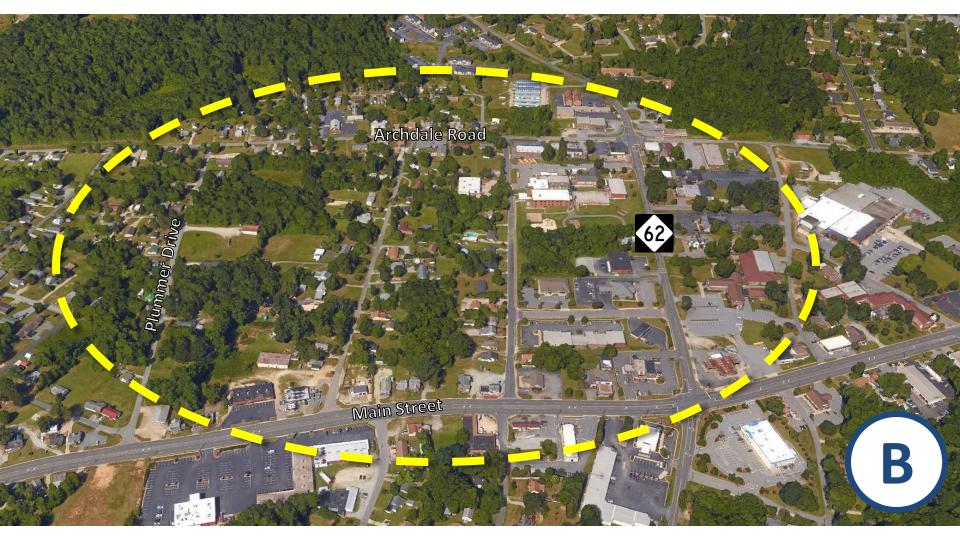

## PLACEMAKING WORKSHOP

- **Day 1:** Presented 5 potential Town Center locations and key urban design and placemaking principles
  - Voted option B as preferred Town Center location
- **Day 2:** Presented and worked through preliminary design ideas for each potential Town Center
- **Day 3:** Reviewed previous days' work and presented final design possibilities for each site