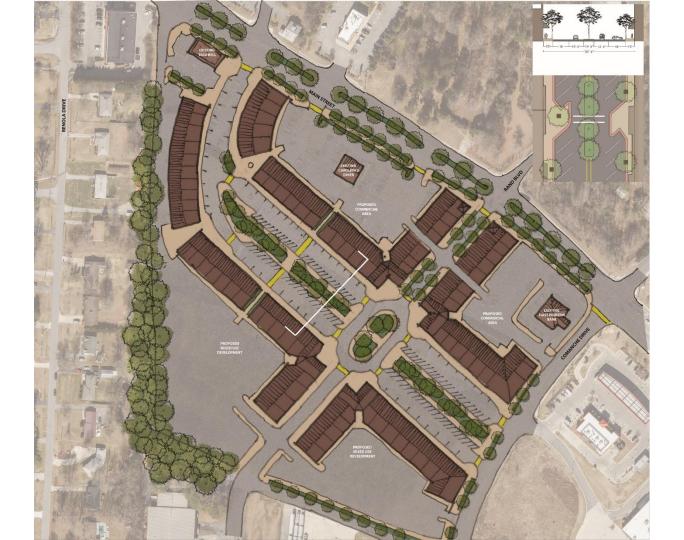

## PLACEMAKING WORKSHOP

Three day design workshop where attendees shared views on potential Town Center locations

January 13 – 16 Around 50 attendees per day

75 unique participants

## PLACEMAKING WORKSHOP

- **Day 1:** Presented 5 potential Town Center locations and key urban design and placemaking principles
  - Voted option B as preferred Town Center location
- **Day 2:** Presented and worked through preliminary design ideas for each potential Town Center
- **Day 3:** Reviewed previous days' work and presented final design possibilities for each site