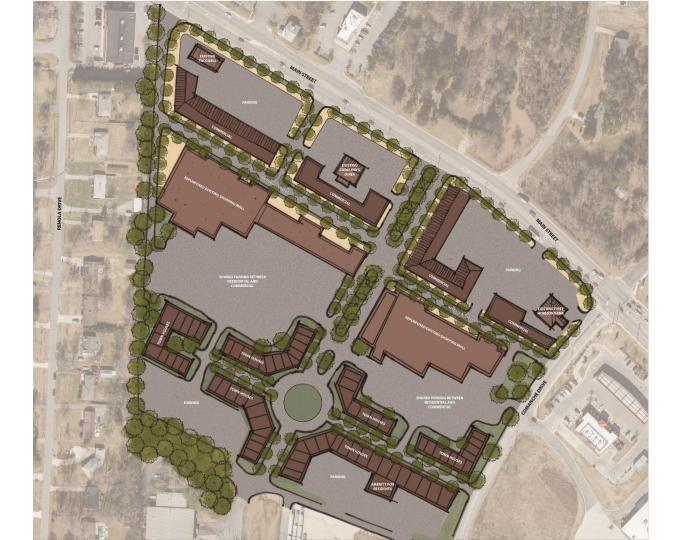

## PLACEMAKING WORKSHOP

Three day design workshop where attendees shared views on potential Town Center locations

January 13 – 16 Around 50 attendees per day

75 unique participants

## PLACEMAKING WORKSHOP

- **Day 1:** Presented 5 potential Town Center locations and key urban design and placemaking principles
  - Voted option B as preferred Town Center location
- **Day 2:** Presented and worked through preliminary design ideas for each potential Town Center
- **Day 3:** Reviewed previous days' work and presented final design possibilities for each site