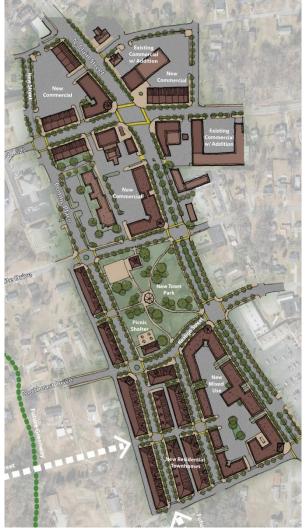

## PLACEMAKING WORKSHOP

Three day design workshop where attendees shared views on potential Town Center locations

January 13 – 16 Around 50 attendees per day

75 unique participants

## PLACEMAKING WORKSHOP

- **Day 1:** Presented 5 potential Town Center locations and key urban design and placemaking principles
  - Voted option B as preferred Town Center location
- **Day 2:** Presented and worked through preliminary design ideas for each potential Town Center
- **Day 3:** Reviewed previous days' work and presented final design possibilities for each site