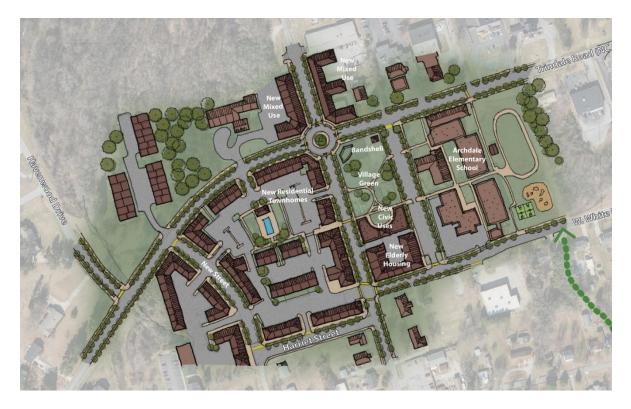

## PLACEMAKING WORKSHOP

- **Day 1:** Presented 5 potential Town Center locations and key urban design and placemaking principles
  - Voted option B as preferred Town Center location
- **Day 2:** Presented and worked through preliminary design ideas for each potential Town Center
- **Day 3:** Reviewed previous days' work and presented final design possibilities for each site