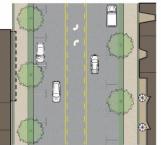

Option A 2 Lanes with Center Turn and On Street Parking

Option B 2 Lanes with Median and On Street Parking

Option C 2 Lanes with Median and Linear Park - One Side

Option D 2 Lanes with Median and Wide Planting Strips