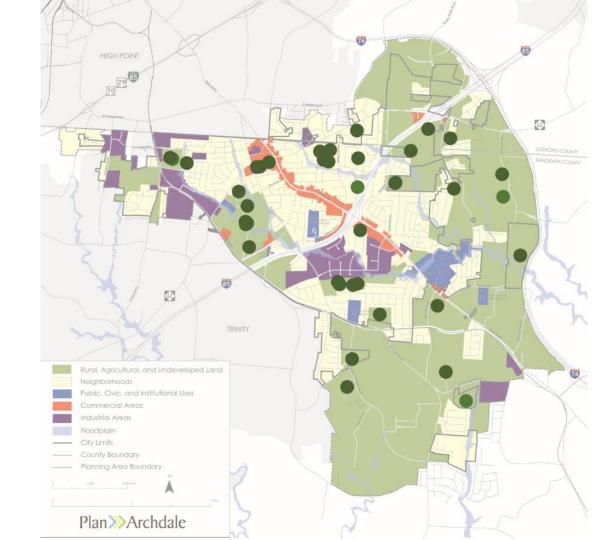

# Plan Archdale

Steering Committee Meeting February 4, 2020

### MEETING AGENDA

1. Growth Management Workshop Recap

#### 2. Placemaking Workshop Recap

#### 3. Where do we go from here? [Moving Forward]

#### 4. Upcoming Steering Committee Meetings



# Plan Archdale

# GROWTH MANAGEMENT WORKSHOP

## GROWTH MANAGEMENT WORKSHOP

#### December 10, 2019

Attendees played "growth game," where they allocated future development by land use















All Industry



#### All Parks



#### All Roads



# Plan » Archdale

# **PLACEMAKING WORKSHOP**

## PLACEMAKING WORKSHOP

Three day design workshop where attendees shared views on potential Town Center locations



January 13 – 16 Around 50 attendees per day

75 unique participants







## PLACEMAKING WORKSHOP

- **Day 1:** Presented 5 potential Town Center locations and key urban design and placemaking principles
  - Voted option B as preferred Town Center location
- **Day 2:** Presented and worked through preliminary design ideas for each potential Town Center
- **Day 3:** Reviewed previous days' work and presented final design possibilities for each site



































Option A 2 Lanes with Center Turn and On Street Parking









Option B 2 Lanes with Median and On Street P