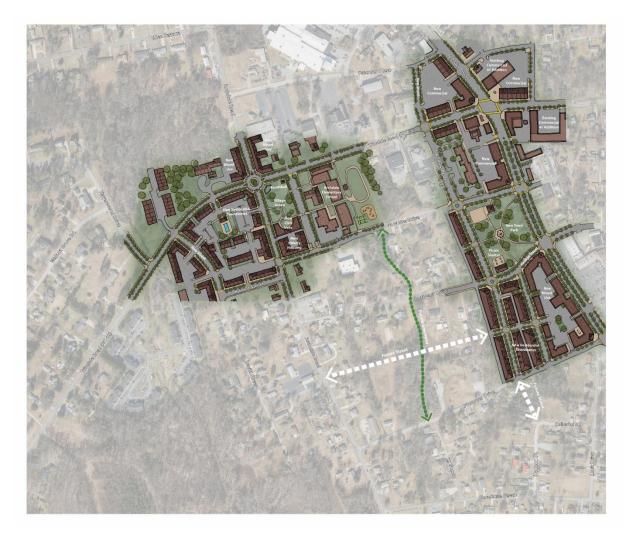

## PLACEMAKING WORKSHOP

- **Day 1:** Presented 5 potential Town Center locations and key urban design and placemaking principles
  - Voted option B as preferred Town Center location
- **Day 2:** Presented and worked through preliminary design ideas for each potential Town Center
- **Day 3:** Reviewed previous days' work and presented final design possibilities for each site