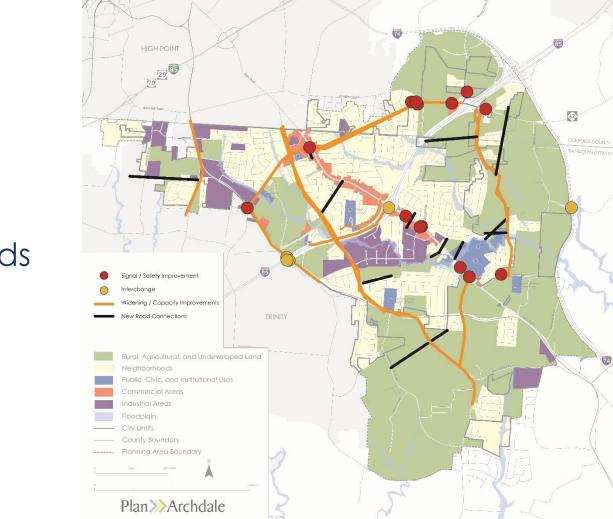

#### All Roads

#### TRAFFIC MANAGEMENT IMPROVEMENTS

New Signalized Intersection

**Road Closure** 

**Opportunity Sites** 