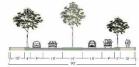

Option A 2 Lanes with Center Turn and On Street Parking

Option B 2 Lanes with Median and On Street Parking

Option C 2 Lanes with Median and Linear Park - One Side

Option D 2 Lanes with Median and Wide Planting Strips