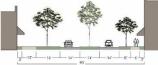

Option A 2 Lanes with Center Turn and On Street Parking

Option B 2 Lanes with Median and On Street Parking

Option C 2 Lanes with Median and Linear Park - One Side

Option D 2 Lanes with Median and Wide Planting Strips