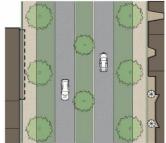

Option A 2 Lanes with Center Turn and On Street Parking

Option B 2 Lanes with Median and On Street Parking

Option C 2 Lanes with Median and Linear Park - One Side

Option D 2 Lanes with Median and Wide Planting Strips