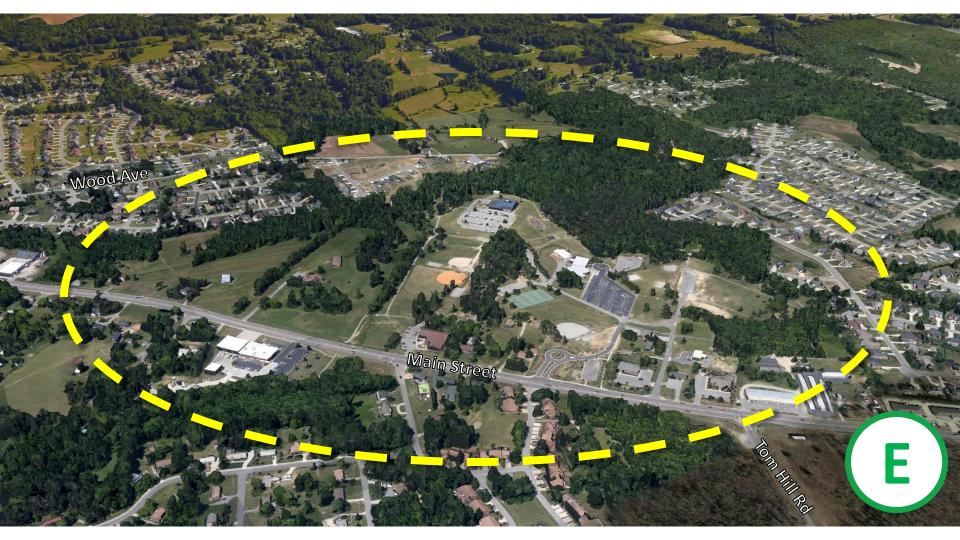

## PLACEMAKING WORKSHOP

Three day design workshop where attendees shared views on potential Town Center locations

January 13 – 16 Around 50 attendees per day

75 unique participants

## PLACEMAKING WORKSHOP

- **Day 1:** Presented 5 potential Town Center locations and key urban design and placemaking principles
  - Voted option B as preferred Town Center location
- **Day 2:** Presented and worked through preliminary design ideas for each potential Town Center
- **Day 3:** Reviewed previous days' work and presented final design possibilities for each site