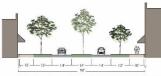

Option A 2 Lanes with Center Turn and On Street Parking

Option B 2 Lanes with Median and On Street Parking

Option C 2 Lanes with Median and Linear Park - One Side

Option D 2 Lanes with Median and Wide Planting Strips