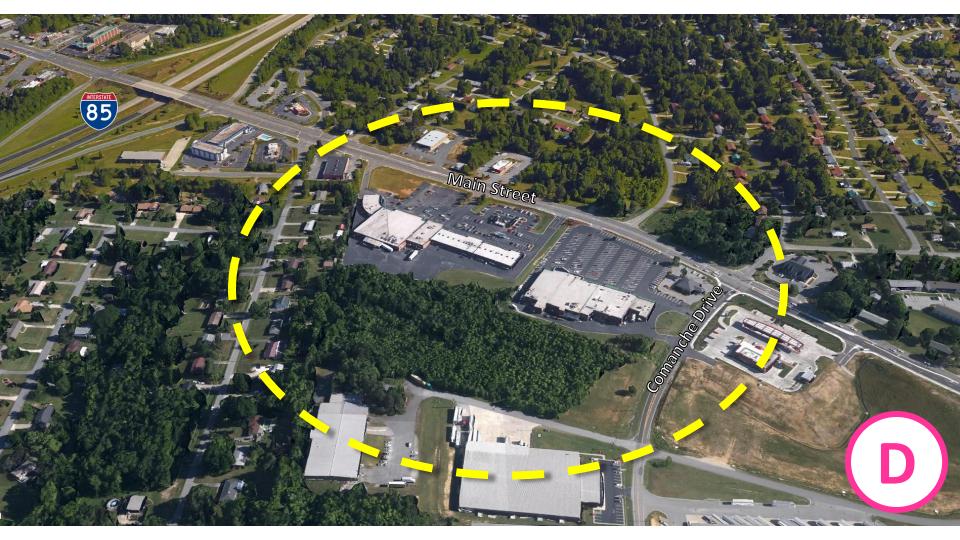

#### TRAFFIC MANAGEMENT IMPROVEMENTS

New Signalized Intersection

**Road Closure** 

**Opportunity Sites** 