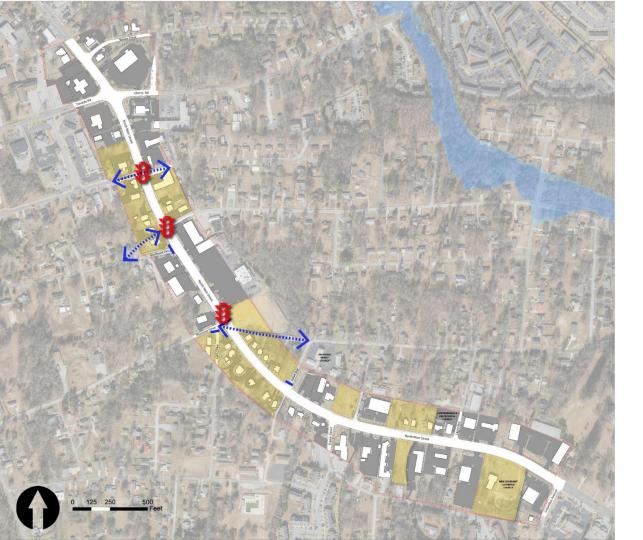

#### TRAFFIC MANAGEMENT IMPROVEMENTS

New Signalized Intersection

**Road Closure** 

**Opportunity Sites** 