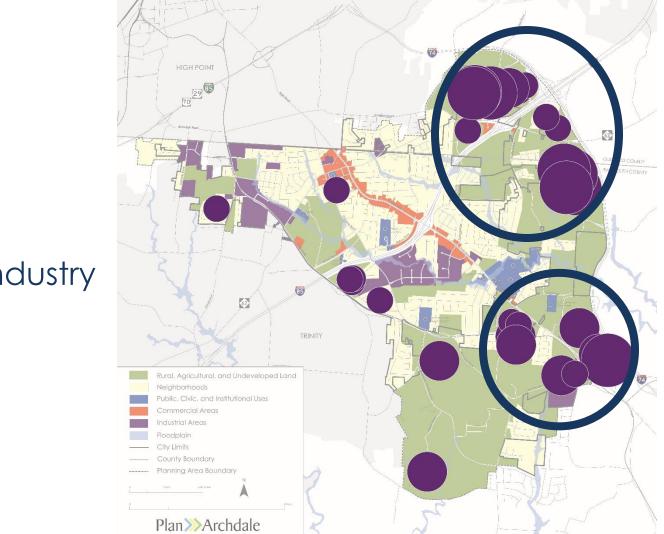

#### December 10, 2019

Attendees played "growth game," where they allocated future development by land use

All Industry