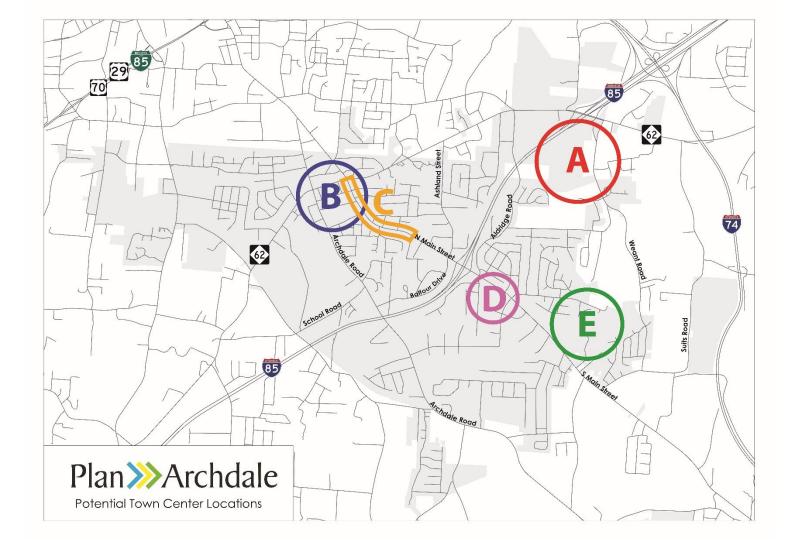

## PLACEMAKING WORKSHOP

Three day design workshop where attendees shared views on potential Town Center locations

January 13 – 16 Around 50 attendees per day

75 unique participants

## PLACEMAKING WORKSHOP

- **Day 1:** Presented 5 potential Town Center locations and key urban design and placemaking principles
  - Voted option B as preferred Town Center location
- **Day 2:** Presented and worked through preliminary design ideas for each potential Town Center
- **Day 3:** Reviewed previous days' work and presented final design possibilities for each site