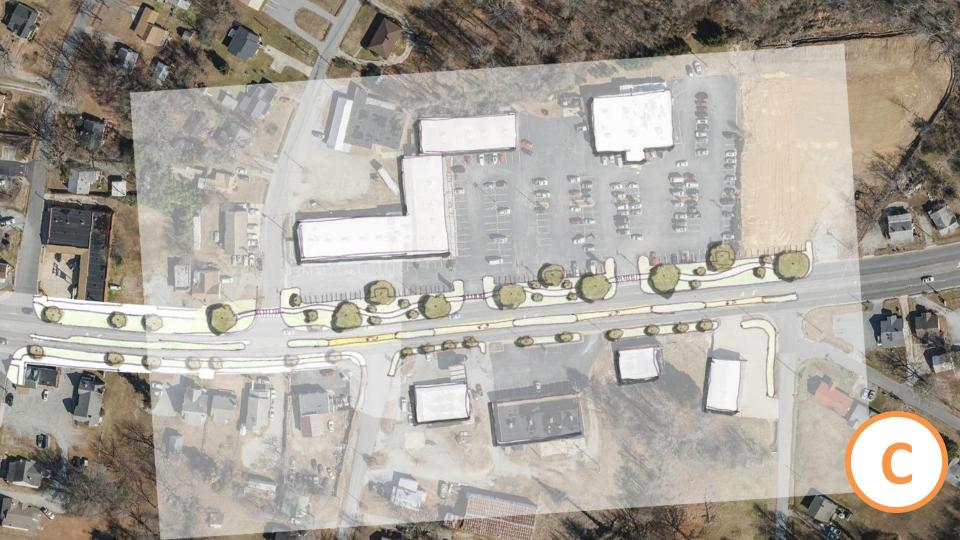

Option A 2 Lanes with Center Turn and On Street Parking

Option B 2 Lanes with Median and On Street Parking

Option C 2 Lanes with Median and Linear Park - One Side

Option D 2 Lanes with Median and Wide Planting Strips