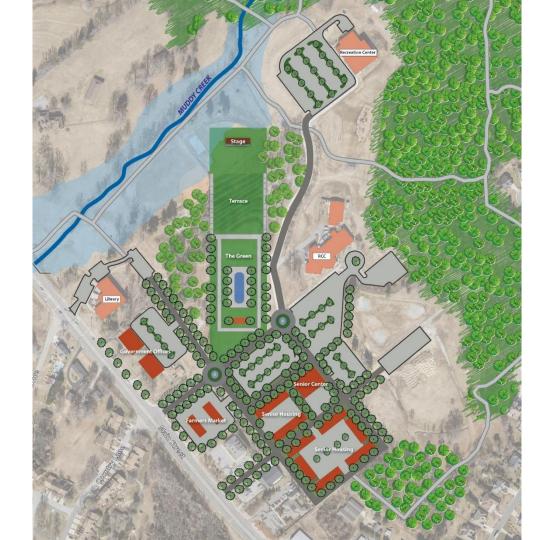

## PLACEMAKING WORKSHOP

Three day design workshop where attendees shared views on potential Town Center locations

January 13 – 16 Around 50 attendees per day

75 unique participants

## PLACEMAKING WORKSHOP

- **Day 1:** Presented 5 potential Town Center locations and key urban design and placemaking principles
  - Voted option B as preferred Town Center location
- **Day 2:** Presented and worked through preliminary design ideas for each potential Town Center
- **Day 3:** Reviewed previous days' work and presented final design possibilities for each site