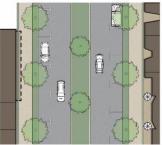

Option A 2 Lanes with Center Turn and On Street Parking

Option B 2 Lanes with Median and On Street Parking

Option C 2 Lanes with Median and Linear Park - One Side

Option D 2 Lanes with Median and Wide Planting Strips