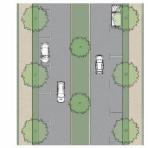

Option A 2 Lanes with Center Turn and On Street Parking

Option B 2 Lanes with Median and On Street Parking

Option C 2 Lanes with Median and Linear Park - One Side

Option D 2 Lanes with Median and Wide Planting Strips