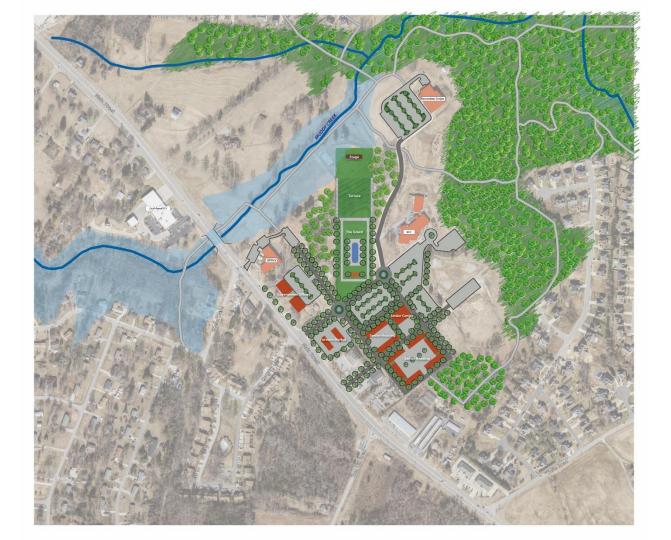

## PLACEMAKING WORKSHOP

Three day design workshop where attendees shared views on potential Town Center locations

January 13 – 16 Around 50 attendees per day

75 unique participants

## PLACEMAKING WORKSHOP

- **Day 1:** Presented 5 potential Town Center locations and key urban design and placemaking principles
  - Voted option B as preferred Town Center location
- **Day 2:** Presented and worked through preliminary design ideas for each potential Town Center
- **Day 3:** Reviewed previous days' work and presented final design possibilities for each site