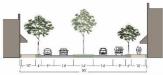

Option A 2 Lanes with Center Turn and On Street Parking

Option B 2 Lanes with Median and On Street Parking

Option C 2 Lanes with Median and Linear Park - One Side

Option D 2 Lanes with Median and Wide Planting Strips