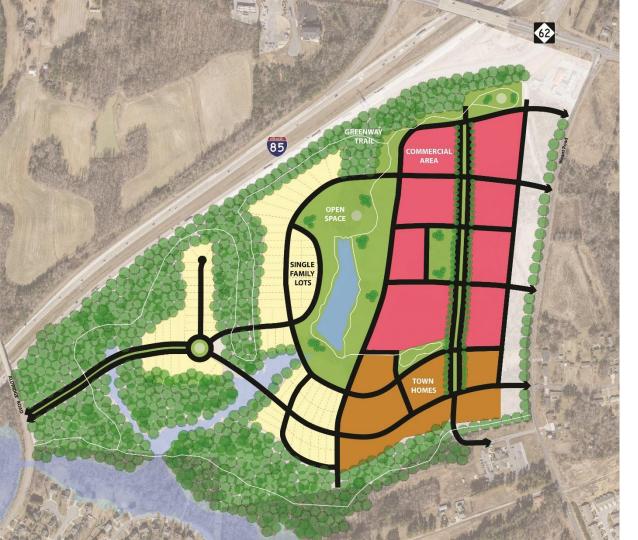

## PLACEMAKING WORKSHOP

- **Day 1:** Presented 5 potential Town Center locations and key urban design and placemaking principles
  - Voted option B as preferred Town Center location
- **Day 2:** Presented and worked through preliminary design ideas for each potential Town Center
- **Day 3:** Reviewed previous days' work and presented final design possibilities for each site