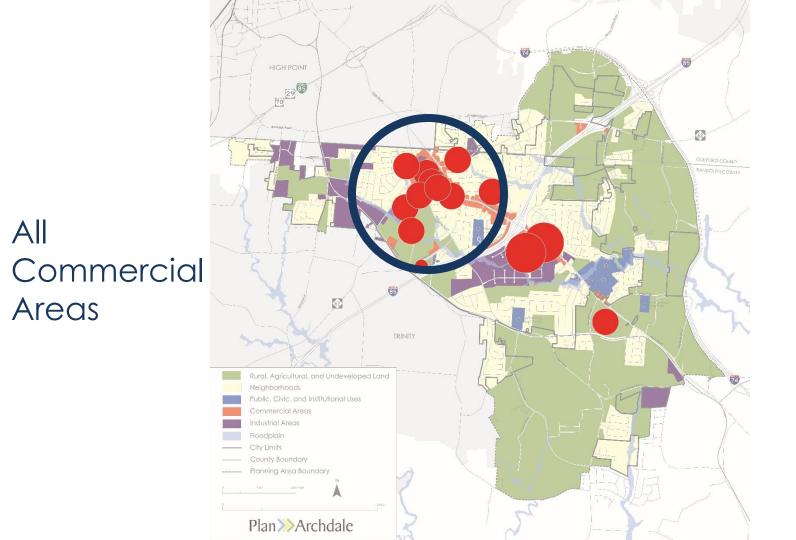

# Plan Archdale

Steering Committee Meeting February 4, 2020

### MEETING AGENDA

1. Growth Management Workshop Recap

#### 2. Placemaking Workshop Recap

#### 3. Where do we go from here? [Moving Forward]

#### 4. Upcoming Steering Committee Meetings



# Plan Archdale

# GROWTH MANAGEMENT WORKSHOP

## GROWTH MANAGEMENT WORKSHOP

#### December 10, 2019

Attendees played "growth game," where they allocated future development by land use















All Industry



#### All Parks



#### All Roads



# Plan » Archdale

# **PLACEMAKING WORKSHOP**

## PLACEMAKING WORKSHOP

Three day design workshop where attendees shared views on potential Town Center locations



January 13 – 16 Around 50 attendees per day

75 unique participants







## PLACEMAKING WORKSHOP

- **Day 1:** Presented 5 potential Town Center locations and key urban design and placemaking principles
  - Voted option B as preferred Town Center location
- **Day 2:** Presented and worked through preliminary design ideas for each potential Town Center
- **Day 3:** Reviewed previous days' work and presented final design possibilities for each site



































Option A 2 Lanes with Center Turn and On Street Parking









Option B 2 Lanes with Me