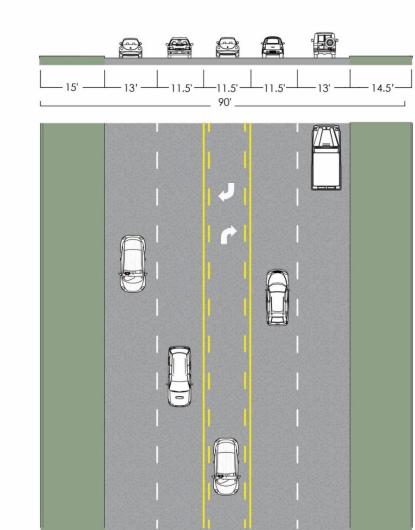

Option A 2 Lanes with Center Turn and On Street Parking

Option B 2 Lanes with Median and On Street Parking

Option C 2 Lanes with Median and Linear Park - One Side

Option D 2 Lanes with Median and Wide Planting Strips