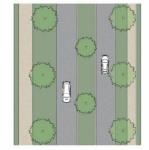

Option A 2 Lanes with Center Turn and On Street Parking

Option B 2 Lanes with Median and On Street Parking

Option C 2 Lanes with Median and Linear Park - One Side

Option D 2 Lanes with Median and Wide Planting Strips