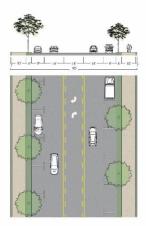

Option A 2 Lanes with Center Turn and On Street Parking

Option B 2 Lanes with Median and On Street Parking

Option C 2 Lanes with Median and Linear Park - One Side

Option D 2 Lanes with Median and Wide Planting Strips