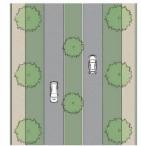

Option A 2 Lanes with Center Turn and On Street Parking

Option B 2 Lanes with Median and On Street Parking

Option C 2 Lanes with Median and Linear Park - One Side

Option D 2 Lanes with Median and Wide Planting Strips