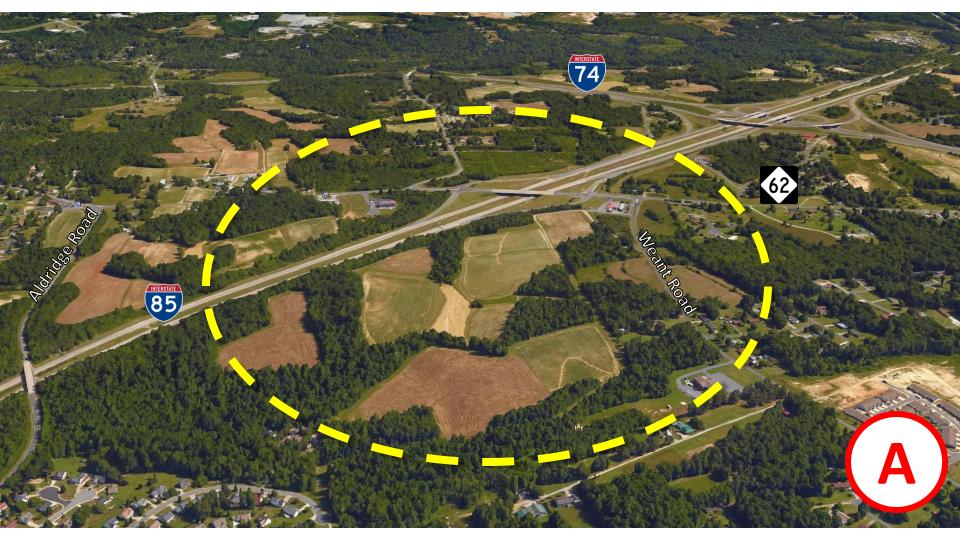

## PLACEMAKING WORKSHOP

- **Day 1:** Presented 5 potential Town Center locations and key urban design and placemaking principles
  - Voted option B as preferred Town Center location
- **Day 2:** Presented and worked through preliminary design ideas for each potential Town Center
- **Day 3:** Reviewed previous days' work and presented final design possibilities for each site