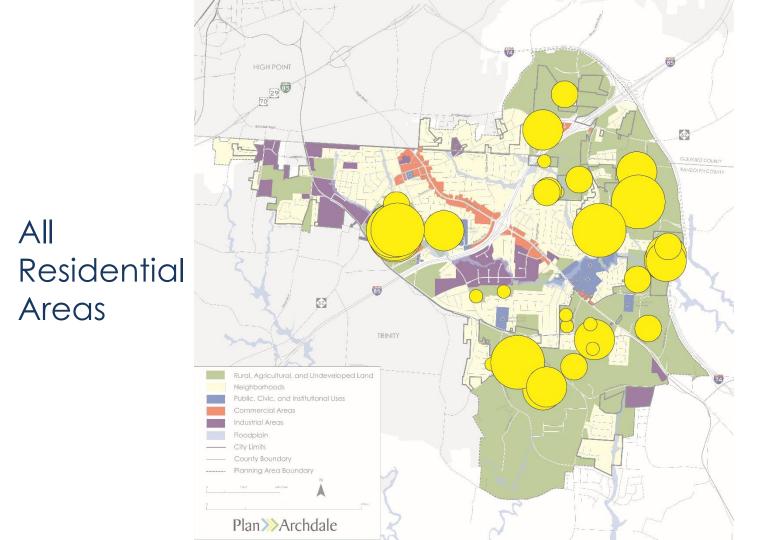

#### December 10, 2019

Attendees played "growth game," where they allocated future development by land use

All Industry