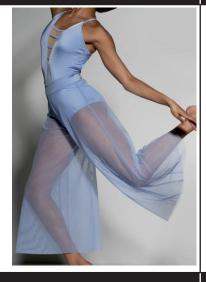

## **COSTUME**

Fully lined lycra leotard with stretch mesh insert and lycra band detail. Open back with crisscross strap detail. Stretch mesh wide leg cropped pants with lycra waistband.

+ jeweled hairpiece