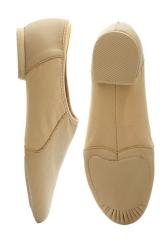

# LYRICAL 1

## **COSTUME**

Fully lined lycra leotard with stretch mesh insert and lycra band detail. Open back with crisscross strap detail. Stretch mesh wide leg cropped pants with lycra waistband.

+ jeweled hairpiece

Costume <u>MUST</u> be steamed and kept on a hanger in a garment bag until the show. Write your child's name on tags & keep track of accessories.



# SHOES

#### **TAN JAZZ SHOES**



## **TIGHTS**

#### CONVERTIBLE







Tights & jazz shoes can be purchased at the front desk!

## **HAIR**

Low bun at the nape of the neck, hairpiece in center above bun

TIP: Bun shapers help make a clean bun!



# **LETTER - SONG - LINKS**

"ZZYZX RD"







# **SHOW ASSIGNMENTS / CALL TIMES**

| CLASS NAME | TEACHER - TIME    | 6/8 SHOW<br>ASSIGNMENT  | 6/8 SHOW<br>CALL TIME | 6/7 DRESS<br>REHEARSAL<br>#2 CALL TIME | DANCERS ASSIGNED                                                                                            |
|------------|-------------------|-------------------------|-----------------------|----------------------------------------|-------------------------------------------------------------------------------------------------------------|
| LYRICAL 1  | Hilary - Mo